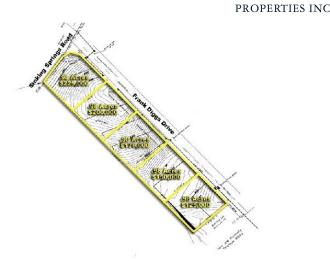

## **I-75 Industrial Park** Sinking Springs Lot 1, Clinton, TN 37716

Listing ID: Status: Property Type: Possible Uses: Gross Land Area: Sale Price: Unit Price: Sale Terms: Nearest MSA: County: Tax ID/APN:

Land Splits Available:

598868 Active Vacant Land For Sale Industrial 0.98 Acres \$225,000 \$229,591 Per Acre Cash to Seller, Build-to-Suit, Other Knoxville Anderson 001074 01224 Yes

Conversion

## **Overview/Comments**

I-75 Industrial Tracts are located off of Highway 61, and only seconds from Interstate 75. The property consists of a total of 4.9 acres, and will be split into 5 separate tracts of .98 acres each. The prices will range from \$125,000 to \$200,000. For more information, please contact Christy Hicks.