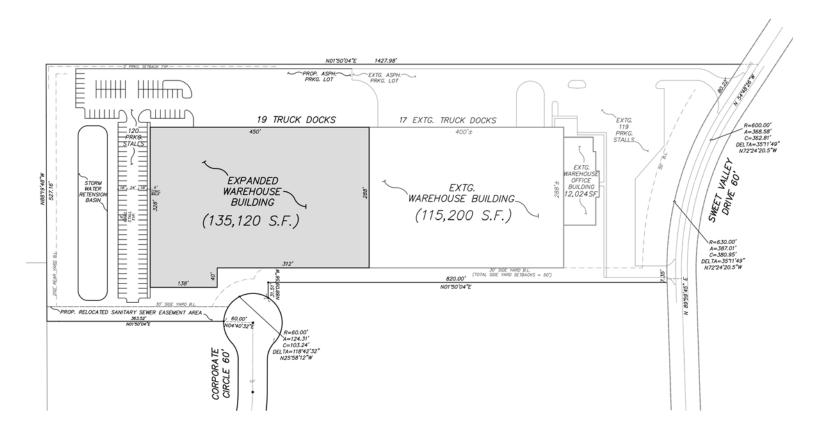

#### Floorplan

#### IMMEDIATELY AVAILABLE

Now Landlord can build an addition of 100,000 SF to 135,000 SF 30' - 40' clear height and up to 19 truck docks

SIMON CAPLAN, SIOR Principal 216.525.1472 scaplan@crescorealestate.com ELIOT KIJEWSKI, SIOR Senior Vice President 216.525.1487 ekijewski@crescorealestate.com PAUL DIVINCENZO Vice President 216.525.1470 pdivincenzo@crescorealestate.com