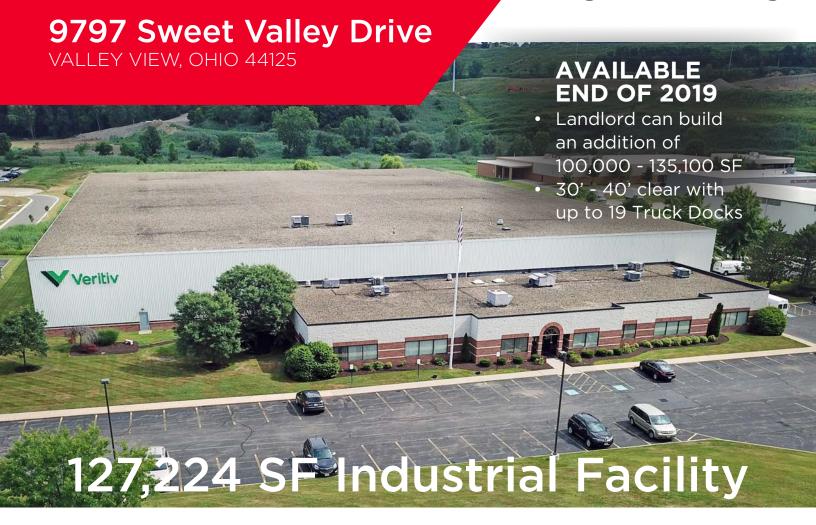

**Great for Distribution** or Light Manufacturing

Expandable by Up to 135,120 SF for a total of 262,344 SF

#### 9797 Sweet Valley Drive

VALLEY VIEW, OHIO 44125

#### Highlights

- 115,200 SF warehouse and 12,024 SF office (recently redecorated).
- Shop has 5,917 SF support area including men's and women's locker rooms, shop offices, sample and equipment rooms, etc.
- Excellently maintained by Fortune 500 company
- Landlord can add up to 135,120 SF for a total foot print of 262,344 SF, which can include 19 additional truck docks
- · Early termination in the works
- Available 2nd quarter 2019

#### IMMEDIATELY AVAILABLE

Now Landlord can build an addition of 100,000 SF to 135,000 SF 30' - 40' clear height and up to 19 truck docks

SIMON CAPLAN, SIOR Principal 216.525.1472 scaplan@crescorealestate.com ELIOT KIJEWSKI, SIOR Senior Vice President 216.525.1487 ekijewski@crescorealestate.com PAUL DIVINCENZO Vice President 216.525.1470 pdivincenzo@crescorealestate.com