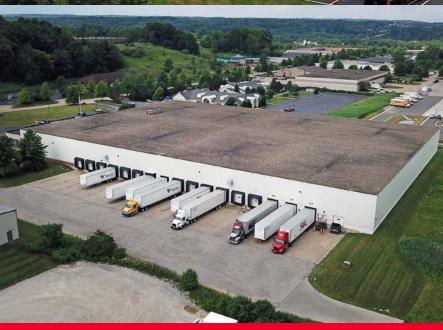

#### **Property Specifications**

| TOTAL SF       | 127,224 SF     | SPRINKLER        | 100% Wet                            |
|----------------|----------------|------------------|-------------------------------------|
| OFFICE SF      | 12,024 SF      | LIGHTING         | T-5                                 |
| INDUSTRIAL SF  | 115,200 SF     | HEAT             | Cambridge                           |
| LAND           | 10 acres       | AIR-CONDITIONING | Office                              |
| CONSTRUCTED    | 1996           | DECK             | Steel / Built-Up Roof               |
| CONSTRUCTION   | Masonry/Steel  | POWER            | 2 Switches - 800A / 208 & 480V / 3P |
| CEILING HEIGHT | 24' - 25'      | COLUMN SPACING   | 40' x 48'                           |
| DRIVE-IN DOORS | One (1)        | LEASE RATE       | \$5.66 NNN                          |
| DOCKS          | Seventeen (17) |                  |                                     |