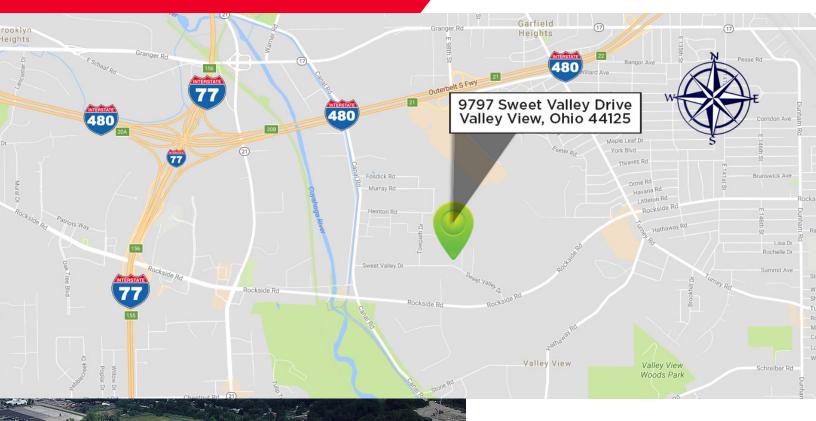

### 9797 Sweet Valley Drive

VALLEY VIEW, OHIO 44125

#### Map & Aerial

- Very low tax community
- Business friendly community
- Close to multiple highways
- 13 minutes to Downtown Cleveland
- 19 minutes to Cleveland Hopkins International Airport
- 35 minutes to Downtown Akron
- Located in deed restricted business park