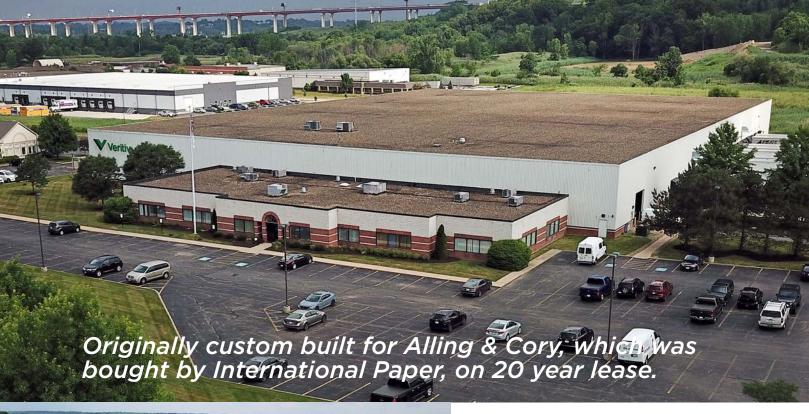

#### Highlights

- 115,200 SF warehouse and 12,024 SF office (recently redecorated).
- Shop has 5,917 SF support area including men's and women's locker rooms, shop offices, sample and equipment rooms, etc.
- Excellently maintained by Fortune 500 company
- Landlord can add up to 135,120 SF for a total foot print of 262,344 SF, which can include 19 additional truck docks
- · Early termination in the works
- Available 2nd quarter 2019