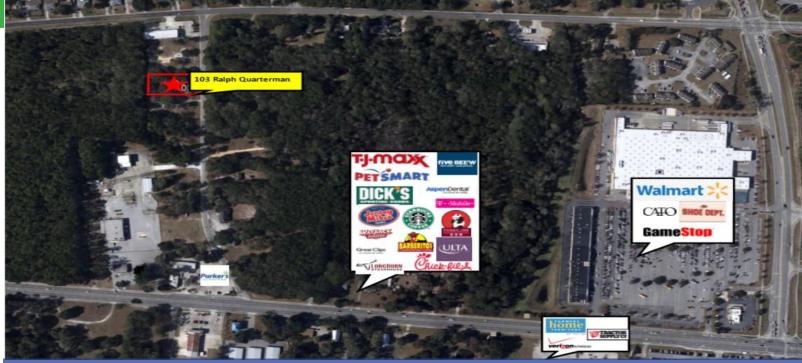

103 Ralph Quarterman Drive, Hinesville, GA 3131

#### **Description**

Amazing development opportunity located across from The Oglethorpe Square just off US Highway 84 and minutes from Fort Stewart. Don't hesitate call today for more information!

|          | 3 Miles  | 5 Miles  |
|----------|----------|----------|
| 8,061    | 33,060   | 49,301   |
|          |          |          |
| 3,481    | 14,838   | 21,077   |
|          |          |          |
| \$18,777 | \$19,385 | \$18,623 |
|          |          |          |
|          | 3,481    |          |