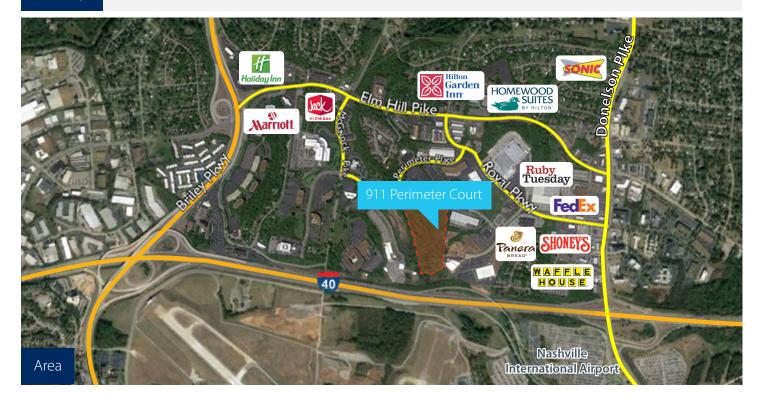

## Opportunity

- Lots for sale or build-to-suit
- 15,000 to 70,000 sf proposed office building
- Located in Century City development
- Minutes from Nashville International Airport

Ben Burns, CCIM

Vice President D 615 727 7432 ben.burns@avisonyoung.com **Avison Young** 