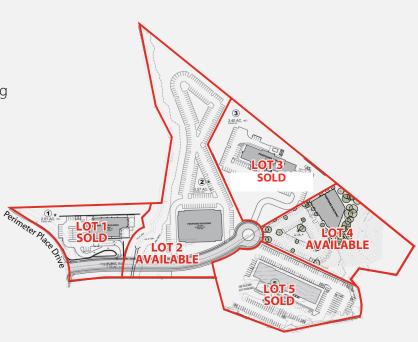

700 12th Avenue South Suite 302 Nashville, TN 37203 615 727 7400

- Lot 1 Preschool opened January 2019
- Lot 2 Up to 70,000 sf office building
- Lot 3 Sold to hotel developer
- Lot 4 Proposed 28,750 sf office building
- Lot 5 Sold to hotel developer
- Park-like setting in natural environment overlooking creek
- Now pre-leasing
- Owner/user opportunity
- 10 minutes from Downtown Nashville

## Site Map

Ben Burns, CCIM

Vice President D 615 727 7432 ben.burns@avisonyoung.com

avisonyoung.com