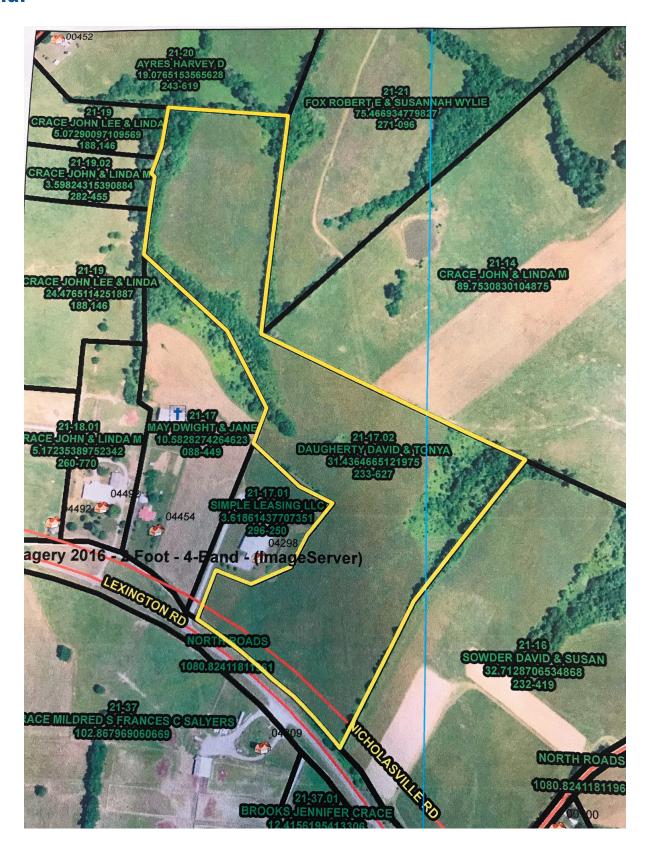

## FOR SALE 4298 Hwy 27, Lancaster KY 40444

\$297,500

## **Property Details**

Total Size:

Approx 31 AC (Call for pricing

per parcel)

Property Type:

Residential Land

or Commercial









Beautiful acreage located in Lancaster, KY with great access from Hwy 27. This property can be divided into residential or commercial parcels and offers frontage to Hwy 27. The property has been extremely well maintained and is ready for development.



LAURA ADAMS 859-333-6024 ladams@schradercommercial.com

444 E Main Street, Suite 110 PO Box 21793 Lexington, KY 40522



859-288-5008 / schradercommercial.com

## **Aerial**





## **Property Photos**