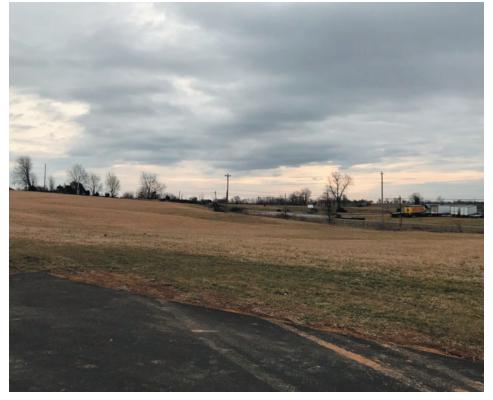

## FOR SALE 4298 Hwy 27, Lancaster KY 40444

\$297,500

## **Property Details**

Total Size:

Approx 31 AC (Call for pricing

per parcel)

Property Type:

Residential Land

or Commercial









Beautiful acreage located in Lancaster, KY with great access from Hwy 27. This property can be divided into residential or commercial parcels and offers frontage to Hwy 27. The property has been extremely well maintained and is ready for development.



LAURA ADAMS 859-333-6024 ladams@schradercommercial.com

444 E Main Street, Suite 110 PO Box 21793 Lexington, KY 40522



859-288-5008 / schradercommercial.com

## **Aerial**





## **Property Photos**