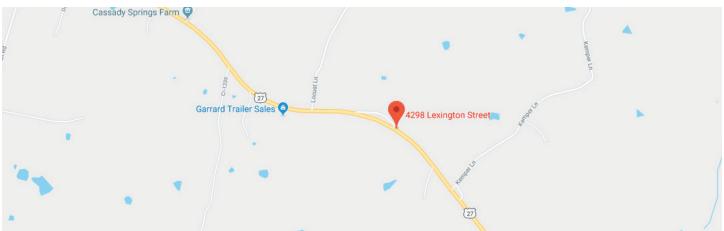

## FOR SALE 4298 Hwy 27, Lancaster KY 40444

\$297,500

## **Property Details**

Total Size:

Approx 31 AC (Call for pricing

per parcel)

Property Type:

Residential Land

or Commercial

Beautiful acreage located in Lancaster, KY with great access from Hwy 27. This property can be divided into residential or commercial parcels and offers frontage to Hwy 27. The property has been extremely well maintained and is ready for development.