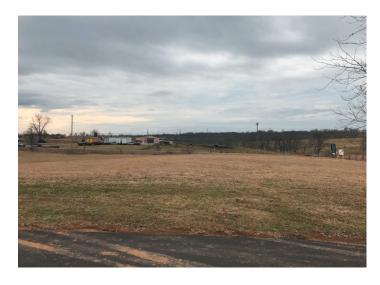

## **Property Details**

Total Size:

Approx 31 AC (Call for pricing

per parcel)

Property Type:

Residential Land

or Commercial

Beautiful acreage located in Lancaster, KY with great access from Hwy 27. This property can be divided into residential or commercial parcels and offers frontage to Hwy 27. The property has been extremely well maintained and is ready for development.

## **Property Photos**