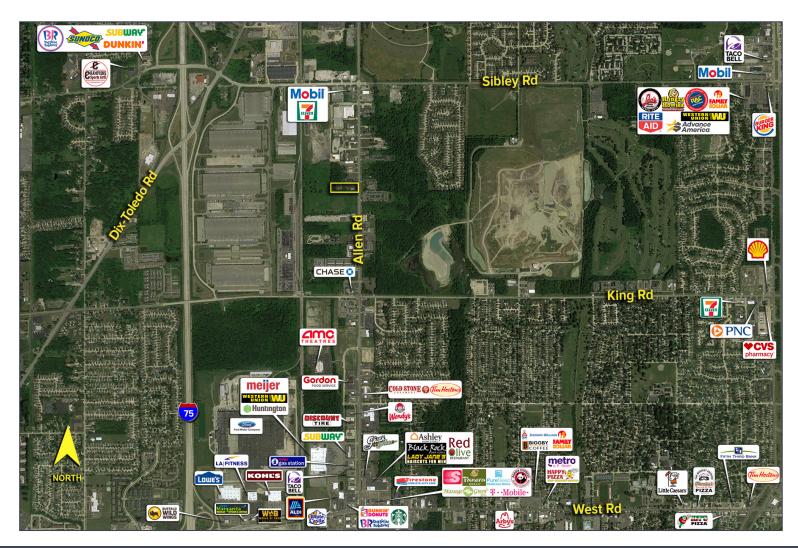

## 19380 Allen Road — Brownstown Twp., Michigan Retail For Sale or Lease

| DEMOGRAPHICS |            |                |
|--------------|------------|----------------|
|              | POPULATION | MED. HH INCOME |
| 1 MILE       | 2,706      | \$73,503       |
| 3 MILE       | 64,041     | \$62,508       |
| 5 MILE       | 163,594    | \$63,369       |