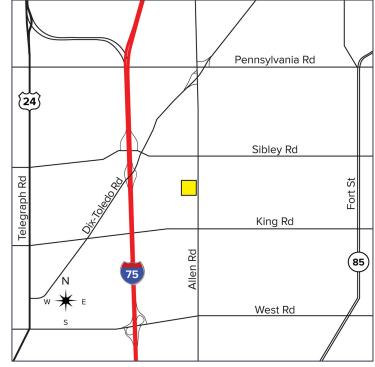

### 19380 ALLEN ROAD BROWNSTOWN TWP., MICHIGAN

RETAIL FOR SALE OR LEASE 6,313 Square Feet Available

| TRAFFIC COUNTS (TWO-WAY) |                                  |  |
|--------------------------|----------------------------------|--|
| 18,901                   | Allen Rd. N. of Sibley Rd. 2-Way |  |
| 30,325                   | Allen Rd. S. of Sibley Rd. 2-Way |  |
| 14,724                   | Sibley Rd. W. of Allen Rd. 2-Way |  |
| 16,216                   | Sibley Rd. E. Allen Rd. 2-Way    |  |