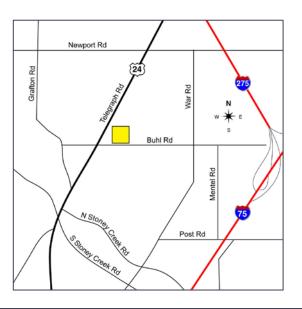

## BUHL ROAD FRENCHTOWN TWP., MICHIGAN

LAND FOR SALE 29.66 Acres Available



## SWAN CREEK CONDOMINIUM PROJECT

## **PROPERTY FEATURES**

- 29.66 acres available
- R-1B zoning
- 67 engineered approved lots
- Sale price: \$445,000 (\$15,003.37/acre)
- Terms: TBD



SIGNATURE ASSOCIATES One Towne Square, Suite 1200 Southfield, MI 48076 www.signatureassociates.com



For more information, please contact:

JUSTIN GAFFREY (248) 799 3143 sgordon@signatureassociates.com

Information is subject to verification and no liability for errors or omissions is assumed. Price is subject to change and listing withdrawal.

29.66 Acres AVAILABLE

Site Plan



For more information, please contact: JUSTIN GAFFREY (248) 799 3143 sgordon@signatureassociates.com

SIGNATURE ASSOCIATES

One Towne Square, Suite 1200 Southfield, MI 48076 www.signatureassociates.com

Information is subject to verification and no liability for errors or omissions is assumed. Price is subject to change and listing withdrawal.