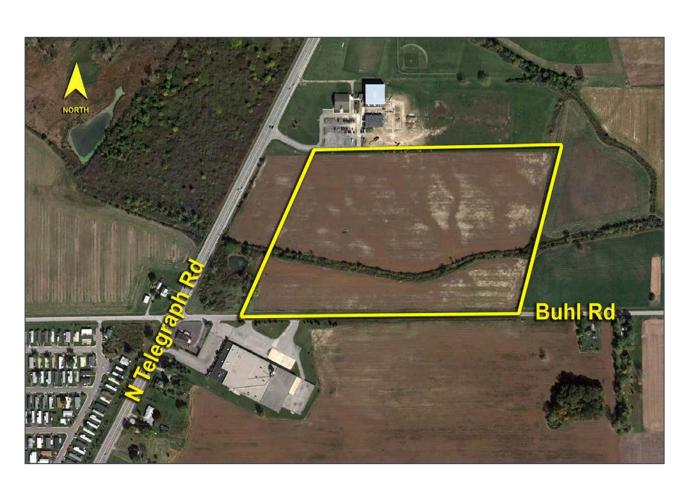

## BUHL ROAD FRENCHTOWN TWP., MICHIGAN

LAND FOR SALE 29.66 Acres Available

## **PROPERTY FEATURES**

- 29.66 acres available
- R-1B zoning
- 67 engineered approved lots
- Sale price: \$445,000 (\$15,003.37/acre)
- Terms: TBD

SIGNATURE ASSOCIATES One Towne Square, Suite 1200 Southfield, MI 48076 www.signatureassociates.com