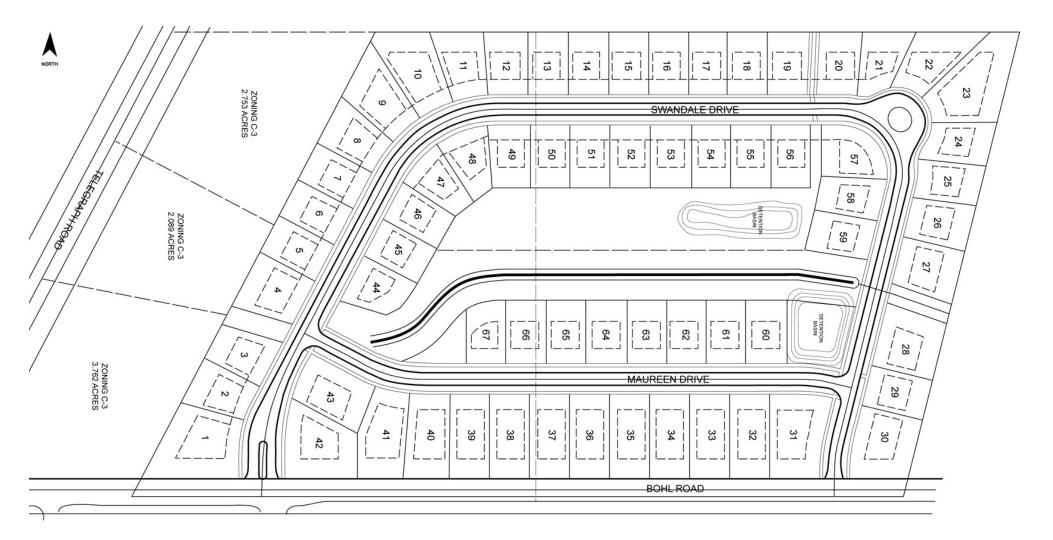

## SWAN CREEK CONDOMINIUM PROJECT

## **PROPERTY FEATURES**

- 29.66 acres available
- R-1B zoning
- 67 engineered approved lots
- Sale price: \$445,000 (\$15,003.37/acre)
- Terms: TBD

SIGNATURE ASSOCIATES One Towne Square, Suite 1200 Southfield, MI 48076 www.signatureassociates.com

29.66 Acres AVAILABLE

Site Plan

For more information, please contact: JUSTIN GAFFREY (248) 799 3143 sgordon@signatureassociates.com

SIGNATURE ASSOCIATES

One Towne Square, Suite 1200 Southfield, MI 48076 www.signatureassociates.com