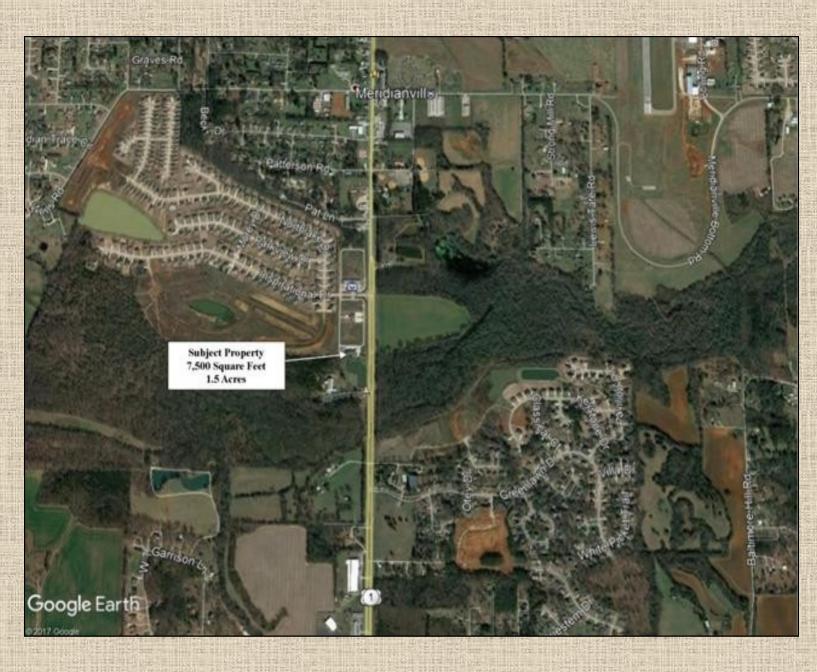

## 11365 North Memorial Parkway

Meridianville | AL | 35759

Wonderful office building in Inspiration Pointe that is for sale! 7,500 Square foot, beautifully constructed in 2008 with many nice features. Building is located on the heavy traffic and visibility of Hwy 231/Memorial Parkway. Fully leased with long term and established tenants. Zoned County.