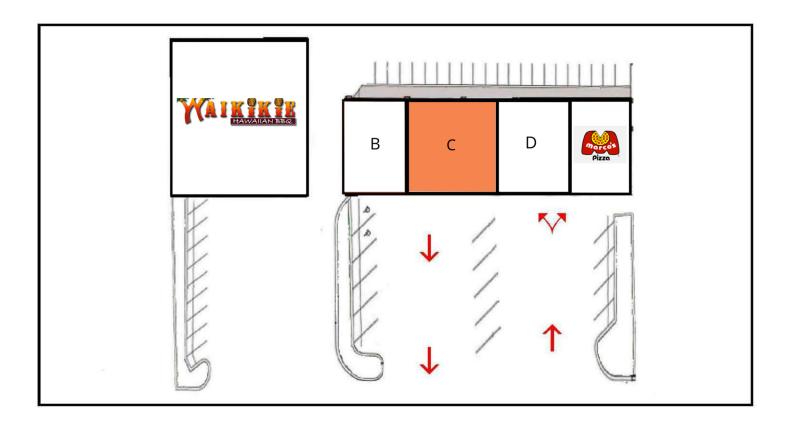

#### SITE PLAN

| SUITE | TENANT NAME                            | SPACE SIZE           |
|-------|----------------------------------------|----------------------|
| А     | Waikikie Hawaiian BBQ                  | 3,000 SF             |
| В     | Sally's Gluten Free Bakery             | 1,200 SF             |
|       |                                        |                      |
| С     | Available                              | 2,100 SF             |
| D     | Available  Ameer's Mediterranean Grill | 2,100 SF<br>1,900 SF |