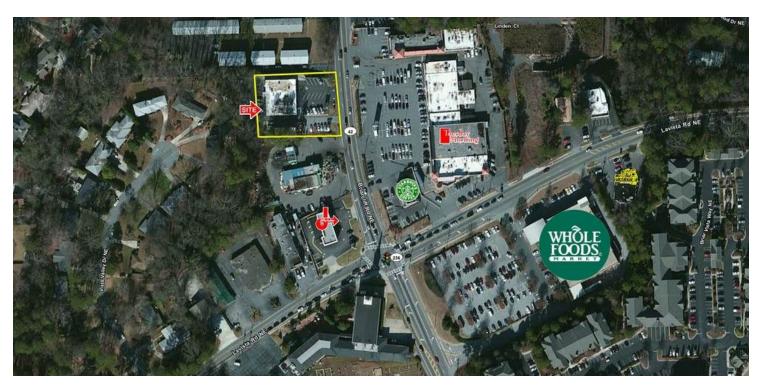

#### **LOCATION OVERVIEW**

Center is located just north of the intersection of Briarcliff Road & LaVista Road

#### PROPERTY HIGHLIGHTS

- 2,100 SF inline available
- Excellent visibility, frontage and exposure to Briarcliff Rd
- Pylon signage
- · Full access via Briarcliff Rd
- Affluent neighborhood with over \$136,000 average annual household income within a 3-mile radius of center
- GA DOT Traffic Counts: Briarcliff Rd-20,300 AADT