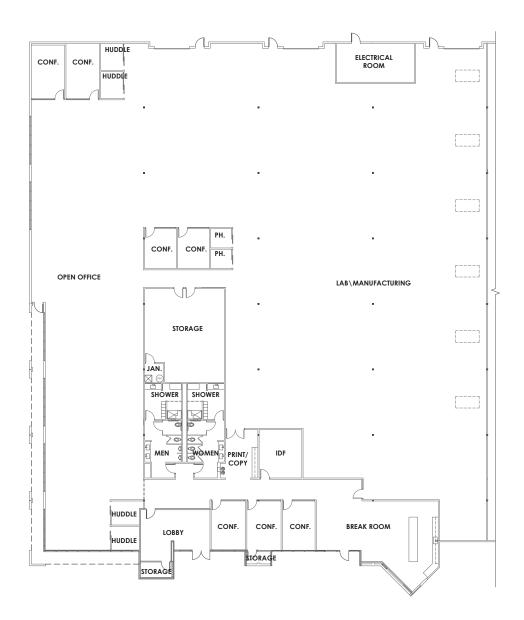

# **EXISTING** FLOOR PLAN

## SPACE PROGRAM

| SPACE ITPE          | PROV |
|---------------------|------|
| Break Room          | 1    |
| Collaboration Areas | 4    |
| Conference Rooms    | 7    |
| R&D Lab             | 1    |
| Phone Rooms         | 2    |
| Print/Copy          | 1    |
| Storage             | 3    |
| IDF                 |      |
| Showers             | 2    |
| Reception           |      |
|                     |      |