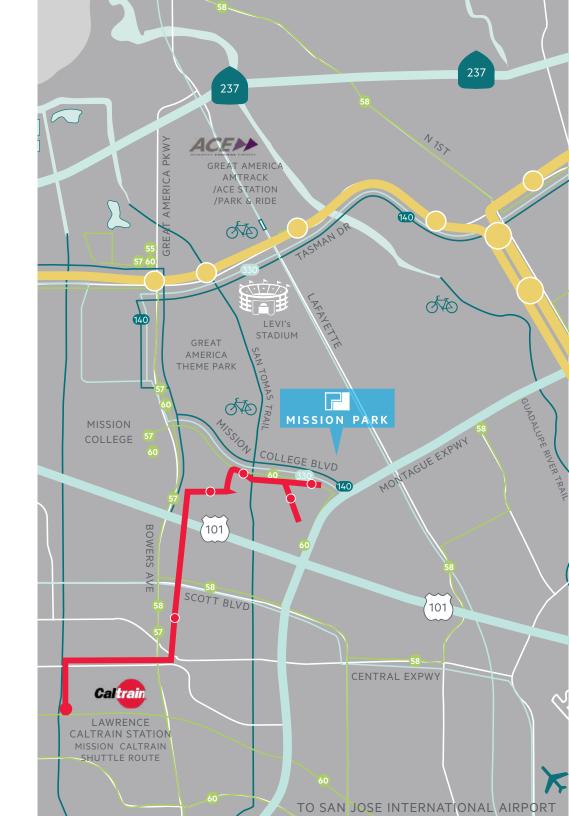

175-ROOM ELEMENT BY WESTIN HOTEL AND ±23,000 SF RETAIL CENTER NOW OPEN

Mission Caltrain Shuttle runs every half hour (during business hours) between Lawrence Caltrain Station and Mission Park.

San Francisco – 64 minutes
Palo Alto – 24 minutes
Mountain View – 11 minutes

VTA Light Rail / ACE Train Shuttle serving Mission Park via Great America Station

- **0.5** miles to San Tomas Aquino Creek Trail
- **2.1** miles to Guadalupe River Trail
- 3.3 miles to Lawrence Caltrain Station
- 1.25 miles to Great America Amtrak/ACE Station

- **4.4 miles** to Mineta San Jose International Airport
- 1.25 miles to Great America Amtrak/ACE Station
- 8 miles to Mountain View
- 14 miles to Palo Alto
- 30 miles to San Francisco International Airport

Bus Line Connections at Mission Park Serving Routes 140, 330 and 60

**4.4** miles to Mineta San Jose International Airport **30** miles to San Francisco International Airport