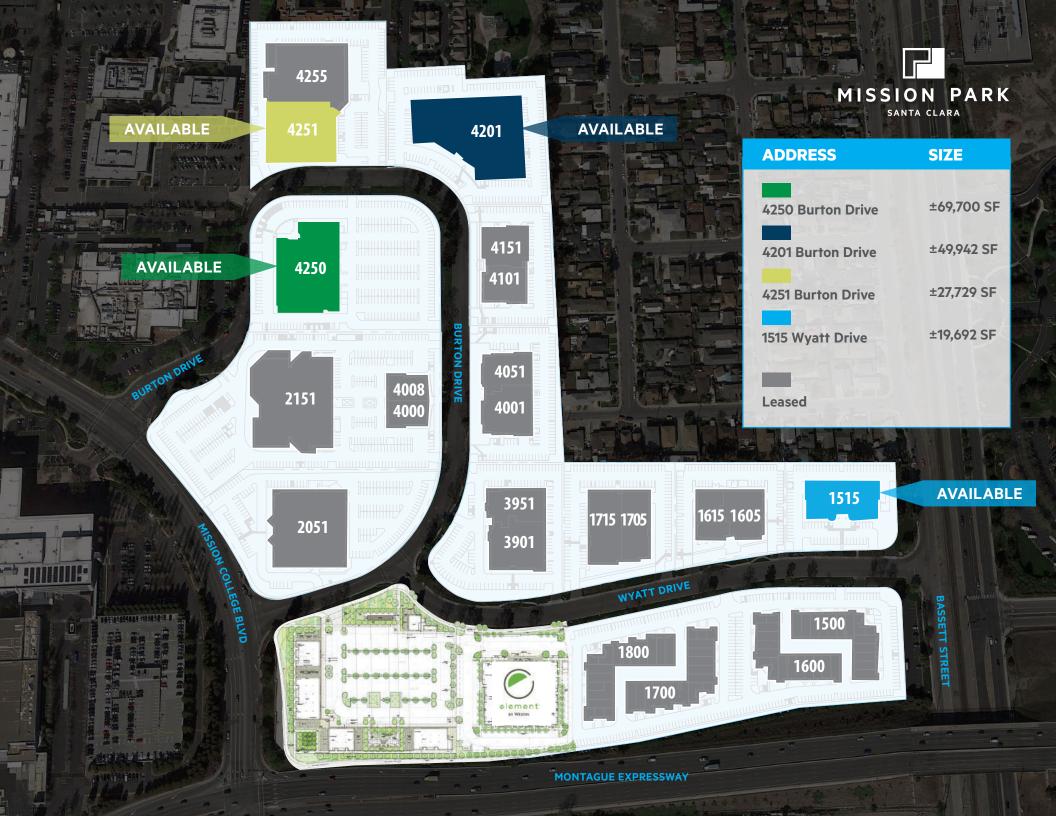

## SPACE PROGRAM

| SPACE ITPE          | PROV |
|---------------------|------|
| Break Room          | 1    |
| Collaboration Areas | 4    |
| Conference Rooms    | 7    |
| R&D Lab             | 1    |
| Phone Rooms         | 2    |
| Print/Copy          | 1    |
| Storage             | 3    |
| IDF                 |      |
| Showers             | 2    |
| Reception           |      |
|                     |      |