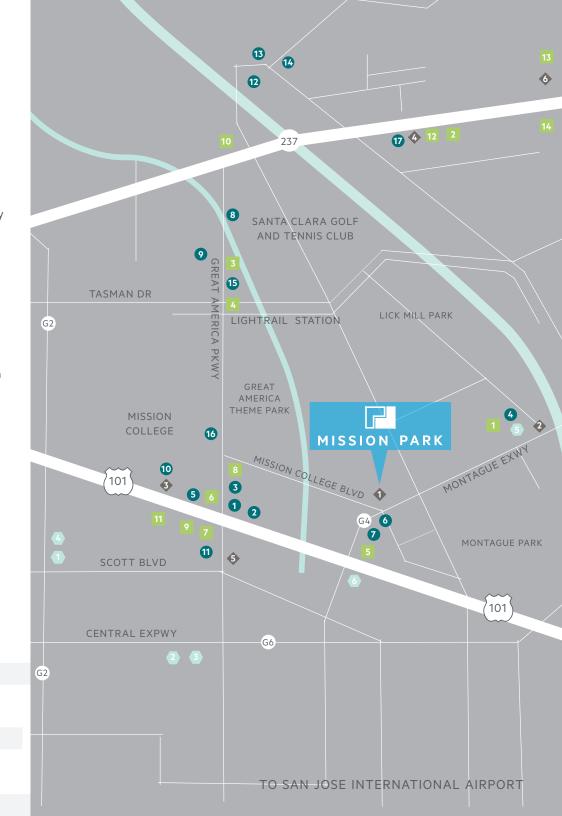

#### **RESTAURANTS**

- 1. Birk's
- 2. Pedro's
- 3. Parcel 104
- 4. Rivermark Village
- Piatti Cold Stone Creamery
- Jersey Mike's Red Robin Peet's
- Smashburger Safeway Chipotle
- Premier Pizza Easterly Hunan
- Mezbaan Indian Cuisine
- 5. Prime 109
- 6. Starbucks
- 7. Subway
- 8. Erik's Deli
- 9. Togos
- 10. Mercado Shopping Center
- In-N-Out Tomatina Malaya Grill
- SmokeEaters BBQ Starbucks
- World Wrapps Walmart Grocery Store
- 11. Sizzler/Jack-In-The Box/McDonalds
- 12. Vahl's Restaurant
- 13. Maria Elena's
- 14. Rosita's Mexican Café
- 15. TusCA
- 16. Amarin Thai/Café Falafel/

House of Bagels/Iguana's/Togos

- 17. @First Shopping Center
- Five Guys Burgers Chipotle
- Rok Steakhouse Chik-fil-A Panera
- Sajj Premier Pizza Fish's Wild

#### HOTELS

- 1. Hyatt House Santa Clara
- 2. Hyatt House San Jose/Silicon Valley
- 3. Hyatt Regency
- 4. Hilton Santa Clara
- 5. Biltmore Hotel
- 6. Avatar Hotel
- 7. TownePlace Suites
- 8. Marriott Santa Clara
- 9. Embassy Suites Hotel
- 10. Aloft Hotel
- 11. Marriott Residence Inn
- 12. Marriott Courtyard San Jose North
- 13. Hilton Garden Inn Milpitas
- 14. Staybridge Suites Milpitas

#### **HEALTH CLUBS**

- 1. 24-Hour Fitness
- 2. Bay Club Santa Clara
- 3. City Beach Sports Club
- 4. City Sports
- 5. The Bar Method
- 6. Gold's Gym

#### **SHOPPING CENTERS**

- 1. Mission Park Retail
- 2. Rivermark Village
- 3. Mercado Santa Clara
- 4. @First
- 5. Santa Clara Square
- 6. McCarthy Ranch Marketplace