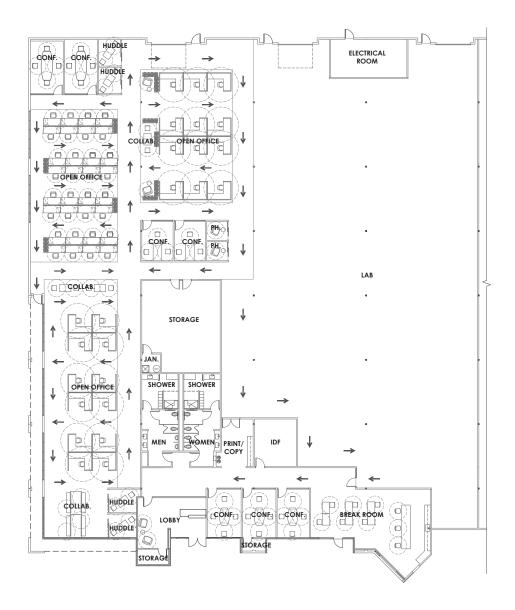

# **EXISTING** FLOOR PLAN

## SPACE PROGRAM

| SPACE ITPE          | PROV |
|---------------------|------|
| Break Room          | 1    |
| Collaboration Areas | 4    |
| Conference Rooms    | 7    |
| R&D Lab             | 1    |
| Phone Rooms         | 2    |
| Print/Copy          | 1    |
| Storage             | 3    |
| IDF                 |      |
| Showers             | 2    |
| Reception           |      |
|                     |      |