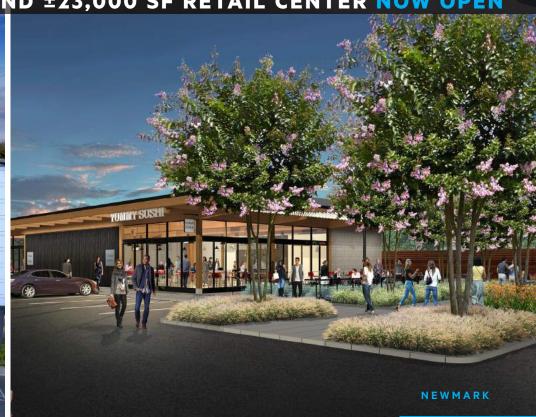

175-ROOM ELEMENT BY WESTIN HOTEL AND ±23,000 SF RETAIL CENTER NOW OPEN

Mission Caltrain Shuttle runs every half hour (during business hours) between Lawrence Caltrain Station and Mission Park.

San Francisco – 64 minutes
Palo Alto – 24 minutes
Mountain View – 11 minutes