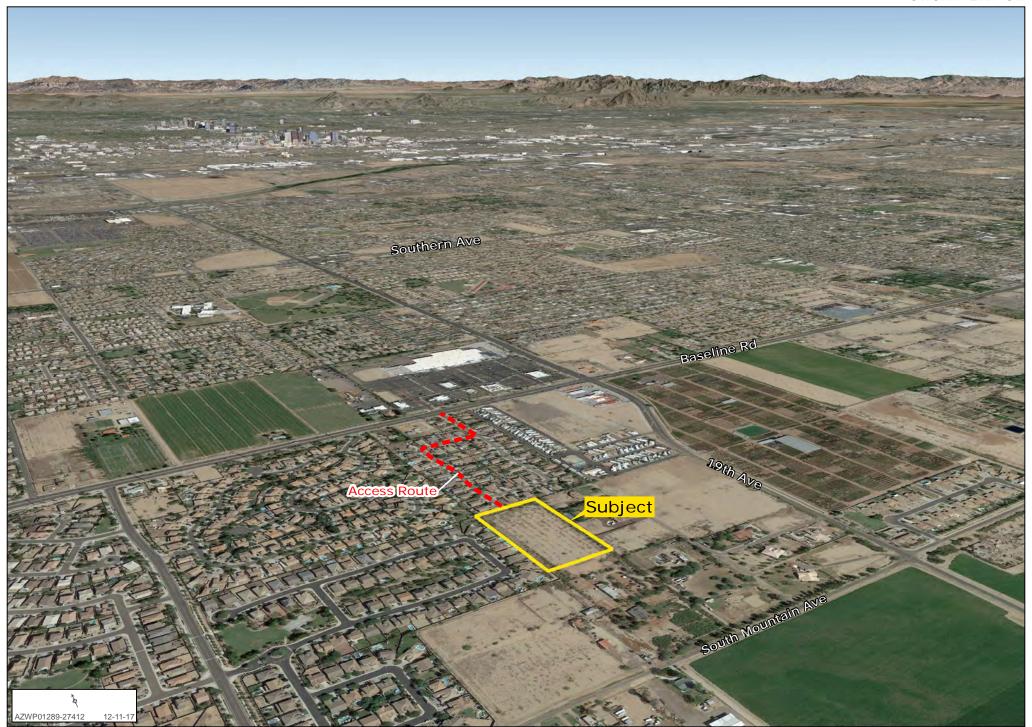

## 4.5 ACRES W/NWC S 19TH AVE AND W SOUTH MOUNTAIN AVE OBLIQUE MAP

Greg Vogel | Bret Rinehart | Ryan Semro | Wes Campbell | 480.483.8100 | www.landadvisors.com