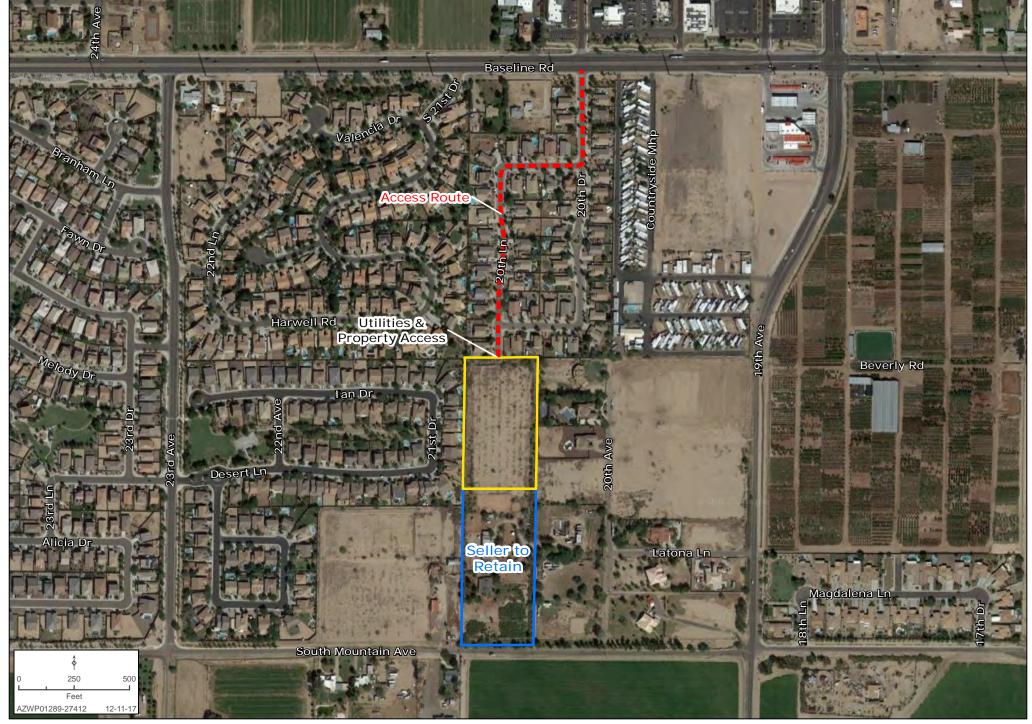

## 4.5 ACRES W/NWC S 19TH AVE AND W SOUTH MOUNTAIN AVE PROPERTY DETAIL MAP

Greg Vogel | Bret Rinehart | Ryan Semro | Wes Campbell | 480.483.8100 | www.landadvisors.com