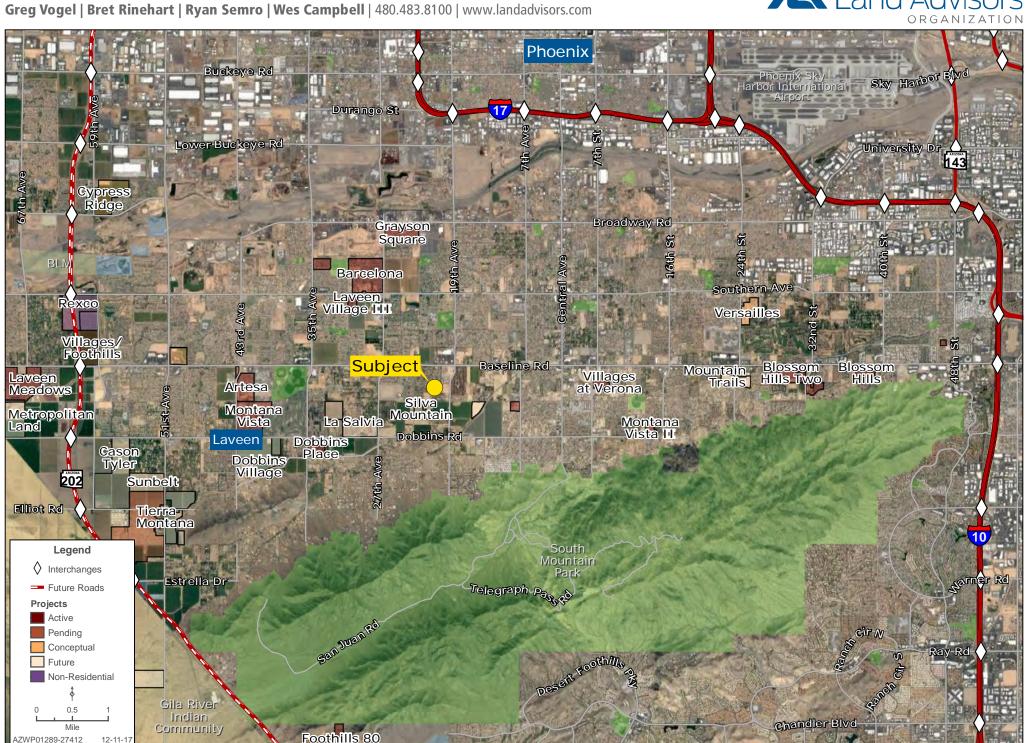

## 4.5 ACRES W/NWC S 19TH AVE AND W SOUTH MOUNTAIN AVE SURROUNDING DEVELOPMENT MAP