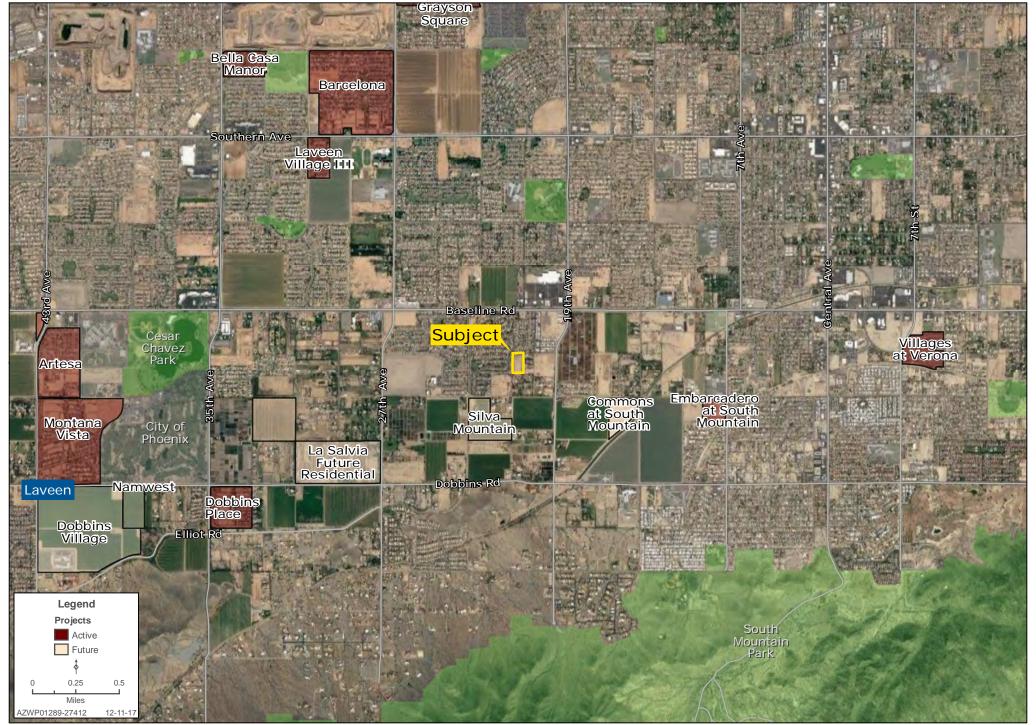

## 4.5 ACRES W/NWC S 19TH AVE AND W SOUTH MOUNTAIN AVE SURROUNDING DEVELOPMENT MAP