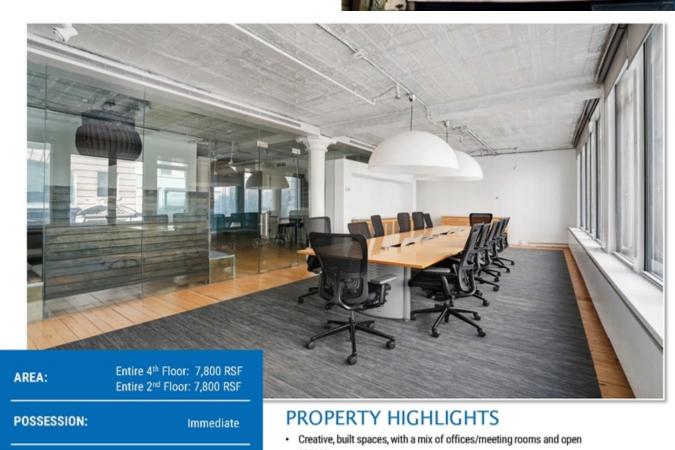

### **NEWMARK**

| AREA:       | Entire 4 <sup>th</sup> Floor: 7,800 RSF<br>Entire 2 <sup>nd</sup> Floor: 7,800 RSF |                                                                                                                                            |
|-------------|------------------------------------------------------------------------------------|--------------------------------------------------------------------------------------------------------------------------------------------|
| POSSESSION: | Immediate                                                                          | PROPERTY HIGHLIGHTS  • Creative, built spaces, with a mix of offices/meeting rooms and open spaces  • Hardwood floors and exposed ceilings |
| TERMS:      | Negotiable                                                                         |                                                                                                                                            |
|             |                                                                                    | Great light from windows on multiple sides                                                                                                 |

Upon

RENT: Request

- · Ideal access to major subway lines at Union Square
- First class ownership and management

STREET