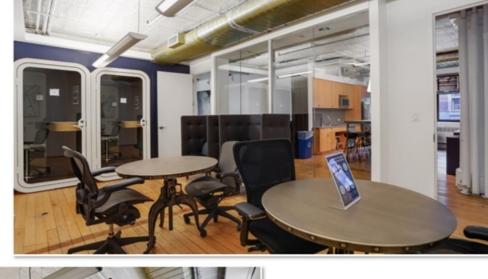

### **NEWMARK**

| AREA:       | Entire 4 <sup>th</sup> Floor: 7,800 RSF<br>Entire 2 <sup>nd</sup> Floor: 7,800 RSF |                                                                                                                                            |
|-------------|------------------------------------------------------------------------------------|--------------------------------------------------------------------------------------------------------------------------------------------|
| POSSESSION: | Immediate                                                                          | PROPERTY HIGHLIGHTS  • Creative, built spaces, with a mix of offices/meeting rooms and open spaces  • Hardwood floors and exposed ceilings |
| TERMS:      | Negotiable                                                                         |                                                                                                                                            |
|             |                                                                                    | Great light from windows on multiple sides                                                                                                 |