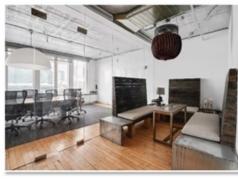

### **NEWMARK**

| AREA:       | Entire 4 <sup>th</sup> Floor: 7,800 RSF<br>Entire 2 <sup>nd</sup> Floor: 7,800 RSF |                                                                                                                                            |
|-------------|------------------------------------------------------------------------------------|--------------------------------------------------------------------------------------------------------------------------------------------|
| POSSESSION: | Immediate                                                                          | PROPERTY HIGHLIGHTS  • Creative, built spaces, with a mix of offices/meeting rooms and open spaces  • Hardwood floors and exposed ceilings |
| TERMS:      | Negotiable                                                                         |                                                                                                                                            |
|             |                                                                                    | Great light from windows on multiple sides                                                                                                 |