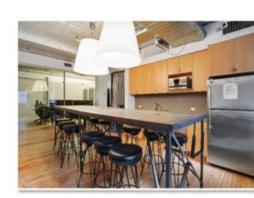

### **NEWMARK**

| AREA:       | Entire 4 <sup>th</sup> Floor: 7,800 RSF<br>Entire 2 <sup>nd</sup> Floor: 7,800 RSF |                                                                                                                                            |
|-------------|------------------------------------------------------------------------------------|--------------------------------------------------------------------------------------------------------------------------------------------|
| POSSESSION: | Immediate                                                                          | PROPERTY HIGHLIGHTS  • Creative, built spaces, with a mix of offices/meeting rooms and open spaces  • Hardwood floors and exposed ceilings |
| TERMS:      | Negotiable                                                                         |                                                                                                                                            |
|             |                                                                                    | Great light from windows on multiple sides                                                                                                 |