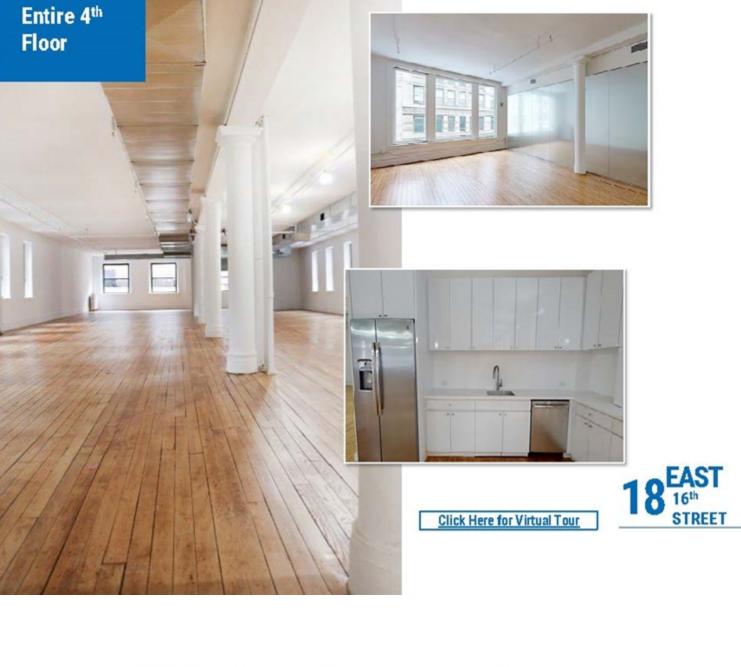

### **NEWMARK**

| AREA:       | Entire 4 <sup>th</sup> Floor: 7,800 RSF<br>Entire 2 <sup>nd</sup> Floor: 7,800 RSF |                                                                                                                                            |
|-------------|------------------------------------------------------------------------------------|--------------------------------------------------------------------------------------------------------------------------------------------|
| POSSESSION: | Immediate                                                                          | PROPERTY HIGHLIGHTS  • Creative, built spaces, with a mix of offices/meeting rooms and open spaces  • Hardwood floors and exposed ceilings |
| TERMS:      | Negotiable                                                                         |                                                                                                                                            |
|             |                                                                                    | Great light from windows on multiple sides                                                                                                 |

Upon

RENT: Request

- · Ideal access to major subway lines at Union Square
- First class ownership and management

STREET