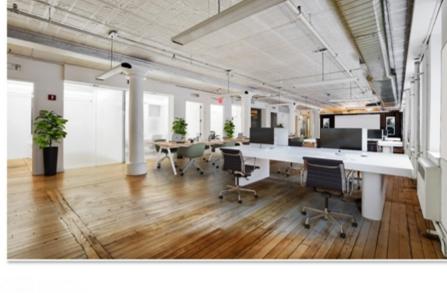

### **NEWMARK**

| AREA:       | Entire 4 <sup>th</sup> Floor: 7,800 RSF<br>Entire 2 <sup>nd</sup> Floor: 7,800 RSF |                                                                                                                                            |
|-------------|------------------------------------------------------------------------------------|--------------------------------------------------------------------------------------------------------------------------------------------|
| POSSESSION: | Immediate                                                                          | PROPERTY HIGHLIGHTS  • Creative, built spaces, with a mix of offices/meeting rooms and open spaces  • Hardwood floors and exposed ceilings |
| TERMS:      | Negotiable                                                                         |                                                                                                                                            |
|             |                                                                                    | Great light from windows on multiple sides                                                                                                 |