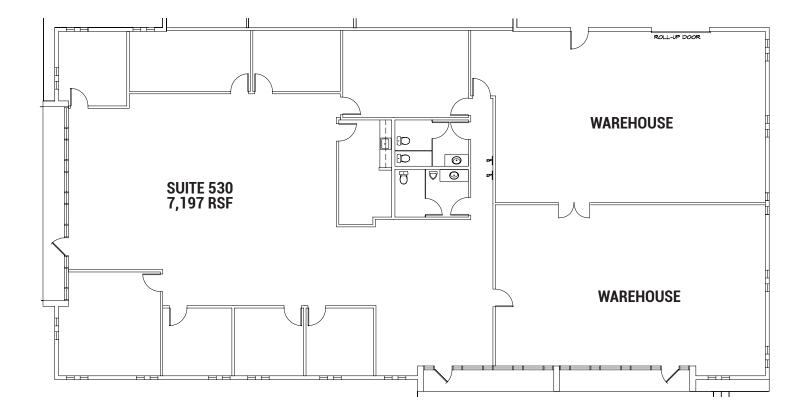

## Property Size: ±7,197 SF

As exclusive agents, we are pleased to offer the following space:

- Light Industrial with Warehouse
- Secured Parking Areas After Hours
- 4/1000 Parking Ratio
- Open Office Area
- Eight (8) Private Offices
- Breakroom
- Glass on McCormick
- Warehouse with Rollup Door (±1,452 SF)
- Available July 1, 2018
- Price: \$1.00 NNN