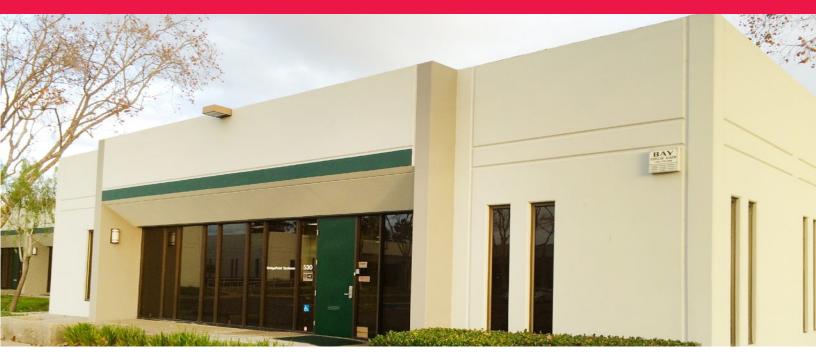

## Adams Business Center

530 McCormick St. San Leandro, CA

## Property Size: ±7,197 SF

As exclusive agents, we are pleased to offer the following space:

- Light Industrial with Warehouse
- Secured Parking Areas After Hours
- 4/1000 Parking Ratio
- Open Office Area
- Eight (8) Private Offices
- Breakroom
- Glass on McCormick
- Warehouse with Rollup Door (±1,452 SF)
- Available July 1, 2018
- Price: \$1.00 NNN