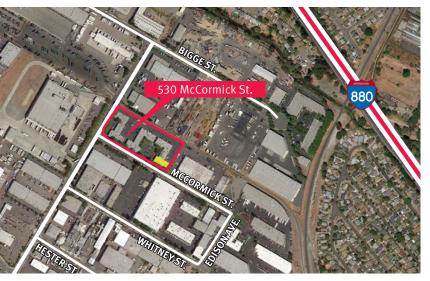

## Adams Business Center

530 McCormick St. San Leandro, CA





## Property Size: ±7,197 SF

As exclusive agents, we are pleased to offer the following space:



- Light Industrial with Warehouse
- Secured Parking Areas After Hours
- 4/1000 Parking Ratio
- Open Office Area
- Eight (8) Private Offices
- Breakroom
- Glass on McCormick
- Warehouse with Rollup Door (±1,452 SF)
- Available July 1, 2018
- Price: \$1.00 NNN

Zach Smith Director 510.300.0210 zsmith@newmarkccarey.com CA RE License # 01860469

Newmark Knight Frank

1111 Broadway, Suite 100, Oakland, CA 94607

www.ngkf.com

Procuring broker shall only be entitled to a commission, calculated in accordance with the rates approved by our principal only if such procuring broker executes a brokerage agreement acceptable to us and our principal and the conditions as set forth in the brokerage agreement are fully and unconditionally satisfied. Although all information furnished regarding property