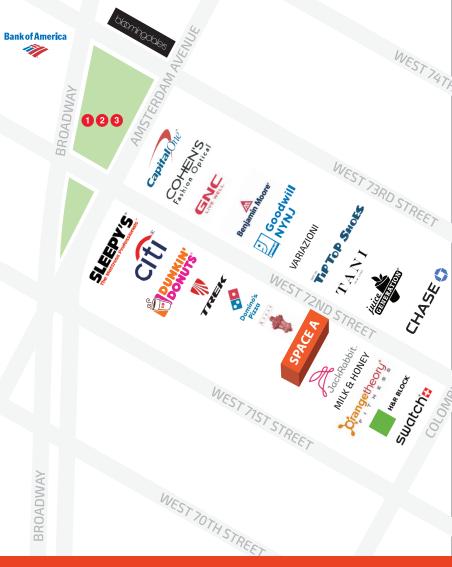

## 1.2/

**TRANSPORTATION** 

# 123

## **COMMENTS**

- Space A full Vented + Gas
- Densely populated neighborhood
- 1 block away from 72 Street / Broadway
   1 2 3 subway with 128+ million
   riders / annum