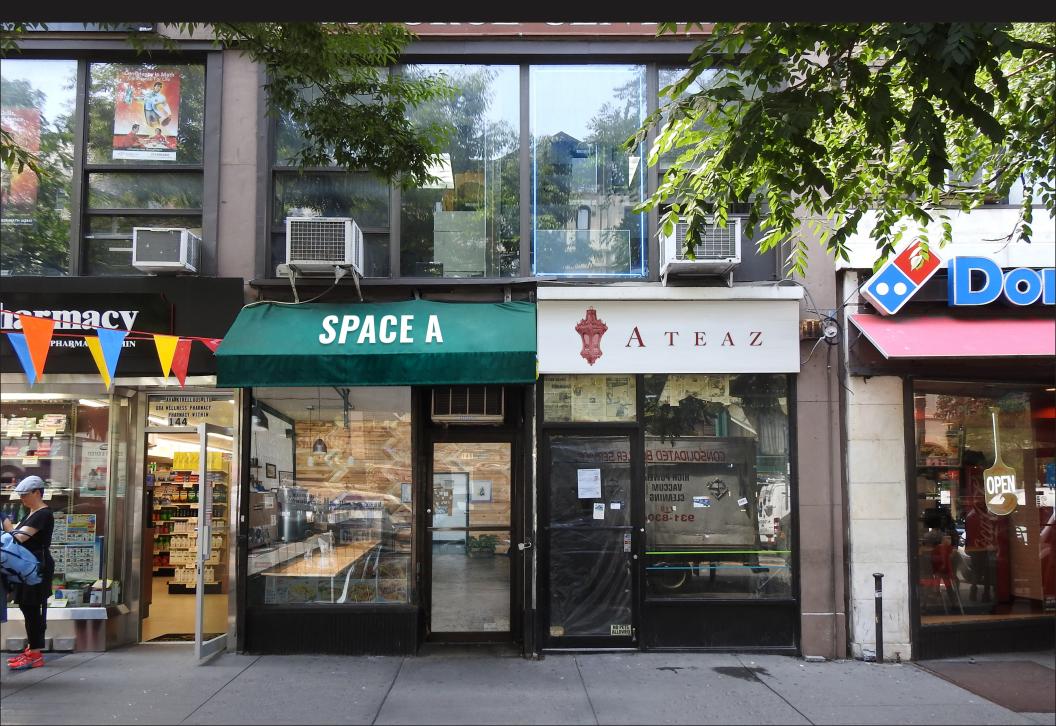

# **SPACE A**

44 W72ND STREET

**SIZE** 

Ground Floor 800 SF

**FRONTAGE** 

10'

**CEILING HEIGHT** 

12'

## **COMMENTS**

- Space A full Vented + Gas
- Densely populated neighborhood
- 1 block away from 72 Street / Broadway
   1 2 3 subway with 128+ million
   riders / annum