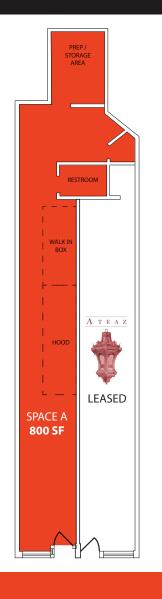

# **SPACE A**

44 W72ND STREET

**SIZE** 

Ground Floor 800 SF

**FRONTAGE** 

10'

**CEILING HEIGHT** 

12'

# LEASED 146 W72ND STREET SIZE Ground Floor 500 SF FRONTAGE 10' CEILING HEIGHT 12'

KASSIN SABBAGH REALTY 1385 Broadway 22nd floor New York, NY 10018 (212) 417 - 9217 www.ksrny.com CONTACT OUR BROKER(S) FOR MORE INFORMATION