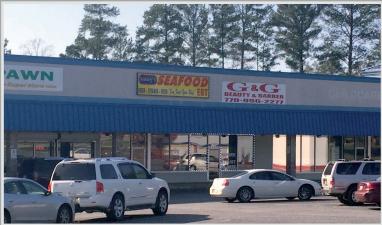

## SITE PLAN

| STE   | TENANT              | SIZE    |
|-------|---------------------|---------|
| 5595A | BPU Top Media       | 7,720   |
| 5611A | G&G Barbershop      | 1,983   |
| 5611B | Ocean Fresh Seafood | 1,982   |
| 5611C | EPawn               | 4,575   |
| 5611D | AVAILABLE           | 3,863   |
| 5611E | Dollar General      | 10,500  |
| TOTAL |                     | 30,623  |
|       | AVAILABLE NO        | T OWNED |