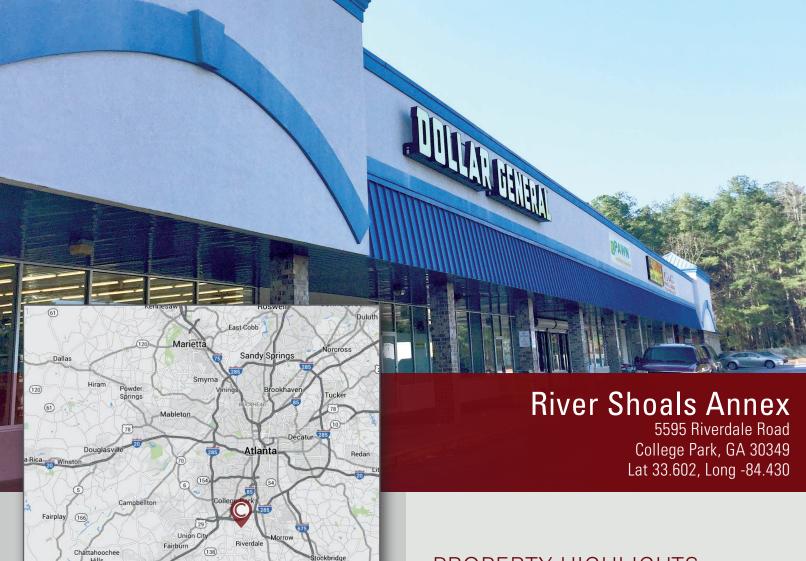

## PROPERTY HIGHLIGHTS

- Anchored by Dollar General
- Great visibility and ample parking
- Located just north of the corner of Riverdale Road and Flat Shoals Road
- Close to I-285 and Atlanta's Hartsfield-Jackson International Airport.
- Combined Traffic Count (2018): 36,582 CPD

## River Shoals Annex

5611 Riverdale Road College Park, GA 30349 Lat 33.602, Long -84.430