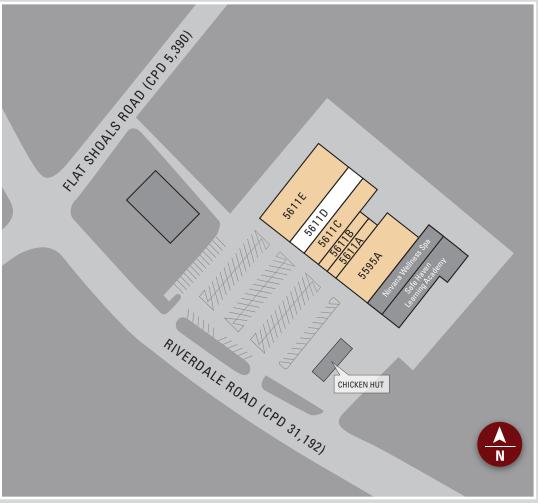

## SITE PLAN

| STE   | TENANT              | SIZE    |
|-------|---------------------|---------|
| 5595A | BPU Top Media       | 7,720   |
| 5611A | G&G Barbershop      | 1,983   |
| 5611B | Ocean Fresh Seafood | 1,982   |
| 5611C | EPawn               | 4,575   |
| 5611D | AVAILABLE           | 3,863   |
| 5611E | Dollar General      | 10,500  |
| TOTAL |                     | 30,623  |
|       | AVAILABLE NO        | T OWNED |