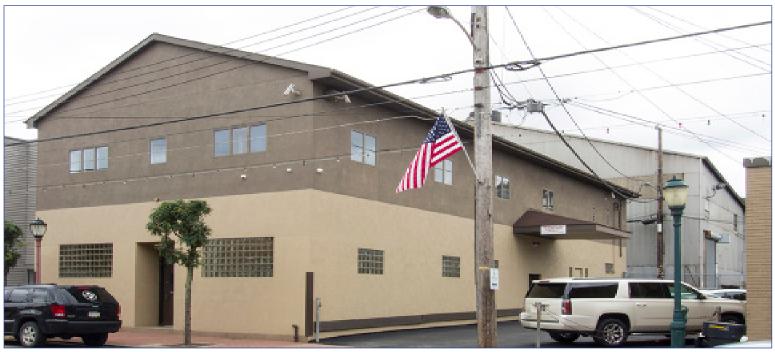

## **FOR LEASE**

Office/Retail Building

## 817 Main Street Allegheny County Pittsburgh PA 15215

## **Features:**

• Two-Story Stucco Office/Retail Building

Size of Building: 5,780+/- Square Feet
 Available: 2,112+/- Square Feet-1st Floor

• Parking: Adjacent Paved Parking Lot

• Zoned: Business District