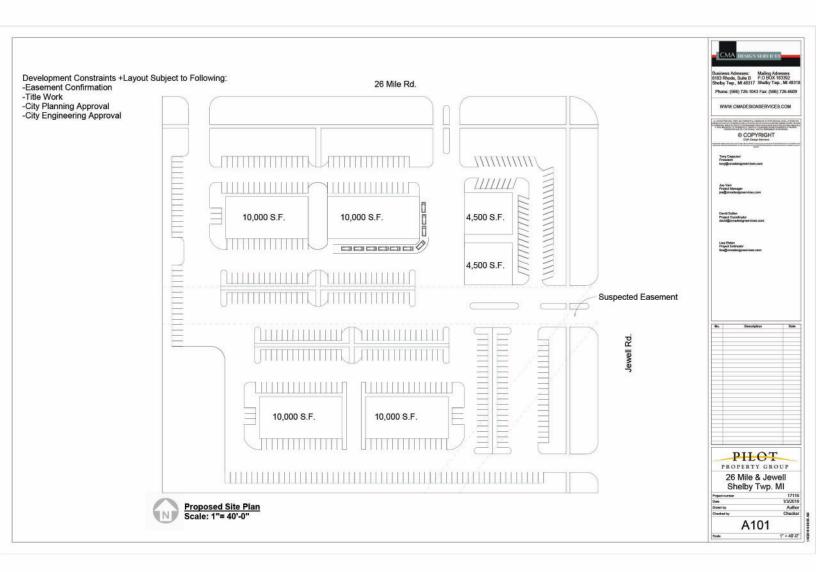

n Hispanic White        | 4,984  | 44,102 | 106,553 | Housing Units                 | 1,916    | 16,804   |          |
| Population Black          | 23     | 556    | 1,362   | Occupied Housing Units        | 1,813    | 15,893   |          |
| Population Am In/AK Nat   | 4      | 18     | 22      | Owner Occupied Housing Units  | 1,658    | 13,500   |          |
|                           |        |        |         | Renter Occupied Housing Units | 155      | 2,393    |          |
|                           |        |        |         | Vacant Housing Units          | 103      | 911      |          |
|                           |        |        |         |                               |          |          |          |

# Matching the right people to the right place.



## SITE PLAN