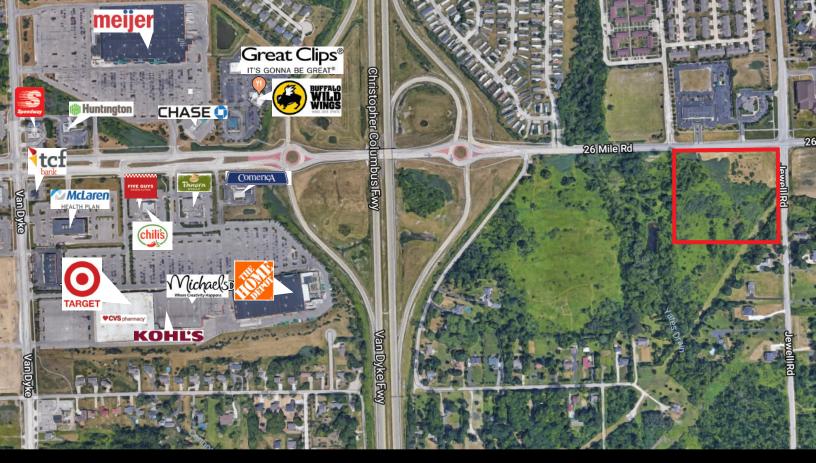

## **COMMERCIAL LAND FOR SALE**

SWC 26 MILE ROAD & JEWELL, SHELBY TWP, MI 48316

## **PROPERTY HIGHLIGHTS:**

- 10 Acres Available
- Zoned C1 (Commercial)
- Gas, electric and water at site
- Sewer will be accessible in 2018
- Out lots available
- Purchase or Ground lease opportunity

#### **TRAFFIC COUNTS** (SEMCOG 2014)

| 26 Mile Road | 19,600 |  |
|--------------|--------|--|
| NB M-53      | 33,000 |  |
| SB M-53      | 23,500 |  |