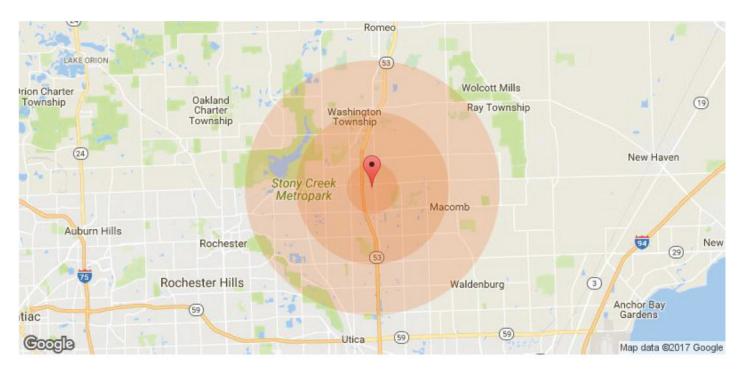

# **DEMOGRAPHICS**

| Population Characteristic | 1 Mile | 3 Mile | 5 Mile  | Household Income              | 1 Mile   | 3 Mile   | 5 Mile   |
|---------------------------|--------|--------|---------|-------------------------------|----------|----------|----------|
| Ages 0-4                  | 284    | 2,277  | 5,323   | Median Household Income       | \$78,825 | \$83,488 | \$80,899 |
| Ages 5-9                  | 376    | 3,059  | 7,386   | < \$10000                     | 19       | 521      | 1,411    |
| Ages 10-14                | 393    | 3,216  | 7,796   | \$10000-\$14999               | 97       | 433      | 903      |
| Ages 15-19                | 420    | 3,356  | 8,034   | \$15000-\$19999               | 190      | 653      | 1,348    |
| Ages 20-24                | 381    | 3,232  | 7,563   | \$20000-\$24999               | 65       | 330      | 1,127    |
| Ages 25-29                | 338    | 2,965  | 6,762   | \$25000-\$29999               | 132      | 572      | 1,314    |
| Ages 30-34                | 316    | 2,711  | 6,124   | \$30000-\$34999               | 60       | 406      | 1,282    |
| Ages 35-39                | 330    | 2,645  | 5,990   | \$35000-\$39999               | 210      | 901      | 1,767    |
| Ages 40-44                | 354    | 2,831  | 6,539   | \$40000-\$44999               | 69       | 725      | 1,559    |
| Ages 45-49                | 384    | 3,177  | 7,380   | \$45000-\$49999               | 67       | 461      | 1,289    |
| Ages 50-54                | 386    | 3,390  | 7,974   | \$50000-\$60000               | 105      | 1,152    | 2,863    |
| Ages 55-59                | 348    | 3,311  | 8,052   | \$60000-\$74000               | 95       | 1,759    | 4,143    |
| Ages 60-64                | 288    | 2,906  | 7,383   | \$75000-\$99999               | 316      | 2,651    | 6,447    |
| Ages 65-69                | 214    | 2,365  | 6,211   | \$100000-\$124999             | 178      | 1,782    | 4,846    |
| Ages 70-74                | 162    | 1,759  | 4,788   | \$125000-\$149999             | 106      | 1,414    | 3,529    |
| Ages 75-79                | 114    | 1,199  | 3,377   | \$150000-\$199999             | 99       | 1,607    | 3,568    |
| Ages 80-84                | 70     | 692    | 2,130   | > \$200000                    | 67       | 1,061    | 2,732    |
|                           |        |        |         |                               |          |          |          |
| Race Characteristic       | 1 Mile | 3 Mile | 5 Mile  | Characteristic Housing        | 1 Mile   | 3 Mile   |          |
| Non Hispanic White        | 4,984  | 44,102 | 106,553 | Housing Units                 | 1,916    | 16,804   |          |
| Population Black          | 23     | 556    | 1,362   | Occupied Housing Units        | 1,813    | 15,893   |          |
| Population Am In/AK Nat   | 4      | 18     | 22      | Owner Occupied Housing Units  | 1,658    | 13,500   |          |
|                           |        |        |         | Renter Occupied Housing Units | 155      | 2,393    |          |
|                           |        |        |         | Vacant Housing Units          | 103      | 911      |          |
|                           |        |        |         |                               |          |          |          |