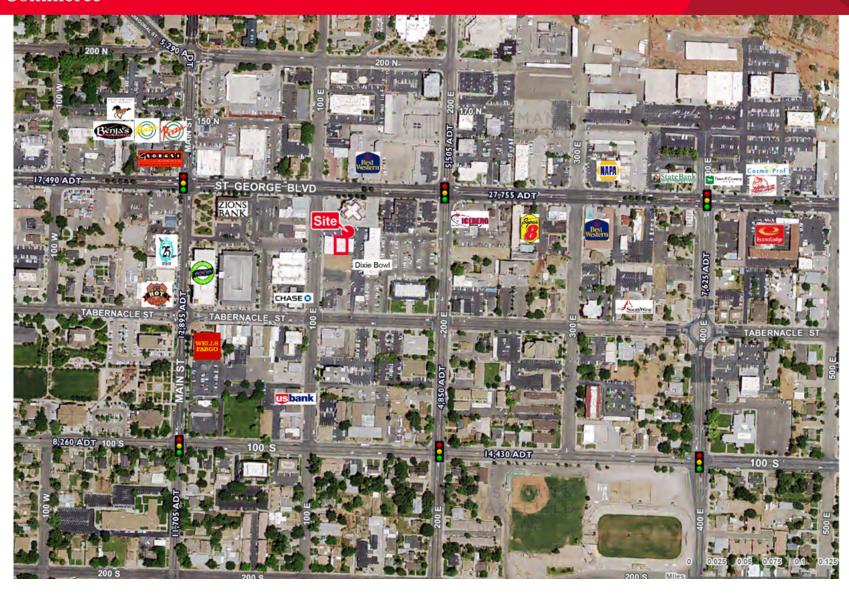

#### **Property Highlights**

- Size: 1,045 SF 2,530 SF
- In the heart of the Financial and Historical District of St. George, Utah
- Central Location
- Good visibility from 100 East and St. George Boulevard