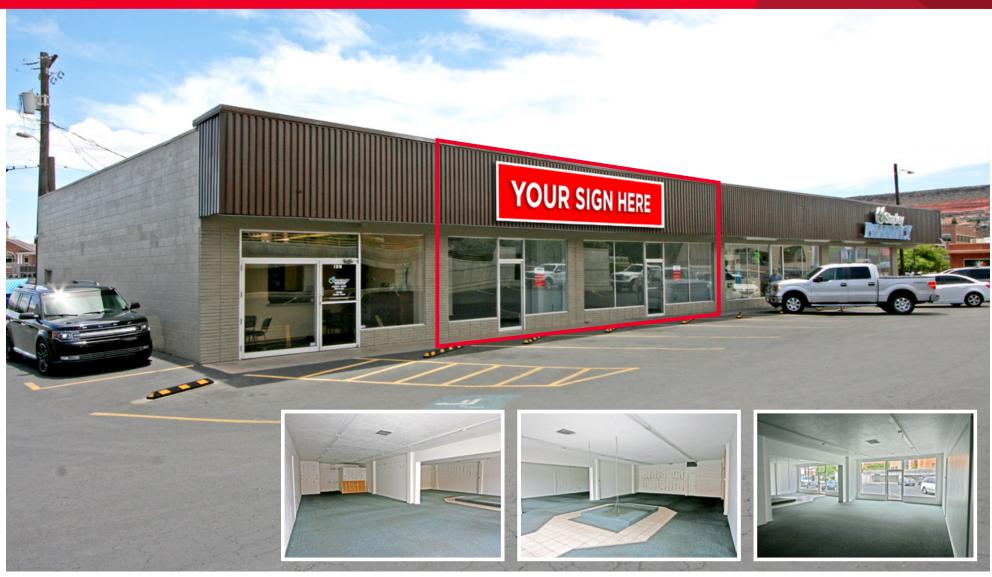

#### **Property Highlights**

- Size: 1,045 SF 2,530 SF
- In the heart of the Financial and Historical District of St. George, Utah
- Central Location
- Good visibility from 100 East and St. George Boulevard

- · Co-tenants include:
  - Stapley Pharmacy
  - Dixie Bowl
  - Reber Investments Insurance & Finance
  - John V. McArthur DDS, PC

Tom Callister, sion Director +1 435 986 4709

tcallister@comre.com

Travis J. Parry, SIOR, CCIM Senior Director +1 435 986 4708 tparry@comre.com 2 West St. George Blvd, Suite 10 St. George, Utah 84770 Main +1 435 673 7111 Fax +1 435 673 7153 comre.com