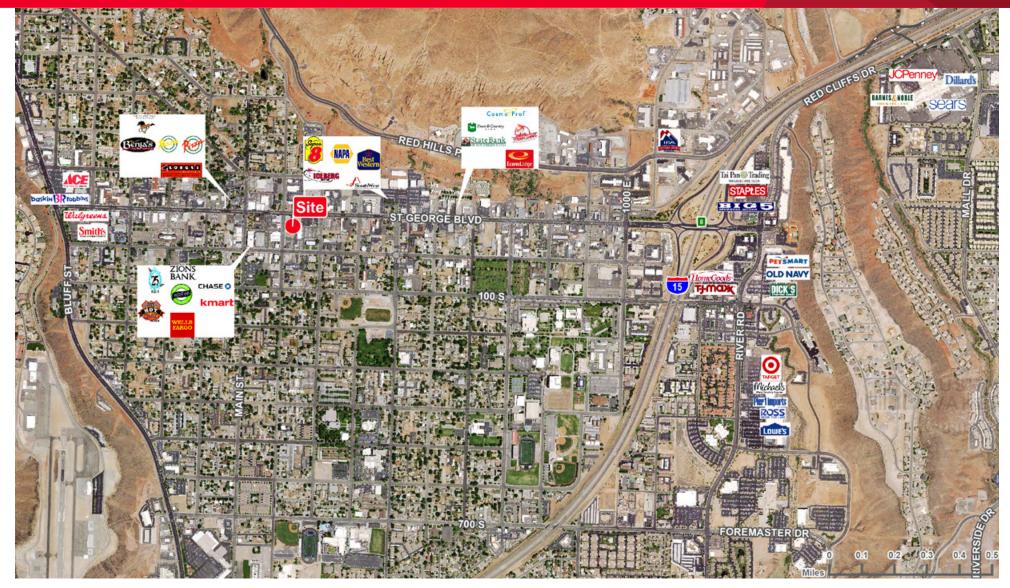

#### **Property Highlights**

- Size: 1,045 SF 2,530 SF
- In the heart of the Financial and Historical District of St. George, Utah
- Central Location
- Good visibility from 100 East and St. George Boulevard