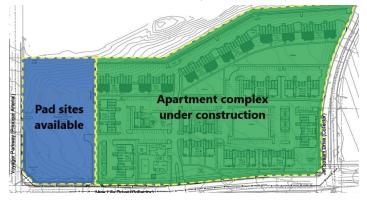

## **FULLY DEVELOPED PAD SITES**

FOR SALE/LEASE // 11305 Voyager Pkwy, Colorado Springs, CO 80921

## OFFERING SUMMARY

| Available For<br>Lease: | 1,400 -20,000 SF<br>See agent for<br>price.   |
|-------------------------|-----------------------------------------------|
| Available For<br>Sale:  | 1-3.7 acres<br>From \$16 PSF                  |
| Zoning:                 | PBC                                           |
| Uses:                   | Retail<br>Restaurant<br>Medical<br>Automotive |