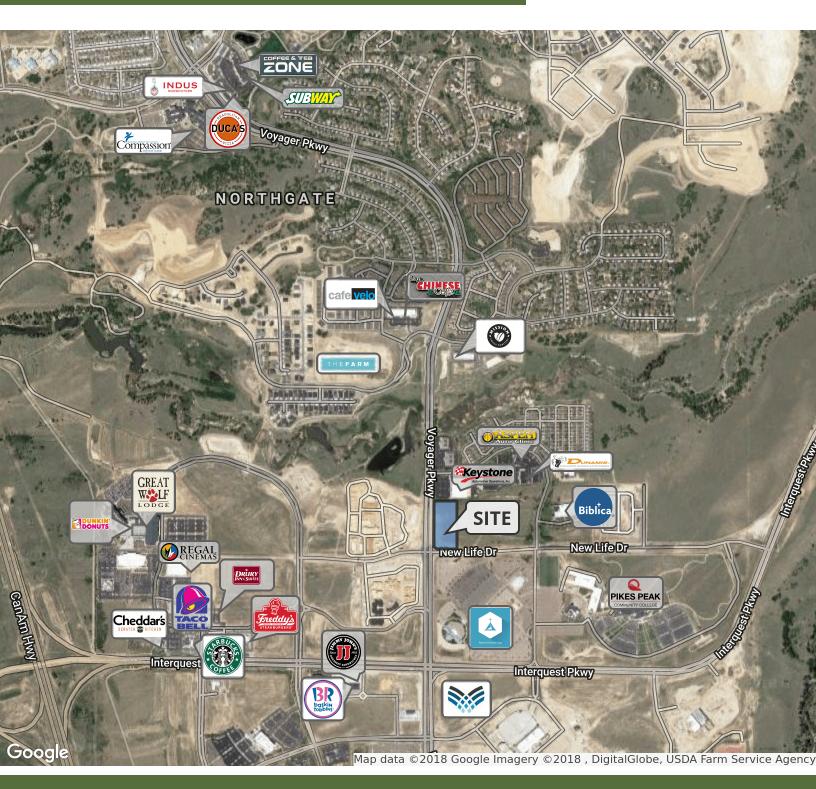

## **FULLY DEVELOPED PAD SITES**

FOR SALE/LEASE // 11305 Voyager Pkwy, Colorado Springs, CO 80921

## **DEMOGRAPHICS ('18 EST)**

|                  | 1 MILE    | 3 MILES   | 5 MILES   |
|------------------|-----------|-----------|-----------|
| Total Population | 2,969     | 24,738    | 97,195    |
| Total Households | 1,062     | 8,619     | 33,823    |
| Median HH Income | \$112,740 | \$115,530 | \$100,236 |