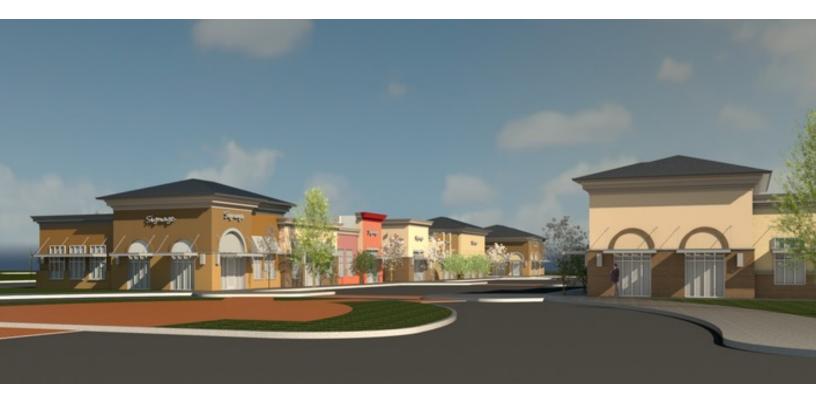

## **FULLY DEVELOPED PAD SITES**

FOR SALE/LEASE // 11305 Voyager Pkwy, Colorado Springs, CO 80921

## OFFERING SUMMARY

| Available For<br>Lease: | 1,400 -20,000 SF<br>See agent for<br>price.   |
|-------------------------|-----------------------------------------------|
| Available For<br>Sale:  | 1-3.7 acres<br>From \$16 PSF                  |
| Zoning:                 | PBC                                           |
| Uses:                   | Retail<br>Restaurant<br>Medical<br>Automotive |