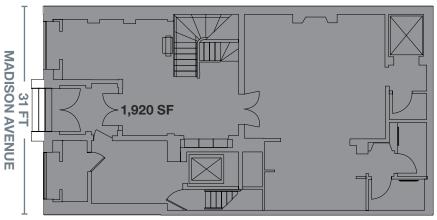

#### **APPROXIMATE SIZE**

| Ground Floor | 1,920 SF |
|--------------|----------|
| Second Floor | 1,920 SF |
| Basement     | 1,200 SF |
| Total        | 5,040 SF |

#### **GROUND FLOOR**