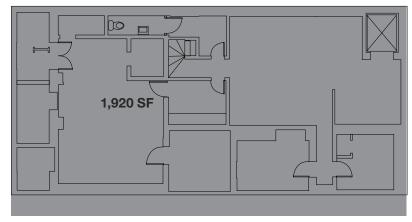

#### **APPROXIMATE SIZE**

| Ground Floor | 1,920 SF |
|--------------|----------|
| Second Floor | 1,920 SF |
| Basement     | 1,200 SF |
| Total        | 5,040 SF |

#### SECOND FLOOR