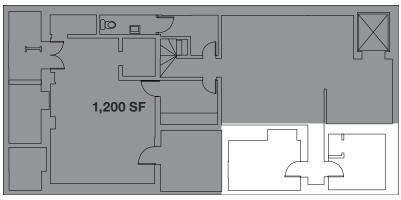

#### **APPROXIMATE SIZE**

| Ground Floor | 1,920 SF |
|--------------|----------|
| Second Floor | 1,920 SF |
| Basement     | 1,200 SF |
| Total        | 5,040 SF |

# BASEMENT