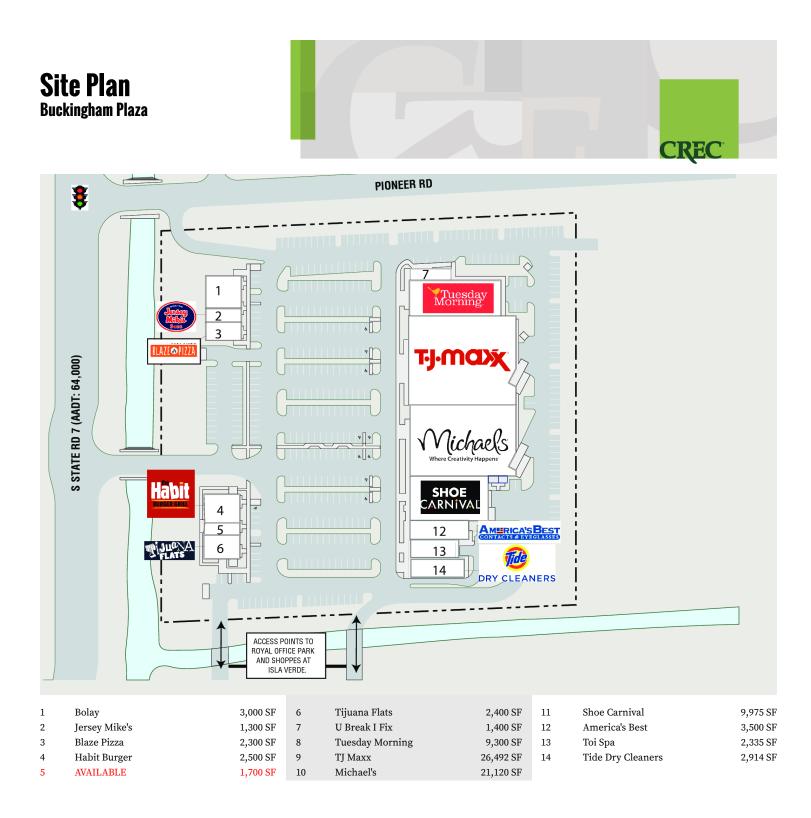

#### FEATURES

- New 92,000 SF Power Center anchored by TJ Maxx, Michaels and Tuesday Morning
- Located on US 441 between Southern Blvd. and Forest Hill Blvd, less than 1 mile north of the Wellington Green Mall
- Serving the middle and upper income communities of Royal Palm Beach and Wellington