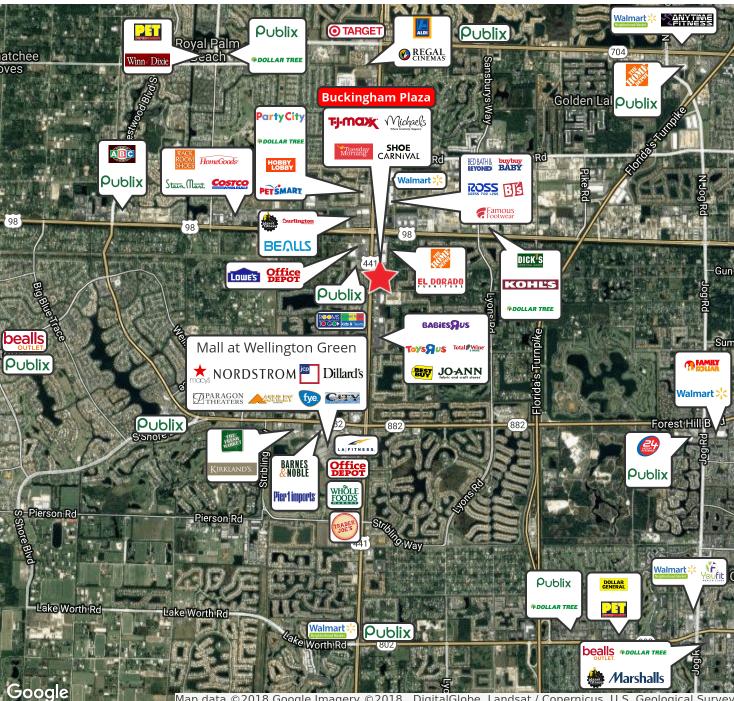

#### FEATURES

- New 92,000 SF Power Center anchored by TJ Maxx, Michaels and Tuesday Morning
- Located on US 441 between Southern Blvd. and Forest Hill Blvd, less than 1 mile north of the Wellington Green Mall
- Serving the middle and upper income communities of Royal Palm Beach and Wellington