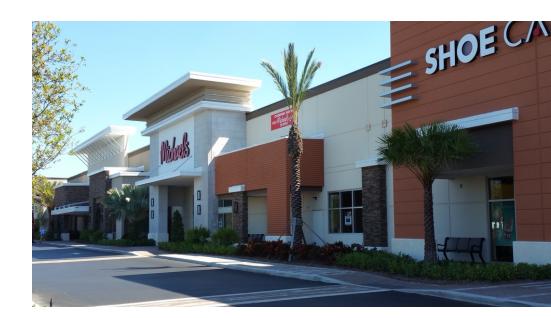

# **Buckingham Plaza**

### **Prime Retail in the Heart of Wellington!**

310-384 S State Road 7 Royal Palm Beach, FL 33414

LOCATION SEC of US 441 (SR 7) & Pioneer Rd

TOTAL SQ. FT 90,377 SF

**TRAFFIC COUNTS** +65,500 vpd on SR 7/US 441

#### FEATURES

- New 92,000 SF Power Center anchored by TJ Maxx, Michaels and Tuesday Morning
- Located on US 441 between Southern Blvd. and Forest Hill Blvd, less than 1 mile north of the Wellington Green Mall
- Serving the middle and upper income communities of Royal Palm Beach and Wellington