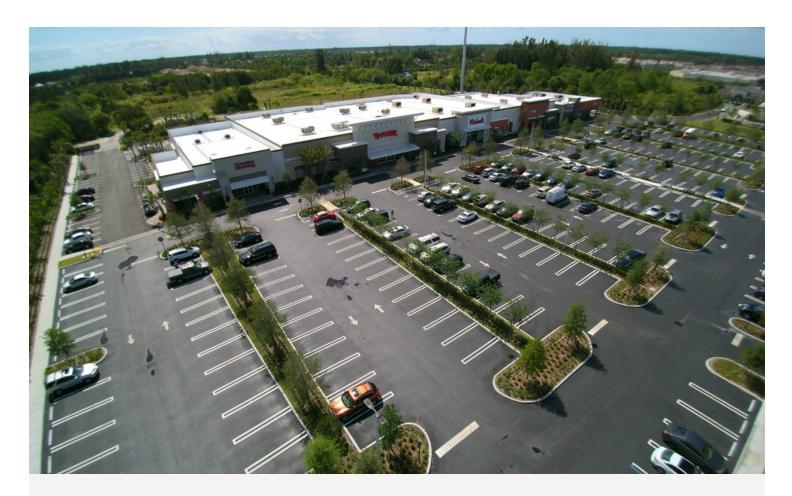

# **Buckingham Plaza**

### **Prime Retail in the Heart of Wellington!**

310-384 S State Road 7 Royal Palm Beach, FL 33414

LOCATION SEC of US 441 (SR 7) & Pioneer Rd

TOTAL SQ. FT 90,377 SF

**TRAFFIC COUNTS** +65,500 vpd on SR 7/US 441

#### FEATURES

- New 92,000 SF Power Center anchored by TJ Maxx, Michaels and Tuesday Morning
- Located on US 441 between Southern Blvd. and Forest Hill Blvd, less than 1 mile north of the Wellington Green Mall
- Serving the middle and upper income communities of Royal Palm Beach and Wellington