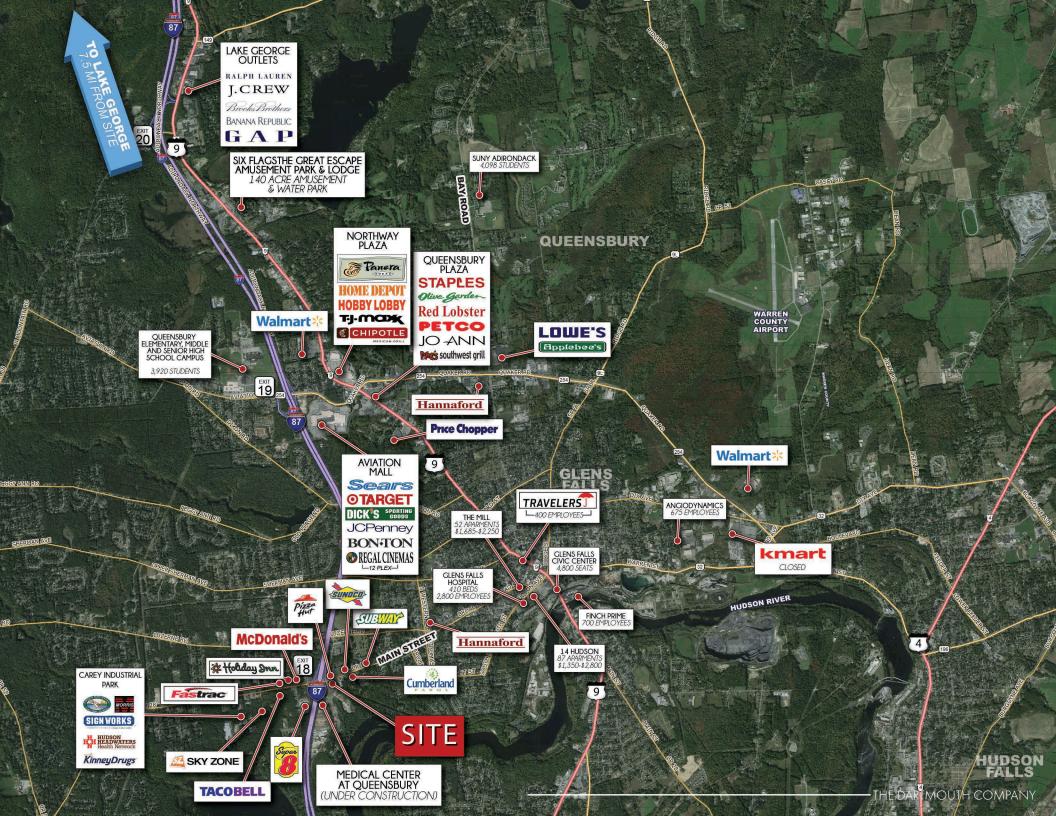

#### Site Overview

1.7 acres of vacant land available for sale or build to suit.

Adjacent to the new Fairfield Inn & Suites.

Located immediately off exit 18 on 1-87.

Site will offer signage visible from I-87 & monument signage on Main Street.

Recent development at exit 18 includes a new 90 room Holiday Inn Express and Fastrac Cafe. Saratoga Hospital has announced plans for a medical center to be built on the adjacent property.

Site is located 15 miles north of Saratoga Springs, 7 miles south of Lake George Village and in close proximity to the Adirondack State Park which attracts over 7 million tourists annually.

### Nearby Market Generators

Glens Falls Hospital | Angio Dynamics
Six Flags Amusement Park & Lodge
FastTrac | Holiday Inn | Fairfield Inn & Suites
Cumberland Farms | Subway | McDonald's
Taco Bell | Big-Boom Road Boat Launch
The Queensbury Hotel | Lake George Outlets