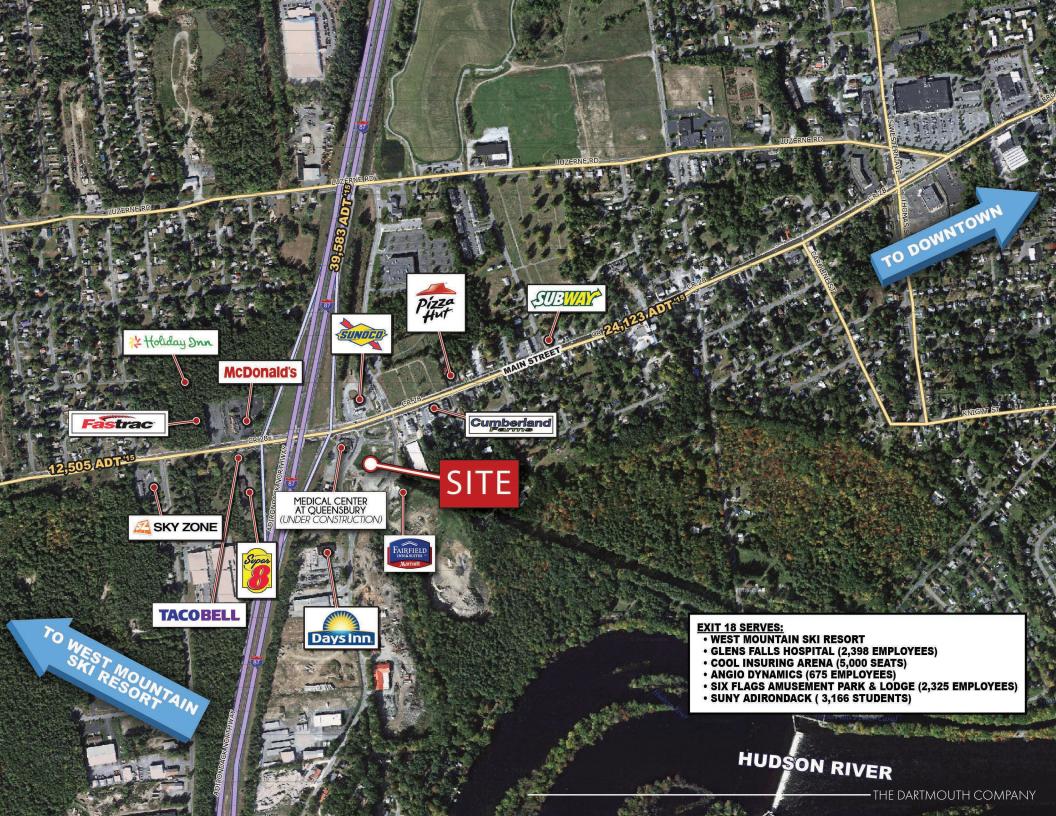

Recent development at exit 18 includes a new 90 room Holiday Inn Express and Fastrac Cafe. Saratoga Hospital has announced plans for a medical center to be built on the adjacent property.

Site is located 15 miles north of Saratoga Springs, 7 miles south of Lake George Village and in close proximity to the Adirondack State Park which attracts over 7 million tourists annually.

### Nearby Market Generators

Glens Falls Hospital | Angio Dynamics
Six Flags Amusement Park & Lodge
FastTrac | Holiday Inn | Fairfield Inn & Suites
Cumberland Farms | Subway | McDonald's
Taco Bell | Big-Boom Road Boat Launch
The Queensbury Hotel | Lake George Outlets