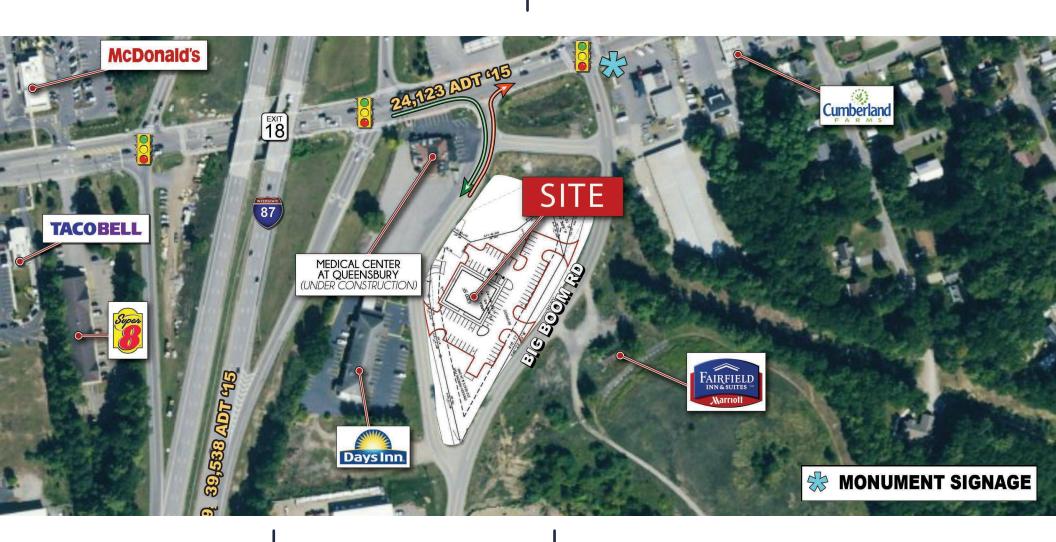

#### Site Overview

1.7 acres of vacant land available for sale or build to suit.

Adjacent to the new Fairfield Inn & Suites.

Located immediately off exit 18 on 1-87.

Site will offer signage visible from I-87 & monument signage on Main Street.

### Nearby Market Generators

Glens Falls Hospital | Angio Dynamics
Six Flags Amusement Park & Lodge
FastTrac | Holiday Inn | Fairfield Inn & Suites
Cumberland Farms | Subway | McDonald's
Taco Bell | Big-Boom Road Boat Launch
The Queensbury Hotel | Lake George Outlets