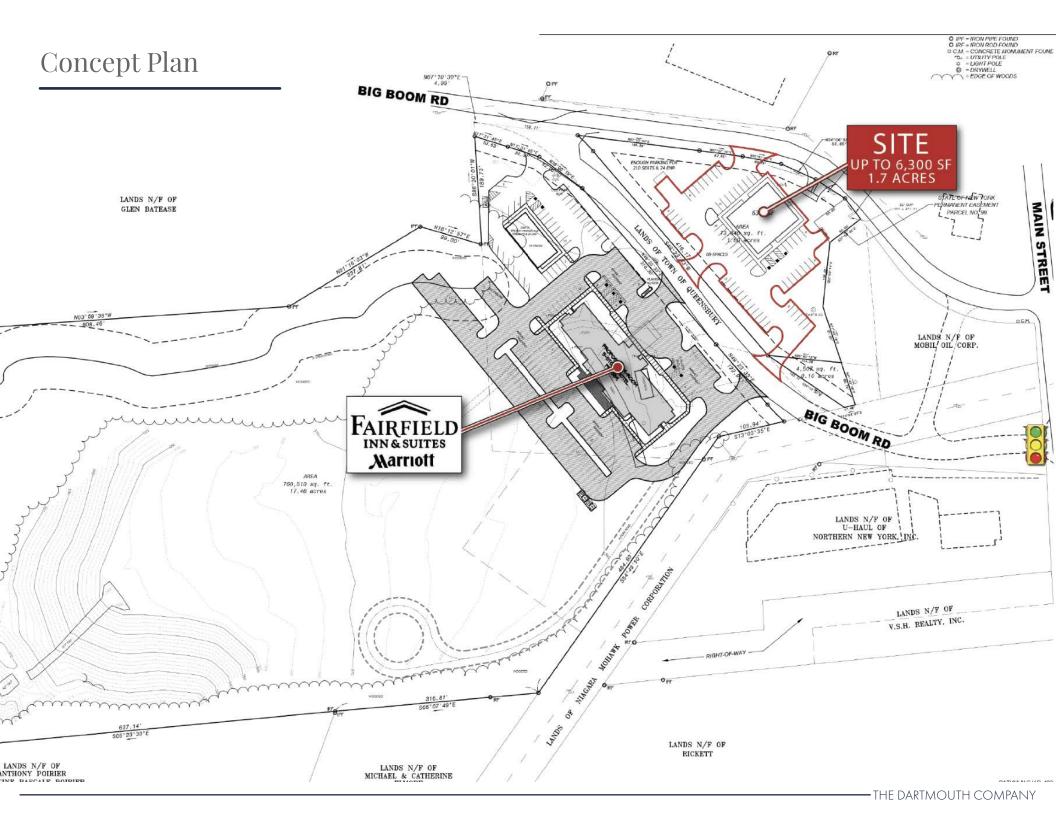

#### Site Overview

1.7 acres of vacant land available for sale or build to suit.

Adjacent to the new Fairfield Inn & Suites.

Located immediately off exit 18 on 1-87.

Site will offer signage visible from I-87 & monument signage on Main Street.