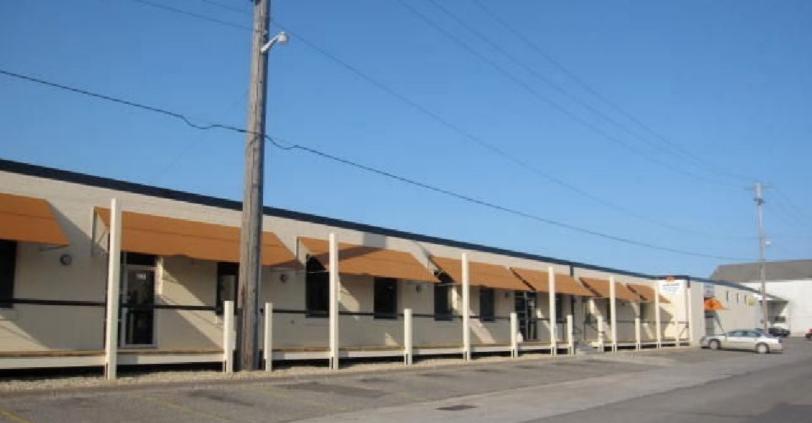

## 2300 MYRTLE AVENUE

SUITE 140, ST. PAUL, MN, 55114

Project Highlights

TypeOffice and Creative SpaceSubmarketMidway AreaRate\$ 14.00 per sq. ft. modified grossYear Built1960Floors1Buildings1ClassRenovated BuildingSize45000