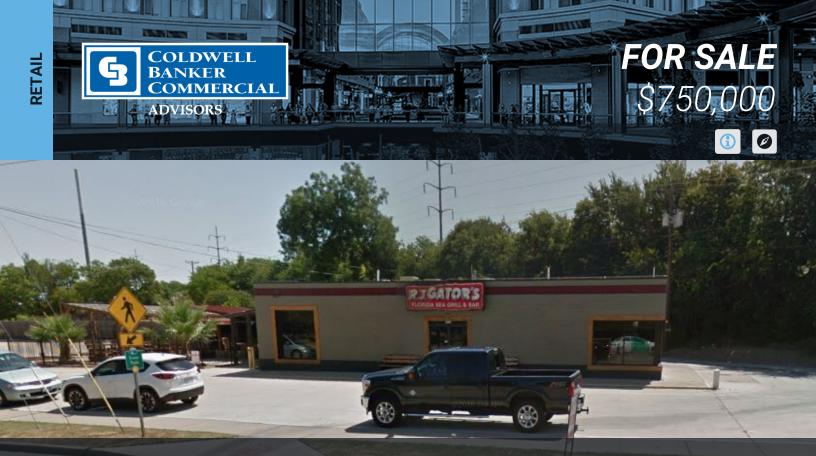

## FORT WORTH, TX 76109 4413 TRAIL LAKE DRIVE

## **PROPERTY INFORMATION**

- Sprawling outdoor bar and patio
- Completely remodeled restaurant with large outdoor patio
- On 1.68 acres in southwest Fort Worth
- All furniture, fixtures, and equipment can be available for sale
- Large neighborhoods nearby.