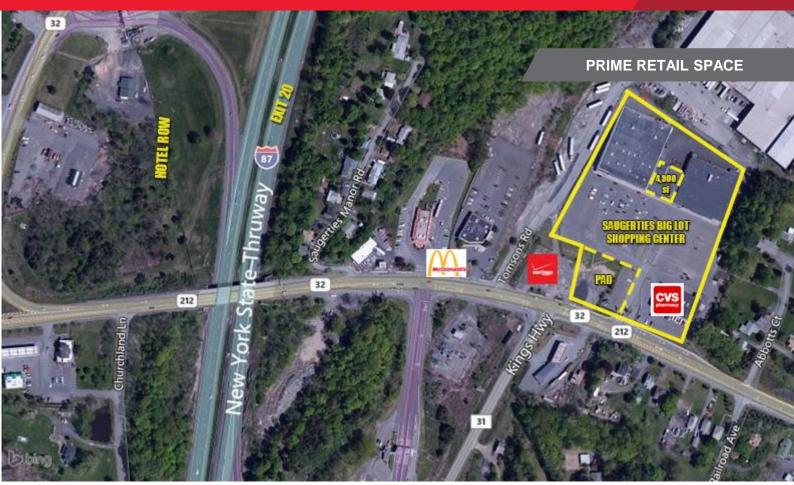

## **RETAIL SPACE FOR LEASE** 330 Route 212

Saugerties (Ulster County), NY 12477

## PRIME RETAIL SPACE: 4,300 SQ. FT. LEASE PRICE: \$16.00 NNN

## **Property Highlights**

.25 mile from NYS I-87 Exit 20

- 43.610 AADT
- Big Lot, CVS, Family Dollar, Quest Diagnostics, and Auto Zone are anchors.
- A Gateway to the Hudson Valley and Catskill Regions with 2.1+ million annual visitors.