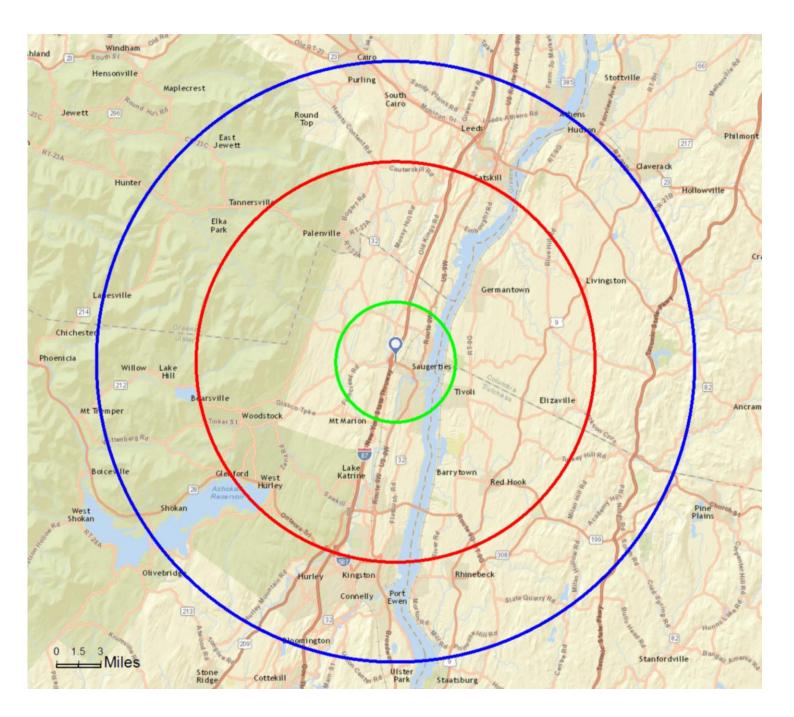

| Demographic       |          |          |          |
|-------------------|----------|----------|----------|
|                   | 3 Mile   | 10 Miles | 15 Miles |
| Population        | 11,453   | 61,447   | 134,124  |
| Households        | 4,944    | 25,412   | 56,751   |
| Average<br>Income | \$79,213 | \$85,540 | \$82,197 |

Source: U.S. Census Bureau, Census 2010 Summary File 1. Esri forecasts for 2015 and 2020.

- Demand generators: HITS Equestrian Events with 48,000 attendees, Woodstock Film Festival, Garlic Festival, Hunter Ski Center, leisure, recreation, resort destinations, and a strong residential and 2nd home market from the NY Metro area.
- Serves consumers from a 15-mile radius with potential for banking, fast food, healthcare, professional services.