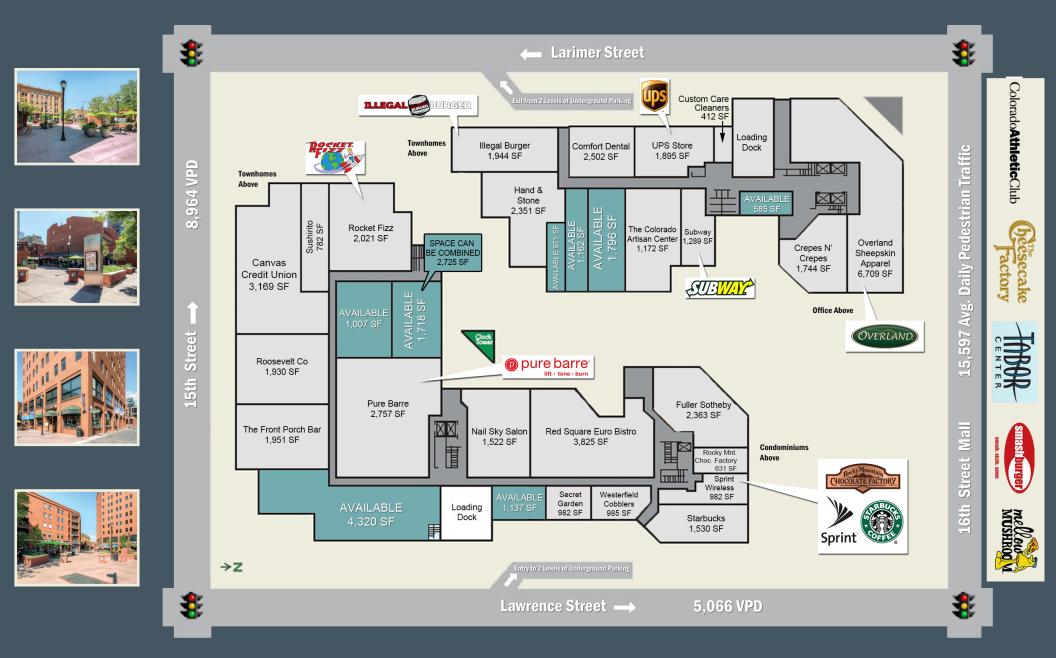

University of Colorado @ Denver; Metropolitan State College, Community College of Denver; Colorado State University Executive MBA Program, Emily Griffith Technical School, Denver School of Nursing

585 SF to 4,320 SF Available Call for pricing