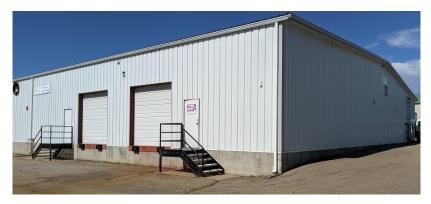

## 405 Young Ct, Erie Industrial space for lease

Functional and secure warehouse space available in Erie, just east of County Line Road, south of the Erie Parkway. Clean, open clear span. Radiant heat. Plenty of parking.

**JD BELANGER** 720.600.9084

jdbelanger1@gmail.com