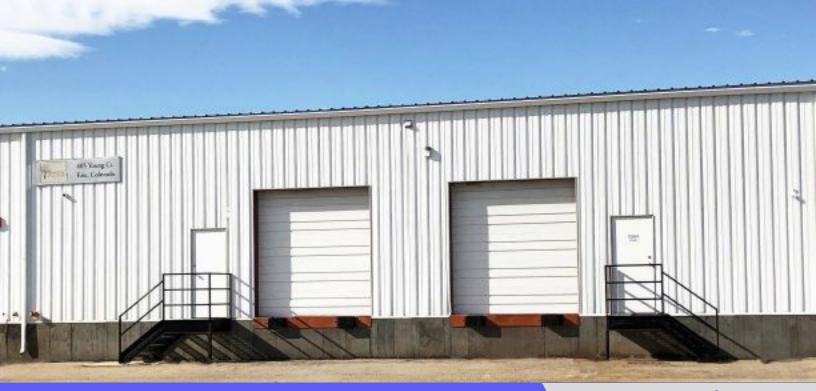

## 405 Young Ct, Erie Industrial space for lease

Functional and secure warehouse space available in Erie, just east of County Line Road, south of the Erie Parkway. Clean, open clear span. Radiant heat. Plenty of parking.

**JD BELANGER** 720.600.9084

jdbelanger1@gmail.com