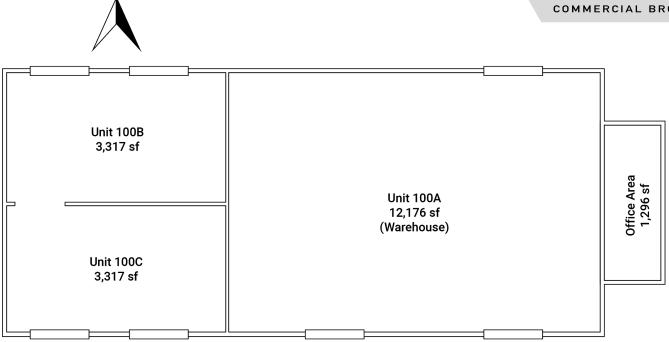

## **PROPERTY INFORMATION:**

- SIZE:
  - o 6,634 sf warehouse (divisible to 3,317 sf)

OR

- o 13,472 sf (12,176 sf warehouse | 1,296 sf office)
- **RATE:** \$13.75 (NNN)
- EXPENSES: \$3.00 (+ utilities)ZONING: LI (Light Industrial)
- **CLEAR HEIGHT**: 16' 18'
- **POWER:** 250 Amps 3-Phase (120/208v)
- Sprinkled (fire protected)
- Ample parking
- 2 grade level OH doors + 2 short dock OH doors
- 6,634 sf space is available immediately
- The larger space (13,472 sf) can be made available with 90 days' notice