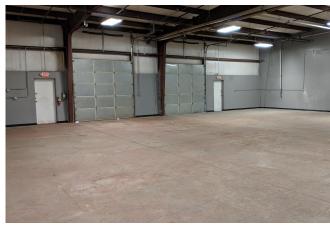

## **PROPERTY INFORMATION:**

- SIZE:
  - o 6,634 sf warehouse (divisible to 3,317 sf)

OR

- o 13,472 sf (12,176 sf warehouse | 1,296 sf office)
- **RATE:** \$13.75 (NNN)
- EXPENSES: \$3.00 (+ utilities)ZONING: LI (Light Industrial)
- **CLEAR HEIGHT**: 16' 18'
- **POWER:** 250 Amps 3-Phase (120/208v)
- Sprinkled (fire protected)
- Ample parking
- 2 grade level OH doors + 2 short dock OH doors
- 6,634 sf space is available immediately
- The larger space (13,472 sf) can be made available with 90 days' notice

Functional and secure warehouse space available in Erie, just east of County Line Road, south of the Erie Parkway. Clean, open clear span. Radiant heat. Plenty of parking.

**JD BELANGER** 720.600.9084

jdbelanger1@gmail.com