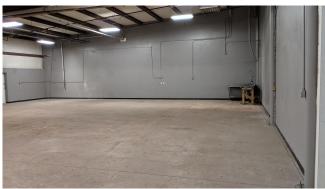

## **PROPERTY INFORMATION:**

- SIZE:
  - o 6,634 sf warehouse (divisible to 3,317 sf)

OR

- o 13,472 sf (12,176 sf warehouse | 1,296 sf office)
- **RATE:** \$13.75 (NNN)
- EXPENSES: \$3.00 (+ utilities)ZONING: LI (Light Industrial)
- **CLEAR HEIGHT**: 16' 18'
- **POWER:** 250 Amps 3-Phase (120/208v)
- Sprinkled (fire protected)
- Ample parking
- 2 grade level OH doors + 2 short dock OH doors
- 6,634 sf space is available immediately
- The larger space (13,472 sf) can be made available with 90 days' notice

Functional and secure warehouse space available in Erie, just east of County Line Road, south of the Erie Parkway. Clean, open clear span. Radiant heat. Plenty of parking.

**JD BELANGER** 720.600.9084

jdbelanger1@gmail.com