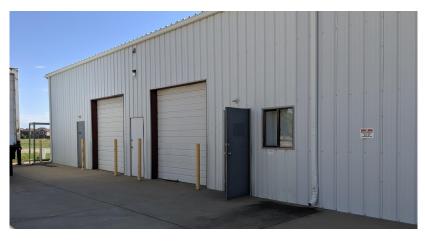

## **PROPERTY INFORMATION:**

- SIZE:
  - o 6,634 sf warehouse (divisible to 3,317 sf)

OR

- o 13,472 sf (12,176 sf warehouse | 1,296 sf office)
- **RATE:** \$13.75 (NNN)
- EXPENSES: \$3.00 (+ utilities)ZONING: LI (Light Industrial)
- **CLEAR HEIGHT**: 16' 18'
- **POWER:** 250 Amps 3-Phase (120/208v)
- Sprinkled (fire protected)
- Ample parking
- 2 grade level OH doors + 2 short dock OH doors
- 6,634 sf space is available immediately
- The larger space (13,472 sf) can be made available with 90 days' notice

Functional and secure warehouse space available in Erie, just east of County Line Road, south of the Erie Parkway. Clean, open clear span. Radiant heat. Plenty of parking.

**JD BELANGER** 720.600.9084

jdbelanger1@gmail.com