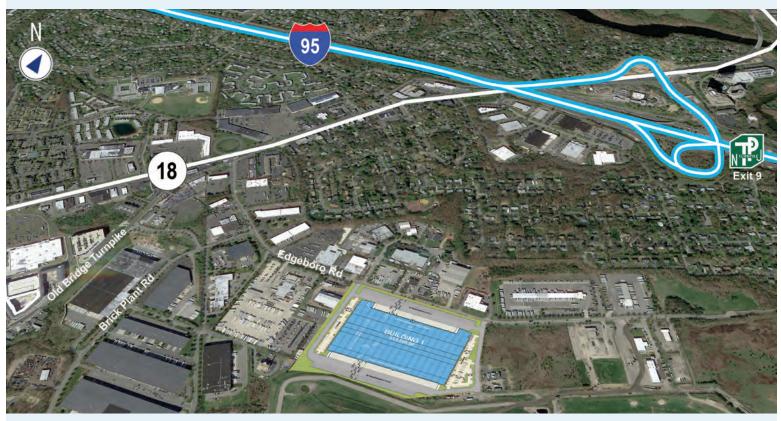

## 39 Edgeboro Road is a premier logistics campus with excellent access to I-95 making it an ideal location for local, reginal and national distribution.

- 30-year PILOT Tax Abatement
- Urban Enterprise Zone; Opportunity Zone
- Within one-day drive of 60% of the U.S. population
- Q4 2020 delivery