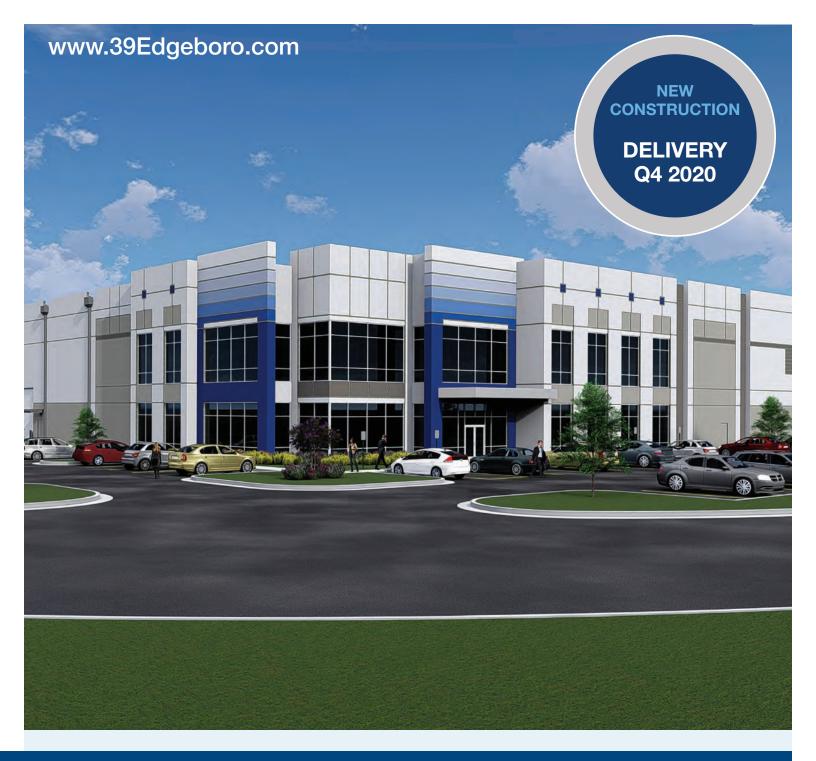

### **39 EDGEBORO ROAD** 513,240 SF

39 Edgeboro Road, East Brunswick, NJ 08816

www.39Edgeboro.com www.idilogistics.com

<image>

## 39 Edgeboro Road is a premier logistics campus with excellent access to I-95 making it an ideal location for local, reginal and national distribution.

- 30-year PILOT Tax Abatement
- Urban Enterprise Zone; Opportunity Zone
- Within one-day drive of 60% of the U.S. population
- Q4 2020 delivery

#### New Construction Now Leasing Modern Bulk Warehouse

CLEAR HEIGHT: 40'

AUTO PARKING: 281 spaces

TRAILER PARKING: 150 stalls

DOCKS: 108

**DRIVE-IN DOORS:** 4

TRUCK COURT: 185' - 190'

FLOOR SYSTEM: 6" Ductilcrete™