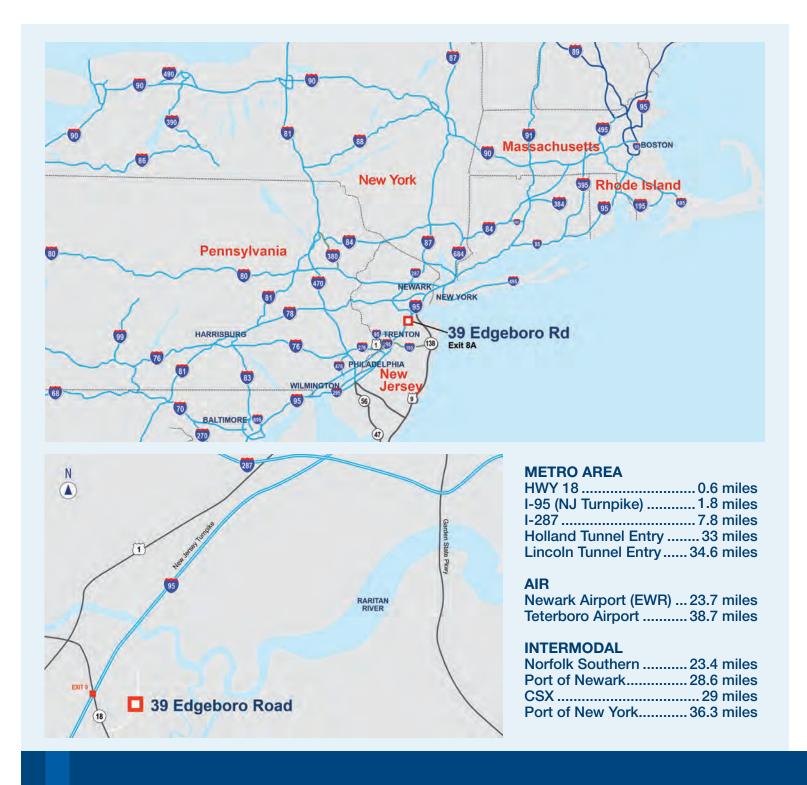

### **39 EDGEBORO ROAD** 513,240 SF

39 Edgeboro Road, East Brunswick, NJ 08816

www.39Edgeboro.com www.idilogistics.com

<image>