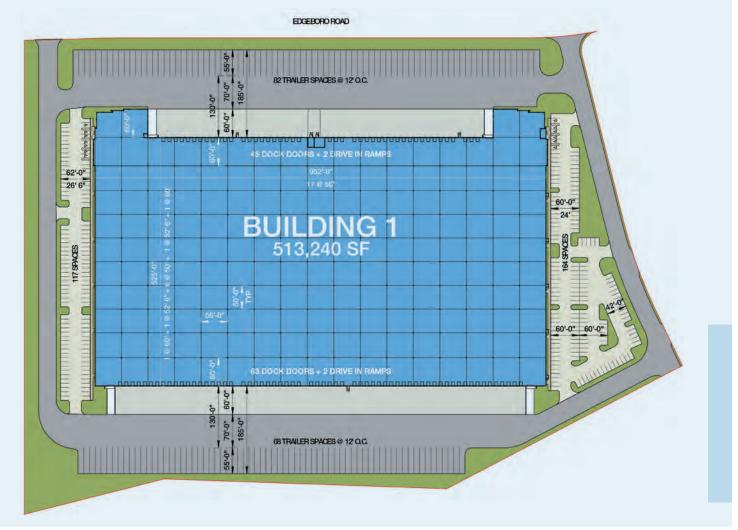

#### 513,240 SF

Build-to-suit

45.21 acres

#### New Construction Now Leasing Modern Bulk Warehouse

CLEAR HEIGHT: 40'

AUTO PARKING: 281 spaces

TRAILER PARKING: 150 stalls

DOCKS: 108

**DRIVE-IN DOORS:** 4

TRUCK COURT: 185' - 190'

FLOOR SYSTEM: 6" Ductilcrete™

ROOF SYSTEM: 60-mil TPO roof

POWER: 3,000 amp service

FIRE SPRINKLER: ESFR

ALL DOCKS INSTALLED AND EQUIPPED