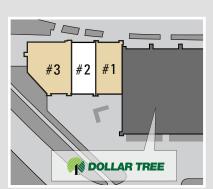

## SITE PLAN

| STE   | TENANT                | SIZE  |
|-------|-----------------------|-------|
| #1    | All Floors of Orlando | 1,800 |
| #2    | AVAILABLE             | 1,234 |
| #3    | Dental Care Alliance  | 3,238 |
| TOTAL |                       | 6,272 |