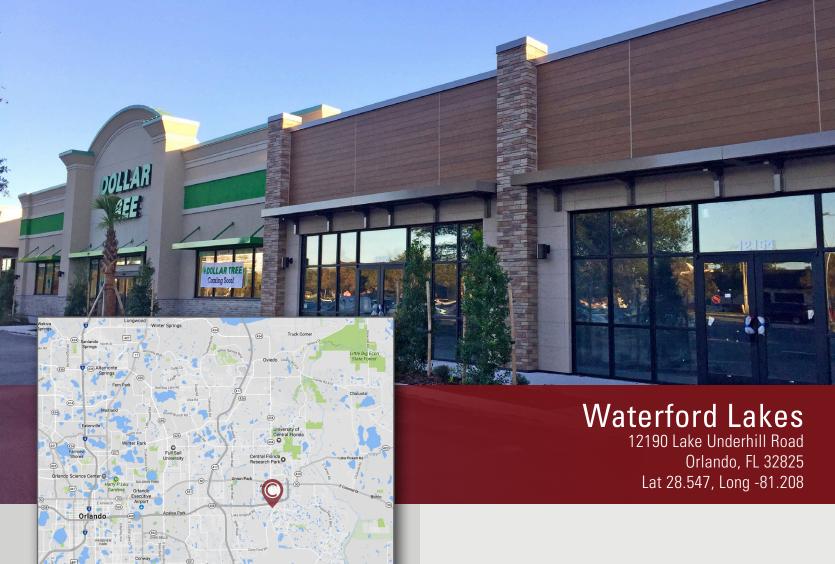

## Waterford Lakes

12190 Lake Underhill Road Orlando, FL 32825 Lat 28.547, Long -81.208