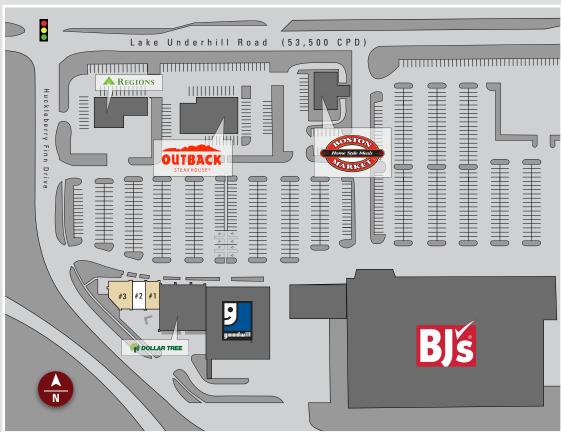

## PROPERTY HIGHLIGHTS

- Orlando MSA
- New Development
- A part of the Waterford Lakes Community
- Close proximity to Highway 408
- Less than 4 miles to UCF
- Traffic Count (2018): 53,500 CPD

For a complete directory of our listings visit our website: **www.crossmanco.com** 