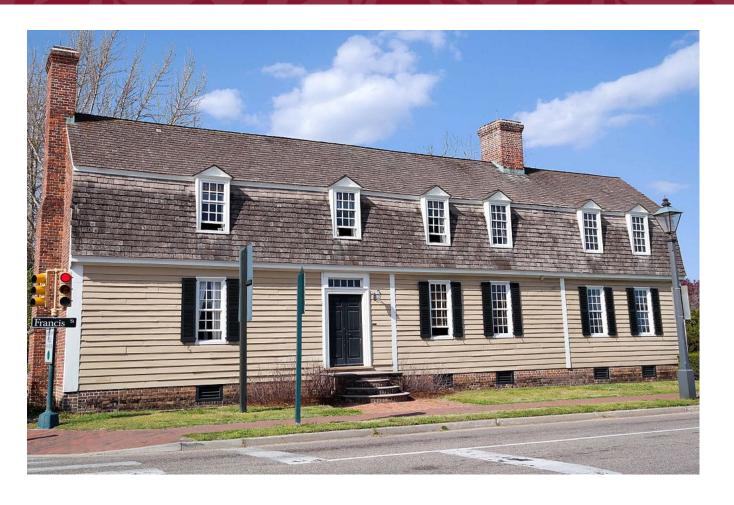

345 Francis Street, Williamsburg, VA

### **Property Features**

Building Size: 3,539 SF

Available Space:

1<sup>st</sup> Floor: 1,251 SF (can be subdivided)

1.088 SF 2<sup>nd</sup> Floor:

- Pricing: \$7,400/month (entire building)
- Utilities included
- A 1760 circa 2-story office building situated 1 block off of Duke of Gloucester Street
- Located across from The Dewitt Gallery Museums of Colonial Williamsburg
- Building offers 2 floors plus a 1,200 SF basement for storage