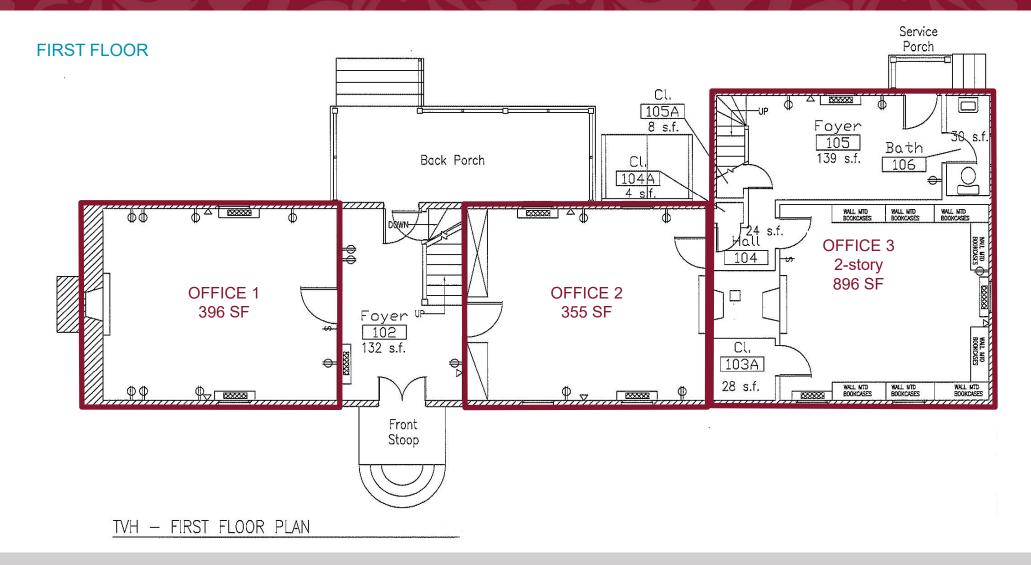

### **Property Features**

Building Size: 3,539 SF

Available Space:

1<sup>st</sup> Floor: 1,251 SF (can be subdivided)

1.088 SF 2<sup>nd</sup> Floor:

- Pricing: \$7,400/month (entire building)
- Utilities included
- A 1760 circa 2-story office building situated 1 block off of Duke of Gloucester Street
- Located across from The Dewitt Gallery Museums of Colonial Williamsburg
- Building offers 2 floors plus a 1,200 SF basement for storage