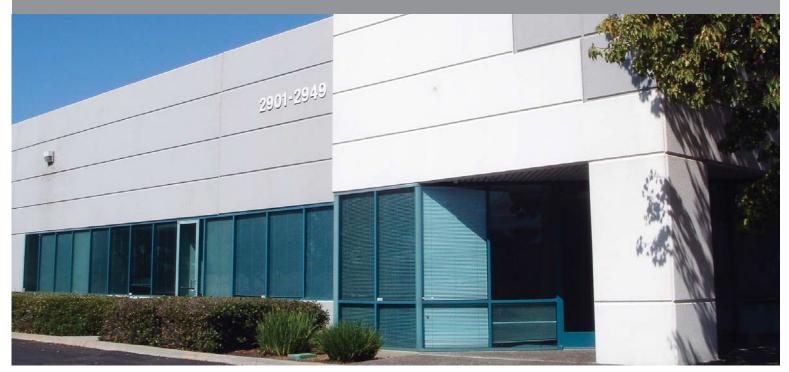

## **Bayview Business Park**

2901 Bayview Drive, Fremont

### **FEATURES**

- ±16,073 SF Industrial / R&D for Lease
- ±35% Office, Balance Warehouse
- 4 Dock and 2 Grade Level Doors
- 400 Amps @ 480 Volts / 3-Phase
- 3/1,000 Parking Ratio
- +/- 18' +/- 20' Clear Height
- Prime Location w/ Excellent Access to I-880 / I-680 & CA-237
- Access to Local Amenities & Restaurants
- Available Now
- Call to Tour by Appointment