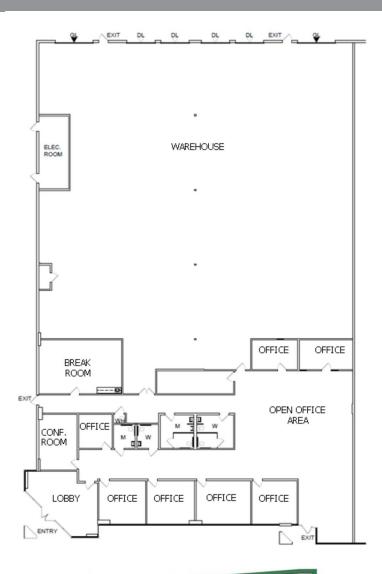

## **Bayview Business Park**

2901 Bayview Drive, Fremont



### **FEATURES**

- ±16,073 SF Industrial / R&D for Lease
- ±35% Office, Balance Warehouse
- 4 Dock and 2 Grade Level Doors
- 400 Amps @ 480 Volts / 3-Phase
- 3/1,000 Parking Ratio
- +/- 18' +/- 20' Clear Height
- Prime Location w/ Excellent Access to I-880 / I-680 & CA-237
- Access to Local Amenities & Restaurants
- Available Now
- Call to Tour by Appointment





FOR LEASING CONTACT: 408-453-9921

JEREMY HAMAOUI jhamaoui@psbusinessparks.com

# **Bayview Business Park**

2901 Bayview Drive, Fremont

### **FLOOR PLAN:**



#### SITE PLAN:





FOR LEASING CONTACT: jhamaoui@psb

JEREMY HAMAOUI jhamaoui@psbusinessparks.com