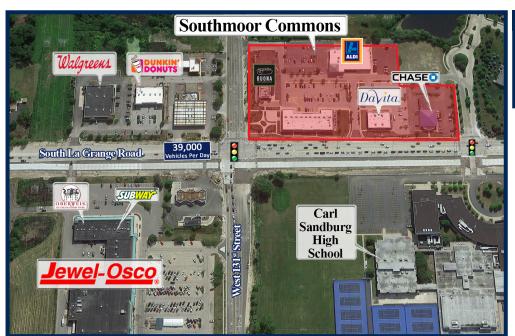

## **Southmoor Commons**

13117 - 13137 South LaGrange Road, Orland Park, Illinois 60464

## Property Description Gross Leasing Area: 15,171 Zoning: BIZ Traffic Count: 54,953 Vehicles Per Day

| Demographics                   |          |           |          |
|--------------------------------|----------|-----------|----------|
|                                | 1 Mile   | 3 Miles   | 5 Miles  |
| Population                     | 4,262    | 48,012    | 148,098  |
| Households                     | 1,727    | 18,373    | 56,190   |
| Average<br>Household<br>Income | \$91,672 | \$100,286 | \$90,305 |