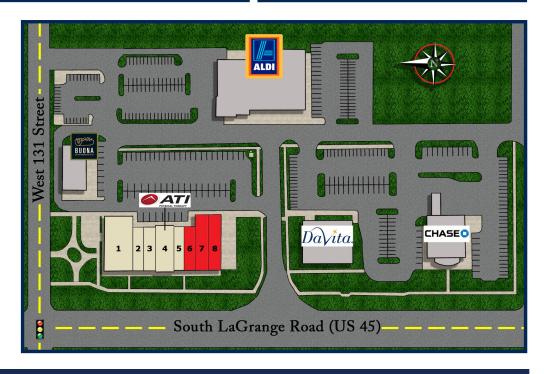

## TENANTS INCLUDE

- 1. American Mattress
- 2. Dentist
- 3. B Stunning Salon
- 4. ATI Physical Therapy
- 5. Tobacco & Vapor
- 6. Available 1,227 sq. ft.
- 7. Available 1,939 sq. ft.
- 8. Restaurant Available 1,985 sq. ft.