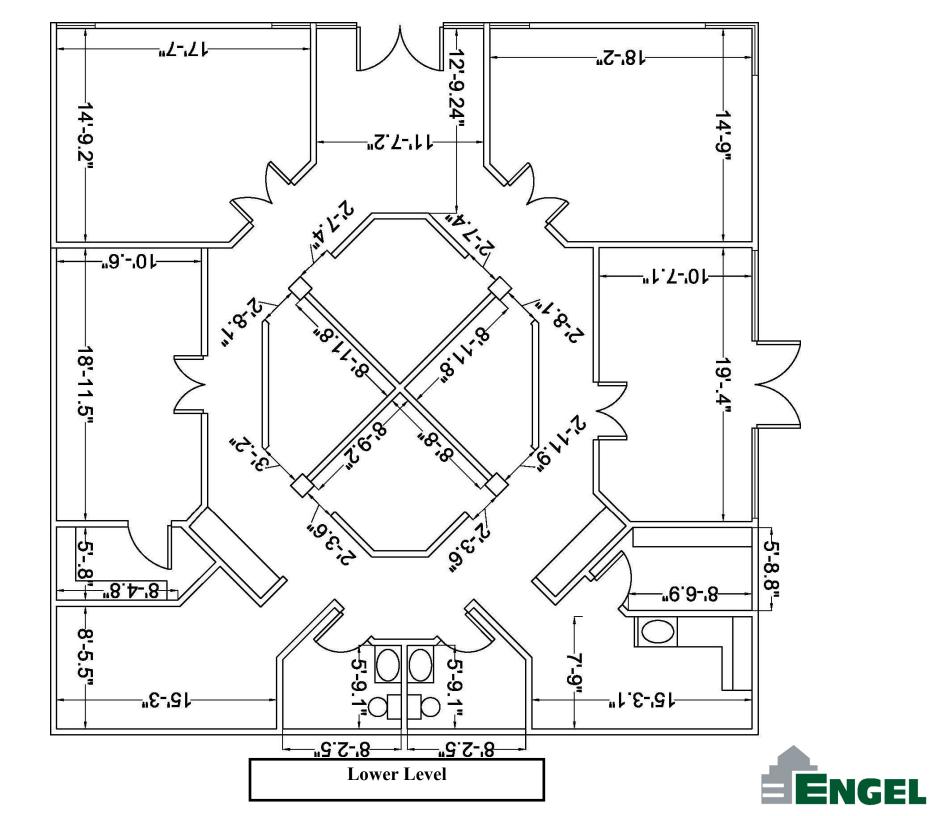

## **Building Information:**

5,000 total square feet (upper and lower level)

**Unincorporated Shelby County** 

Drive up parking

Monument Signage and professional landscape

**Class "A" interior finishes** 

1,300 square feet available for occupancy. Ideal for owner user looking for investment property with long term credit income in place.

Lower level is fully leased (2,500sf) and a portion of the upper level is leased through February 2023.

Valleydale Road frontage

List Price: \$699,000.00

Michael Johnson (205) 939-8233 Direct mjohnson@engelrealty.com