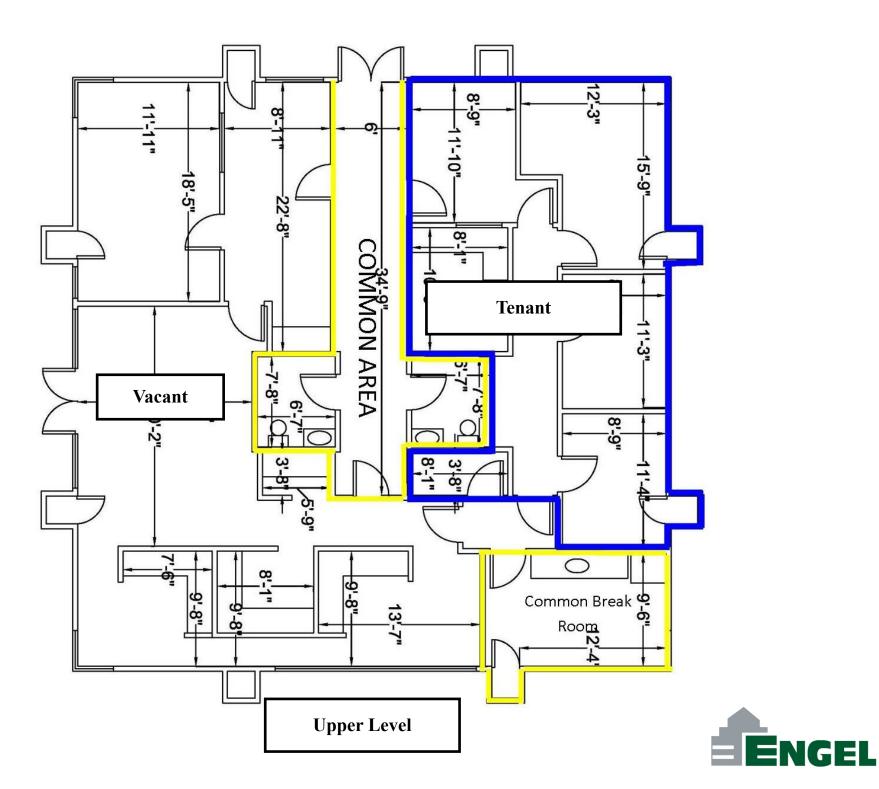

## **Building Information:**

5,000 total square feet (upper and lower level)

**Unincorporated Shelby County** 

Drive up parking

Monument Signage and professional landscape

**Class "A" interior finishes** 

1,300 square feet available for occupancy. Ideal for owner user looking for investment property with long term credit income in place.

Lower level is fully leased (2,500sf) and a portion of the upper level is leased through February 2023.

Valleydale Road frontage

List Price: \$699,000.00

Michael Johnson (205) 939-8233 Direct mjohnson@engelrealty.com