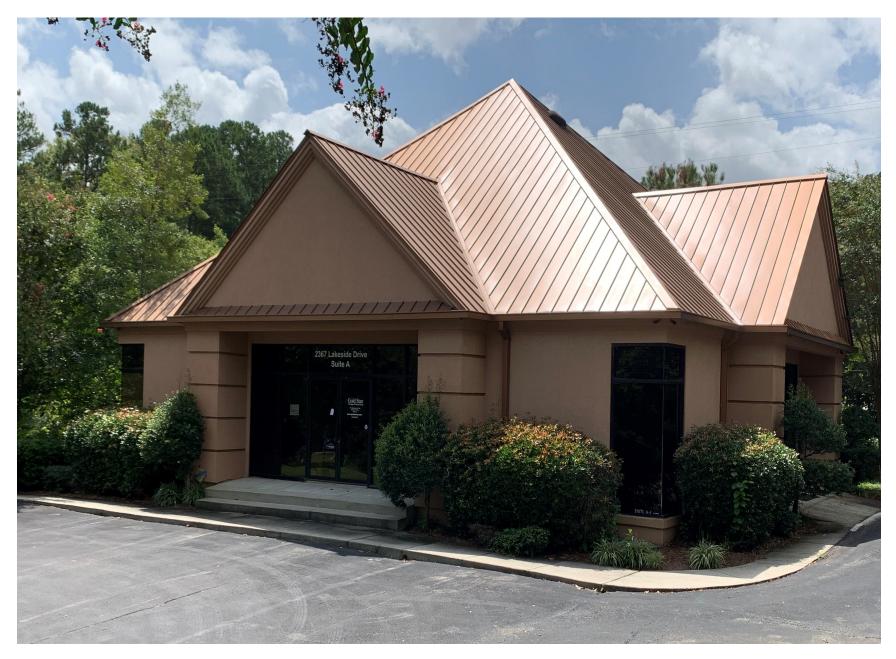

## Office Building for Sale

2367 Lakeside Drive

Birmingham, AL 35244

## **Building Information:**

5,000 total square feet (upper and lower level)

**Unincorporated Shelby County** 

Drive up parking

Monument Signage and professional landscape

**Class "A" interior finishes** 

1,300 square feet available for occupancy. Ideal for owner user looking for investment property with long term credit income in place.