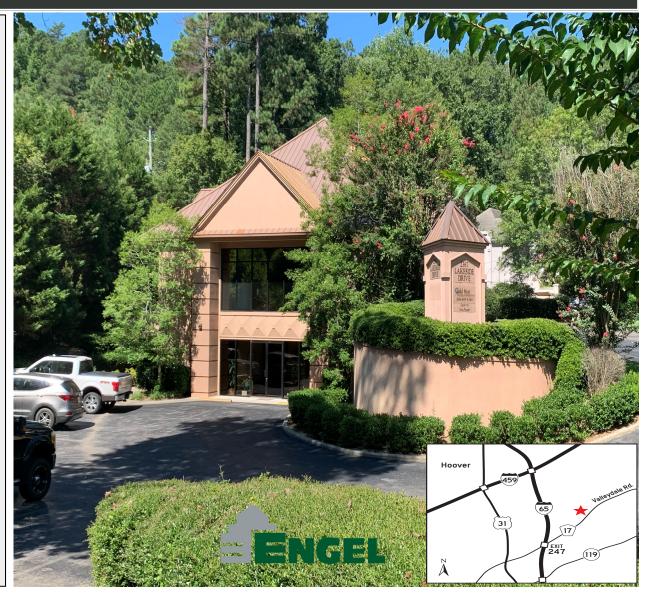

## Office Building for Sale

2367 Lakeside Drive

Birmingham, AL 35244

## **Building Information:**

5,000 total square feet (upper and lower level)

**Unincorporated Shelby County** 

Drive up parking

Monument Signage and professional landscape

**Class "A" interior finishes** 

1,300 square feet available for occupancy. Ideal for owner user looking for investment property with long term credit income in place.

Lower level is fully leased (2,500sf) and a portion of the upper level is leased through February 2023.

Valleydale Road frontage

List Price: \$699,000.00

Michael Johnson (205) 939-8233 Direct mjohnson@engelrealty.com