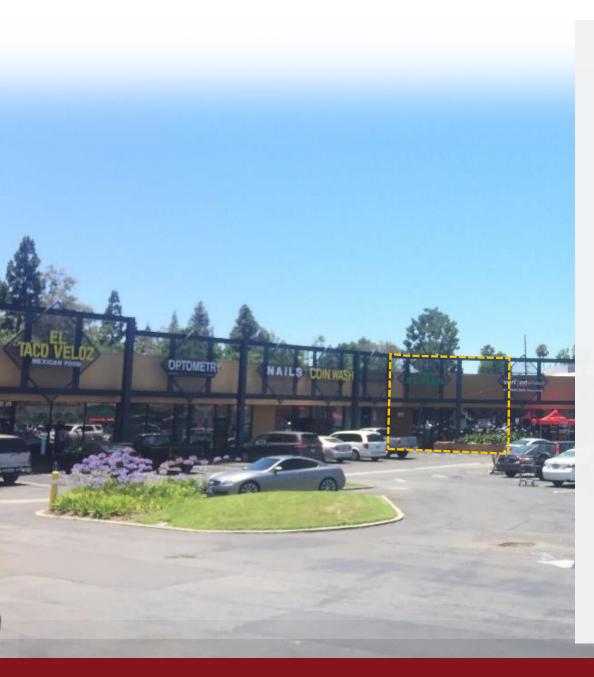

## **Property Description**

| ADDRESS       | 1730 - 17 <sup>th</sup> St<br>Santa Ana, CA 92705 |
|---------------|---------------------------------------------------|
| AVAILABILITY  | 2,285 sq. ft.                                     |
| LEASE RATE    | \$2.00 + NNN                                      |
| BUILDING SIZE | 21,150 sq. ft.                                    |
| BUILT         | 1978                                              |
| PARKING       | Ample Parking Available                           |
|               |                                                   |

## **Property Highlights**

- SUPERIOR anchored center
- Adjacent to SUPERIOR market entrance
- Food related use acceptable
- Highly visible retail location
- > Retailers in the immediate area include: