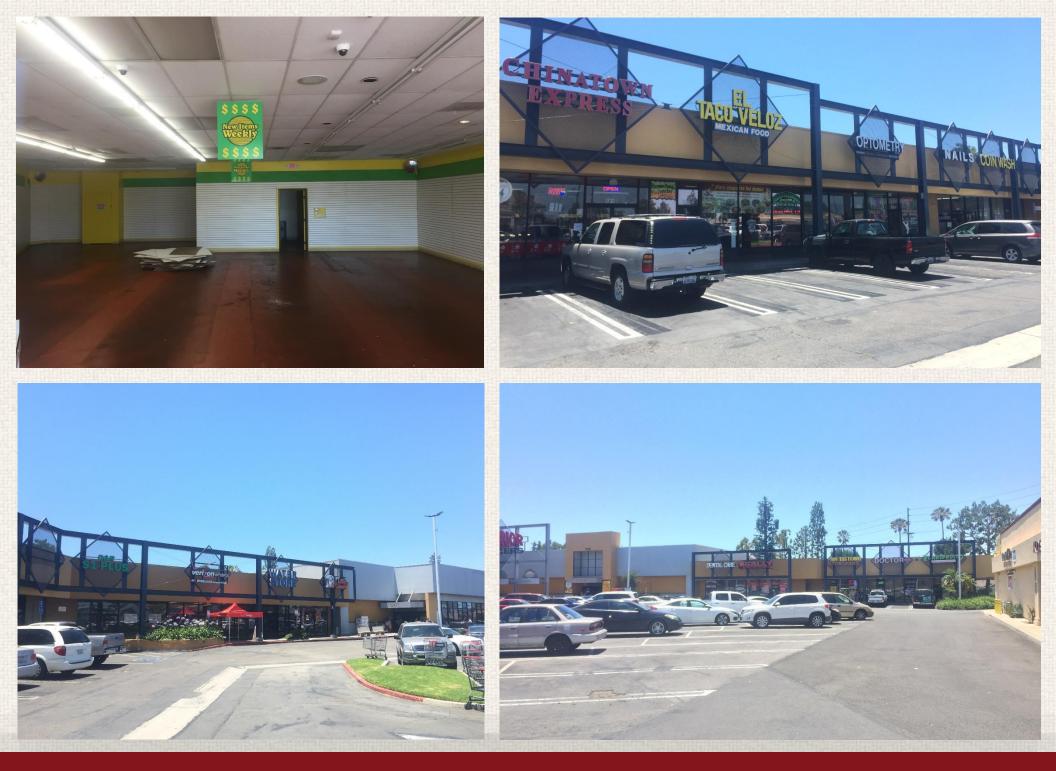

## **Property Description**

| ADDRESS       | 1730 - 17 <sup>th</sup> St<br>Santa Ana, CA 92705 |
|---------------|---------------------------------------------------|
| AVAILABILITY  | 2,285 sq. ft.                                     |
| LEASE RATE    | \$2.00 + NNN                                      |
| BUILDING SIZE | 21,150 sq. ft.                                    |
| BUILT         | 1978                                              |
| PARKING       | Ample Parking Available                           |
|               |                                                   |

## **Property Highlights**

- SUPERIOR anchored center
- Adjacent to SUPERIOR market entrance
- Food related use acceptable
- Highly visible retail location
- > Retailers in the immediate area include: