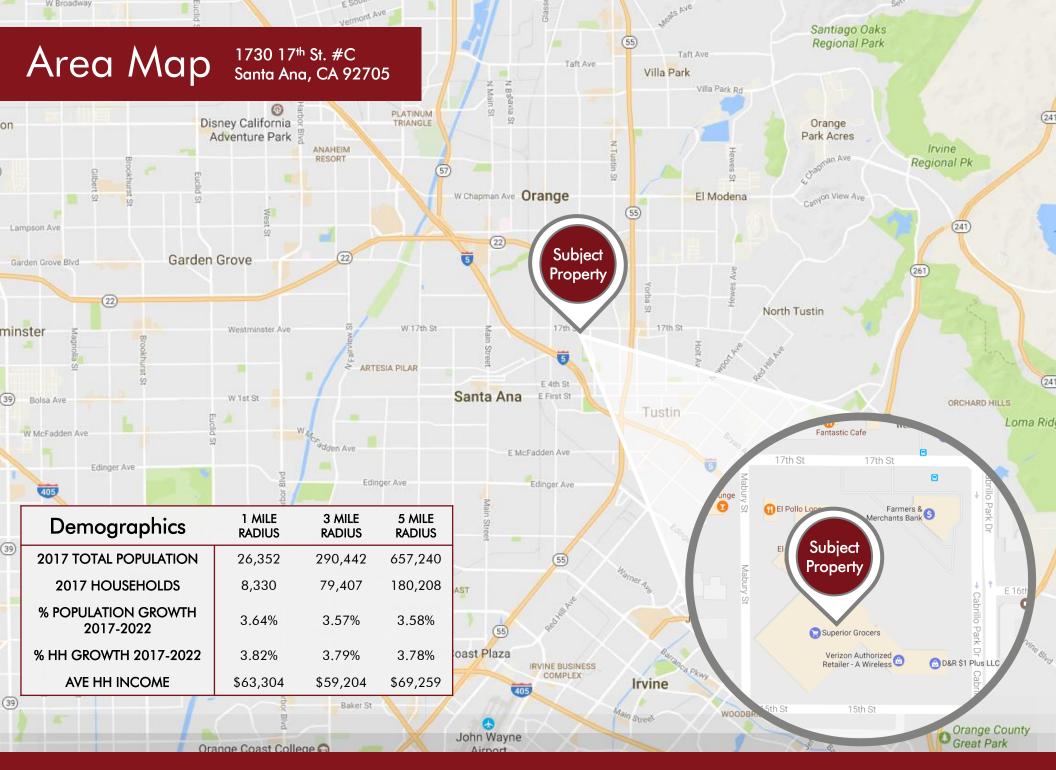

## **Property Description**

| ADDRESS       | 1730 - 17 <sup>th</sup> St<br>Santa Ana, CA 92705 |
|---------------|---------------------------------------------------|
| AVAILABILITY  | 2,285 sq. ft.                                     |
| LEASE RATE    | \$2.00 + NNN                                      |
| BUILDING SIZE | 21,150 sq. ft.                                    |
| BUILT         | 1978                                              |
| PARKING       | Ample Parking Available                           |
|               |                                                   |

## **Property Highlights**

- SUPERIOR anchored center
- Adjacent to SUPERIOR market entrance
- Food related use acceptable
- Highly visible retail location
- > Retailers in the immediate area include: