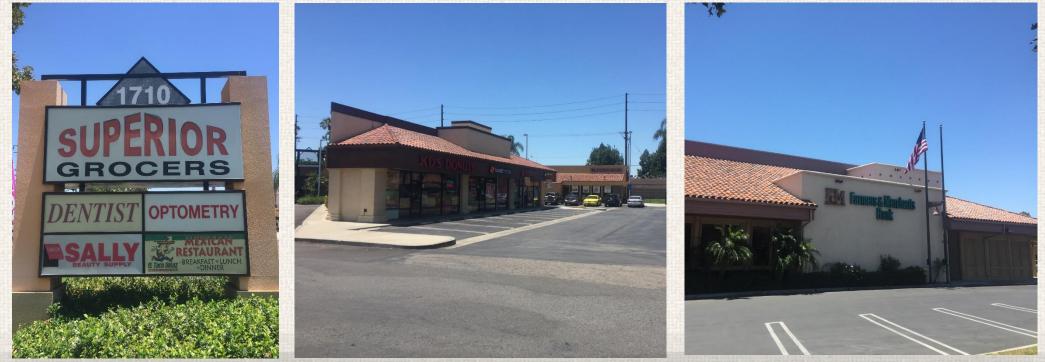

## **Property Highlights**

- SUPERIOR anchored center
- Adjacent to SUPERIOR market entrance
- Food related use acceptable
- Highly visible retail location
- > Retailers in the immediate area include: