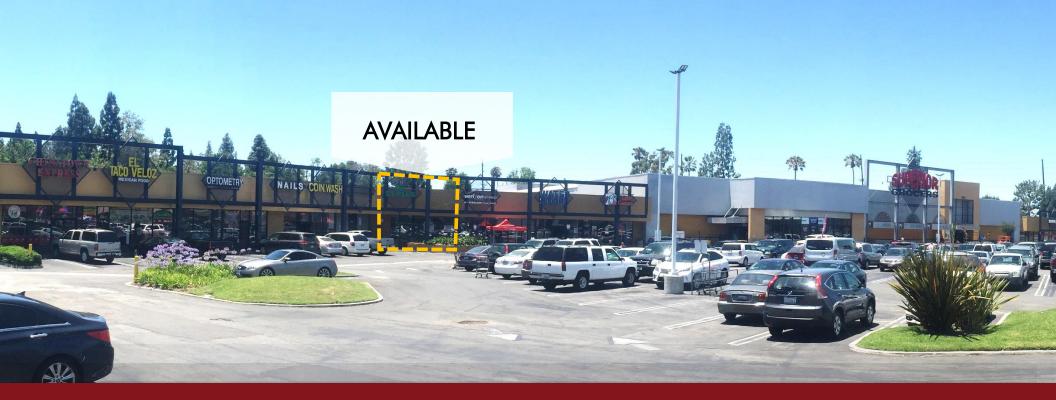

## **Property Description**

| ADDRESS       | 1730 - 17 <sup>th</sup> St<br>Santa Ana, CA 92705 |
|---------------|---------------------------------------------------|
| AVAILABILITY  | 2,285 sq. ft.                                     |
| LEASE RATE    | \$2.00 + NNN                                      |
| BUILDING SIZE | 21,150 sq. ft.                                    |
| BUILT         | 1978                                              |
| PARKING       | Ample Parking Available                           |
|               |                                                   |

## **Property Highlights**

- SUPERIOR anchored center
- Adjacent to SUPERIOR market entrance
- Food related use acceptable
- Highly visible retail location
- > Retailers in the immediate area include: