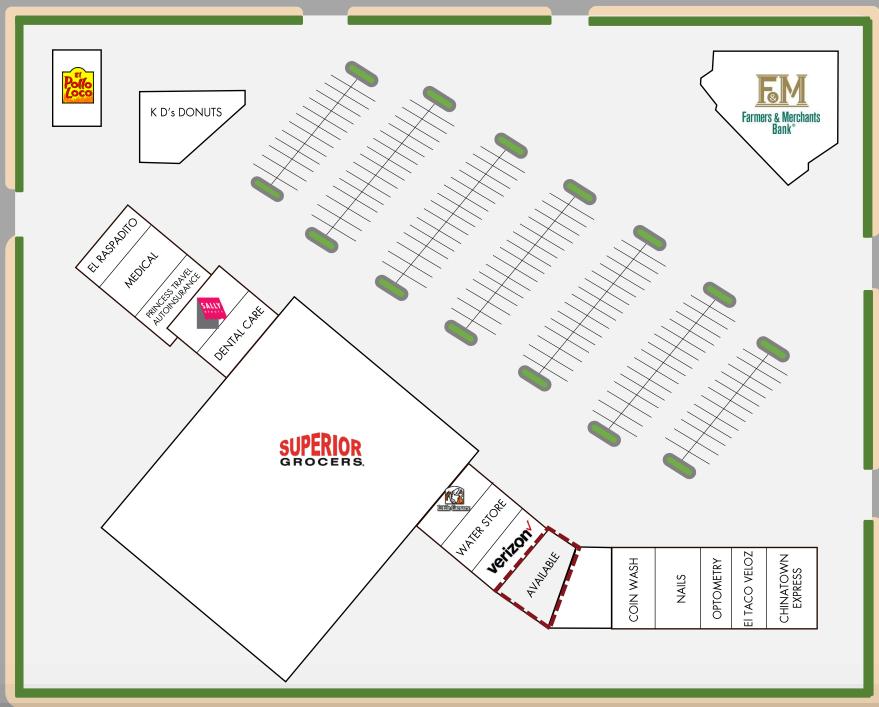

## **Property Description**

| ADDRESS       | 1730 - 17 <sup>th</sup> St<br>Santa Ana, CA 92705 |
|---------------|---------------------------------------------------|
| AVAILABILITY  | 2,285 sq. ft.                                     |
| LEASE RATE    | \$2.00 + NNN                                      |
| BUILDING SIZE | 21,150 sq. ft.                                    |
| BUILT         | 1978                                              |
| PARKING       | Ample Parking Available                           |
|               |                                                   |

## **Property Highlights**

- SUPERIOR anchored center
- Adjacent to SUPERIOR market entrance
- Food related use acceptable
- Highly visible retail location
- > Retailers in the immediate area include:

## 17<sup>TH</sup> STREET

MABURY AVE

The information above has been obtained from sources believed reliable. While we do not doubt its accuracy, we have not verified it and make no guarantee, warranty or representation about it. It is your responsibility to independently confirm its accuracy and completeness.