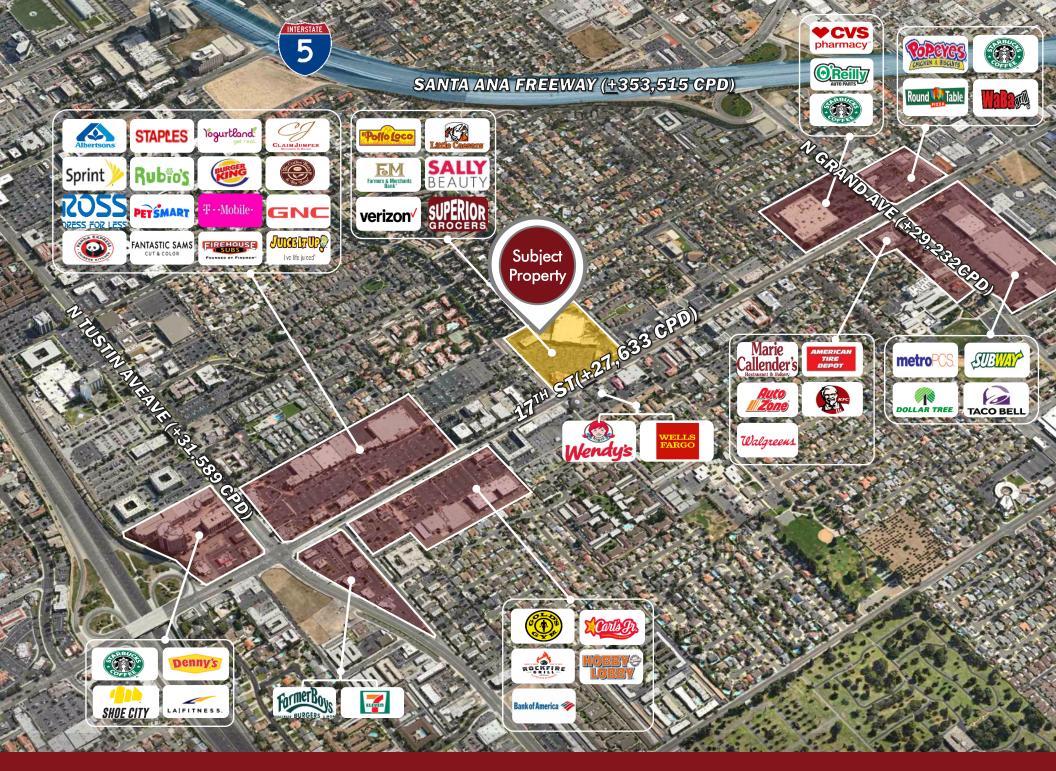

## **Property Highlights**

- SUPERIOR anchored center
- Adjacent to SUPERIOR market entrance
- Food related use acceptable
- Highly visible retail location
- > Retailers in the immediate area include:

## 17<sup>TH</sup> STREET

MABURY AVE

The information above has been obtained from sources believed reliable. While we do not doubt its accuracy, we have not verified it and make no guarantee, warranty or representation about it. It is your responsibility to independently confirm its accuracy and completeness.