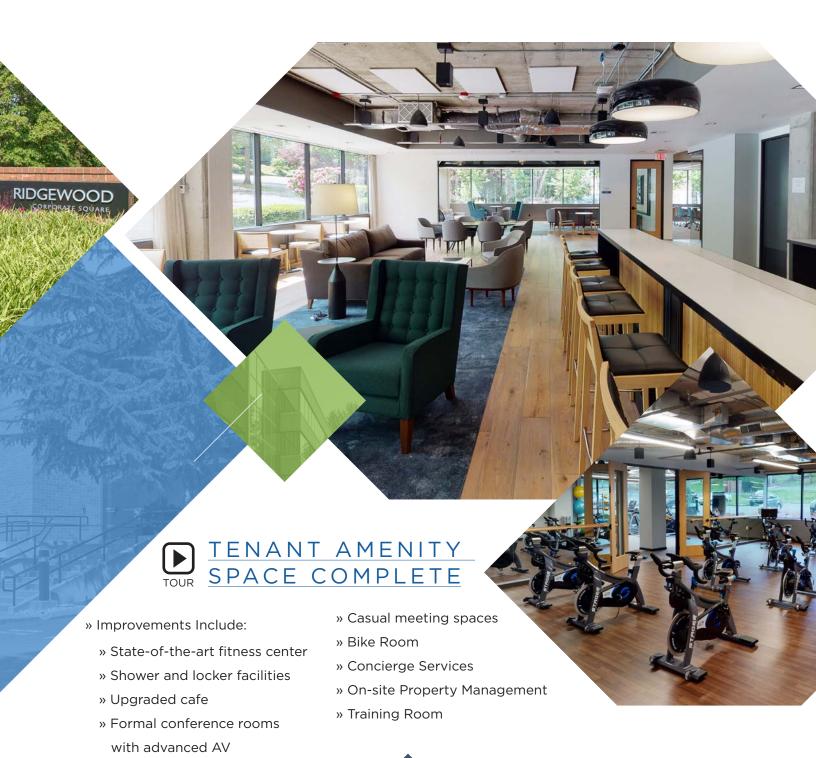

## AVAILABLE SPACES

| BUILDING                  | SUITE | SIZE      | AVAILABLE         |
|---------------------------|-------|-----------|-------------------|
| <b>E</b> 170 120th Ave NE | 204   | 2,368 SF  | September 1, 2022 |
| <b>F</b> 150 120th Ave NE | 400   | 14,514 SF | 6 Months Notice   |









CORPORATE SQUARE a **KBS** property

scott.davis@cbre.com

## **Cortney Schirman**

425.462.6975 cortney.schirman@cbre.com

© 2022 CBRE, Inc. This information has been obtained from sources believed reliable. We have not verified it and make no guarantee, warranty or representation about it. Any projections, opinions, assumptions or estimates used are for example only and do not represent the current or future performance of the property. You and your advisors should conduct a careful, independent investigation of the property to determine to your satisfaction the suitability of the property for your needs. CBRE and the CBRE logo are service marks of CBRE, Inc. and/or its affiliated or related companies in the United States and other countries. All other marks displayed on this doc