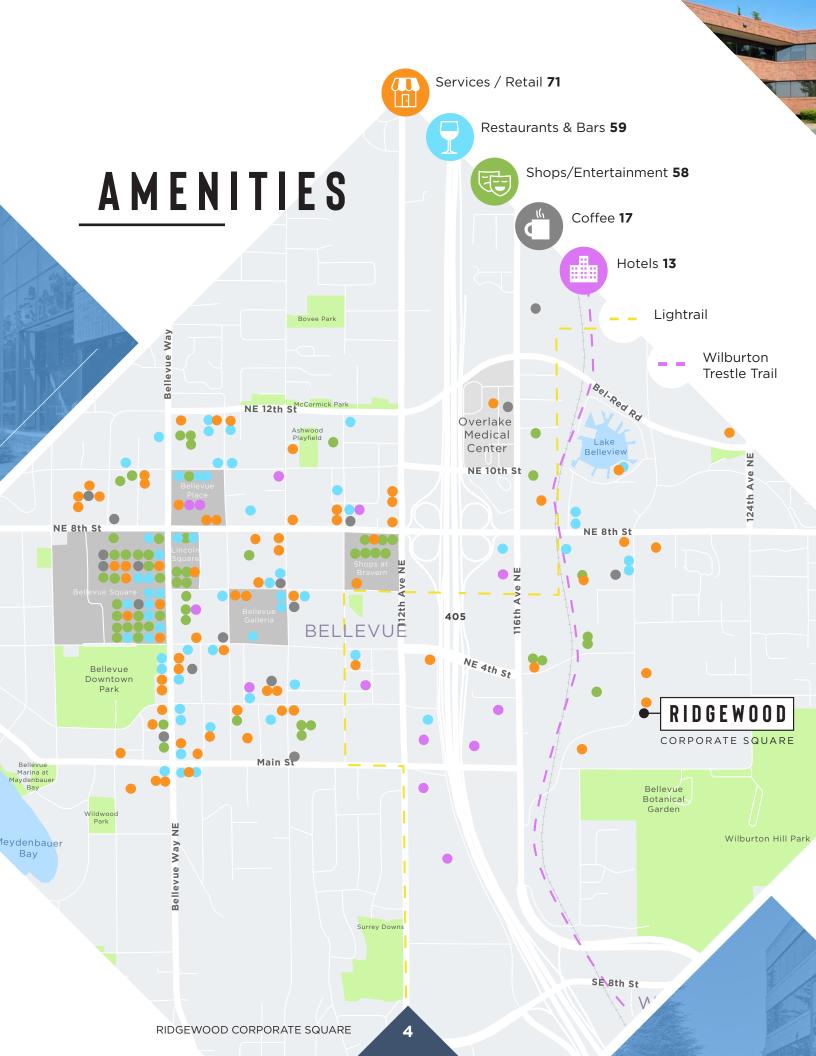

## AVAILABLE SPACES

| BUILDING                  | SUITE | SIZE      | AVAILABLE         |
|---------------------------|-------|-----------|-------------------|
| <b>E</b> 170 120th Ave NE | 204   | 2,368 SF  | September 1, 2022 |
| <b>F</b> 150 120th Ave NE | 400   | 14,514 SF | 6 Months Notice   |









CORPORATE SQUARE a **KBS** property

scott.davis@cbre.com

## **Cortney Schirman**

425.462.6975 cortney.schirman@cbre.com

© 2022 CBRE, Inc. This information has been obtained from sources believed reliable. We have not verified it and make no guarantee, warranty or representation about it. Any projections, opinions, assumptions or estimates used are for example only and do not represent the current or future performance of the property. You and your advisors should conduct a careful, independent investigation of the property to determine to your satisfaction the suitability of the property for your needs. CBRE and the CBRE logo are service marks of CBRE, Inc. and/or its affiliated or related companies in the United States and other countries. All other marks displayed on this docum