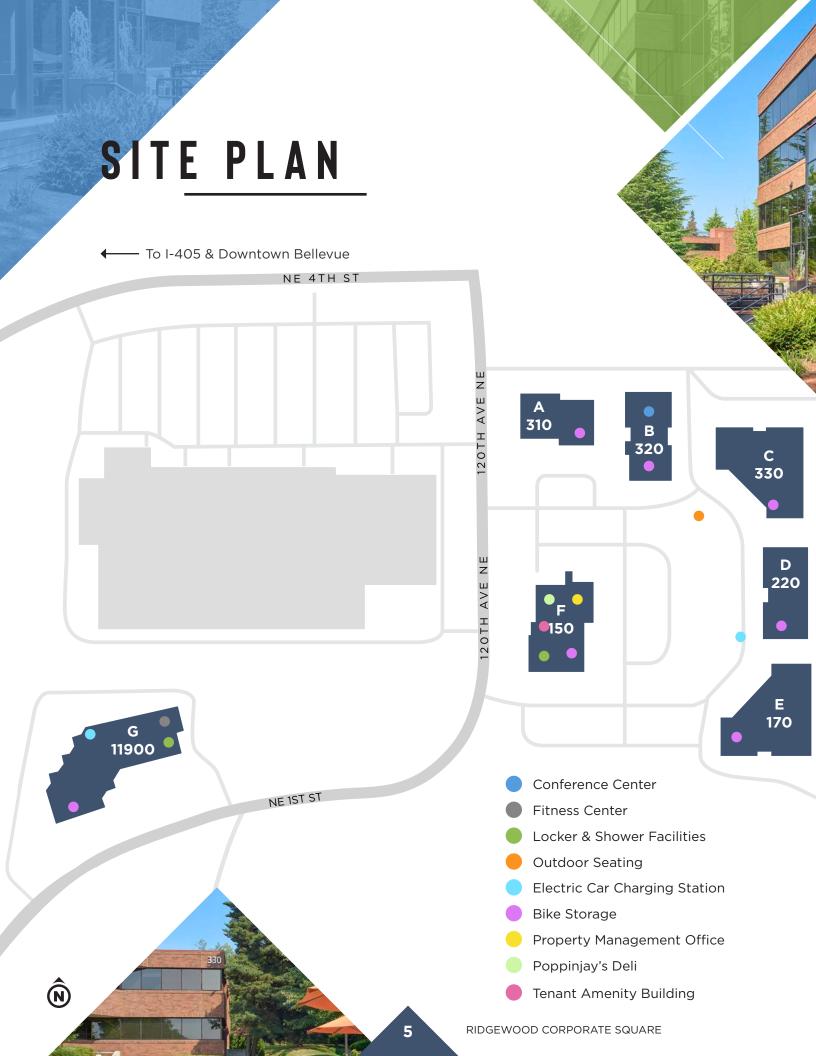

## AVAILABLE SPACES

| BUILDING                  | SUITE | SIZE      | AVAILABLE         |
|---------------------------|-------|-----------|-------------------|
| <b>E</b> 170 120th Ave NE | 204   | 2,368 SF  | September 1, 2022 |
| <b>F</b> 150 120th Ave NE | 400   | 14,514 SF | 6 Months Notice   |