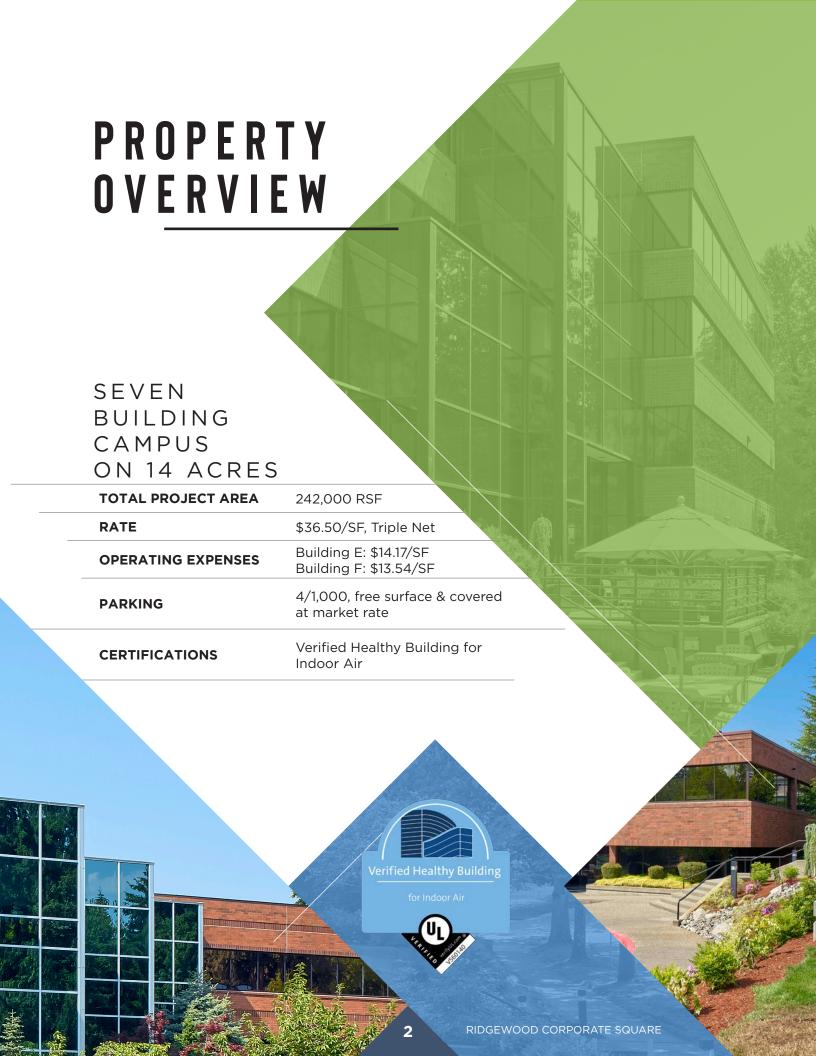

## AVAILABLE SPACES

| BUILDING                  | SUITE | SIZE      | AVAILABLE         |
|---------------------------|-------|-----------|-------------------|
| <b>E</b> 170 120th Ave NE | 204   | 2,368 SF  | September 1, 2022 |
| <b>F</b> 150 120th Ave NE | 400   | 14,514 SF | 6 Months Notice   |