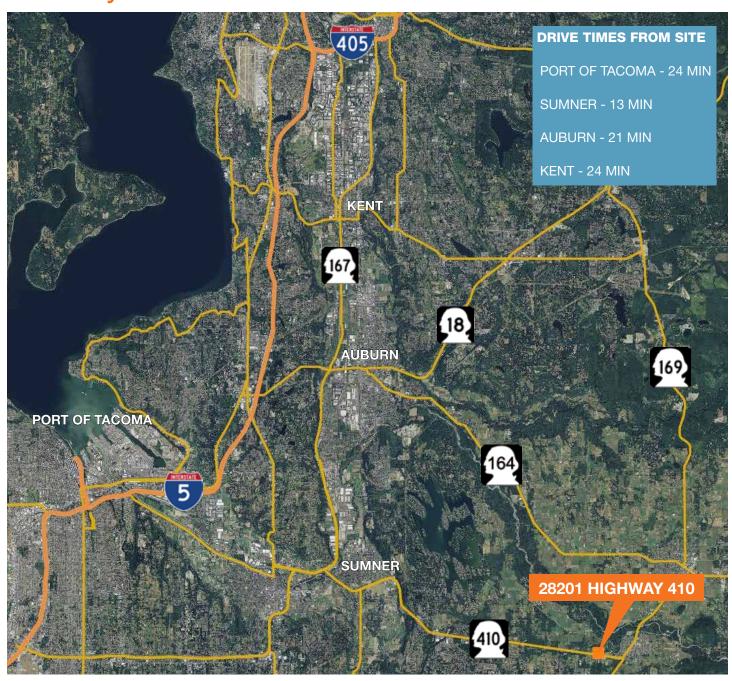

# For Sale

### Buckley Site -Highway 410 Frontage

28201 Highway 410 Buckley, WA

### Sale Price: \$4,600,000

27,860 rentable SF 12,500 SF two-story office (Class A) 15,360 SF warehouse

8.9 acre site (3 more acres available, not included in price)

Zoned GC (general commercial)

800' on Hwy-410 with 17,000 cars per day

Outside storage

Fenced, lit and paved yard

All utilities and storm installed to service future development

Coiled floor heat in warehouse

Hwy-410 expanding to 5 lanes in future



#### Location



#### Contact

Mike Newton 206.248.7311 mnewton@kiddermathews.com

Brandon Gates 253.722.1429 bgates@kiddermathews.com

**Dan Mathews** 206.248.7308

dmathews@kiddermathews.com



## **Buckley Site**



#### Contact

Mike Newton 206.248.7311 mnewton@kiddermathews.com

**Brandon Gates** 253.722.1429 bgates@kiddermathews.com **Dan Mathews** 206.248.7308 dmathews@kiddermathews.com