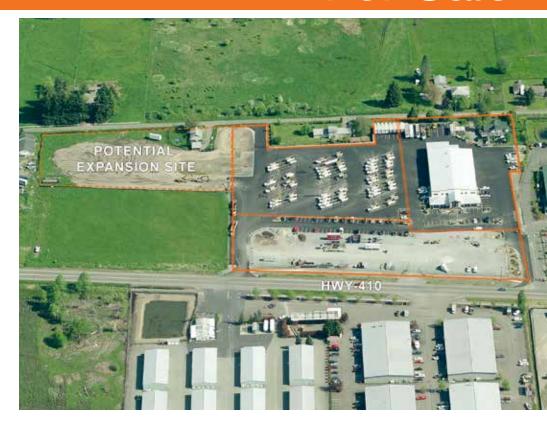

### Sale Price: \$4,600,000

27,860 rentable SF 12,500 SF two-story office (Class A) 15,360 SF warehouse

8.9 acre site (3 more acres available, not included in price)

Zoned GC (general commercial)

800' on Hwy-410 with 17,000 cars per day

Outside storage

Fenced, lit and paved yard

All utilities and storm installed to service future development

Coiled floor heat in warehouse

Hwy-410 expanding to 5 lanes in future