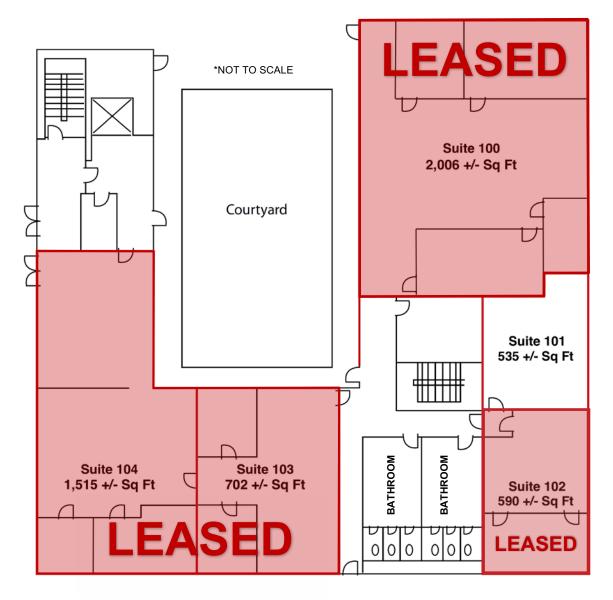

#### 1849 BAYSHORE HIGHWAY, BURLINGAME, CA 94010

#### FIRST FLOOR AREA - APPROX 535 SQ FT

FORMER BIOTECH SPACE - PLUMBING AND ELECTRICAL FOR PLACEMENT OF NEW LAB BENCHES AND EQUIPMENT

Andrew Peceimer BRE 00993289 apeceimer@cbcburlingame.com 650-342-2902 Andrew White BRE 01909929 awhite@cbcburlingame.com 650-344-1001

**Coldwell Banker Commercial** 