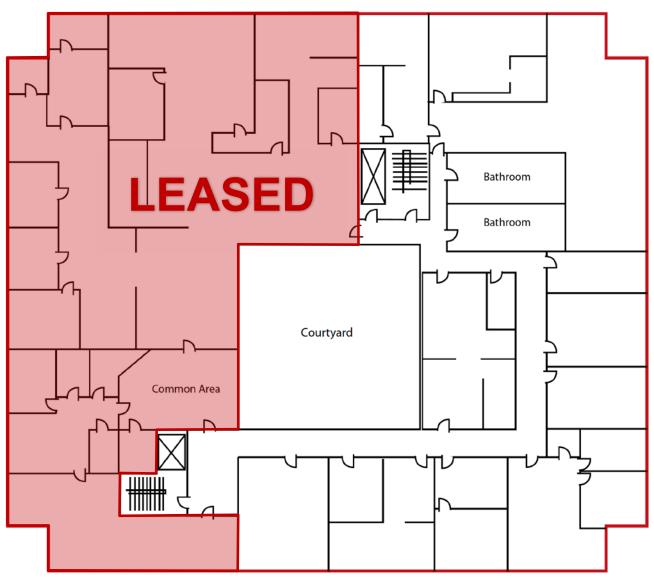

## 1849 BAYSHORE HIGHWAY, BURLINGAME, CA 94010

# SECOND FLOOR AREA - APPROX 6,200 SQ FT

FORMER BIOTECH SPACE - PLUMBING AND ELECTRICAL FOR PLACEMENT OF NEW LAB BENCHES AND EQUIPMENT

\*NOT TO SCALE

Andrew Peceimer BRE 00993289

E: apeceimer@cbcburlingame.com

D: 650-342-2902

Andrew White BRE 01909929 awhite@cbcburlingame.com 650-344-1001

**Coldwell Banker Commercial** 

WESTBAY REAL ESTATE GROUP