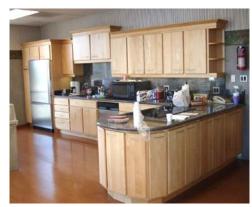

# SECOND FLOOR AREA - APPROX 6,200 SQ FT

FORMER BIOTECH SPACE - PLUMBING AND ELECTRICAL FOR PLACEMENT OF NEW LAB BENCHES AND EQUIPMENT

\*NOT TO SCALE

Andrew Peceimer BRE 00993289

E: apeceimer@cbcburlingame.com