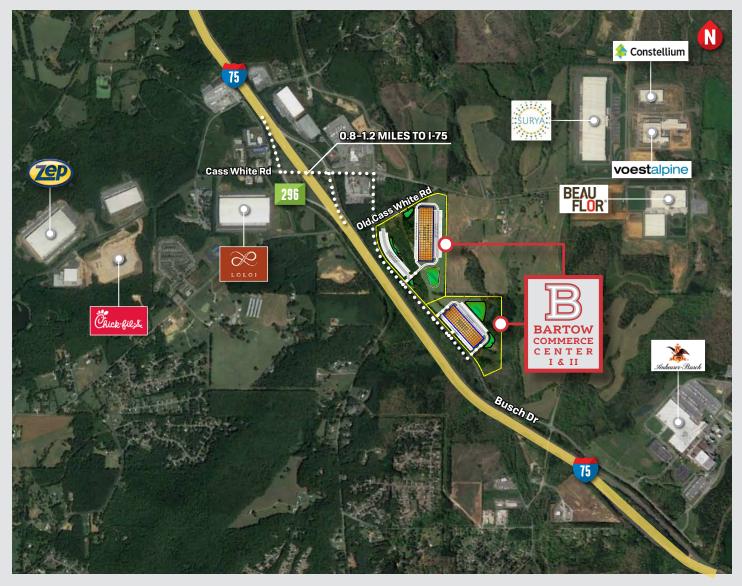

### PANATTONI

**Bartow Commerce Center** 

41 & 51 Busch Drive NE, Cartersville, GA 30121