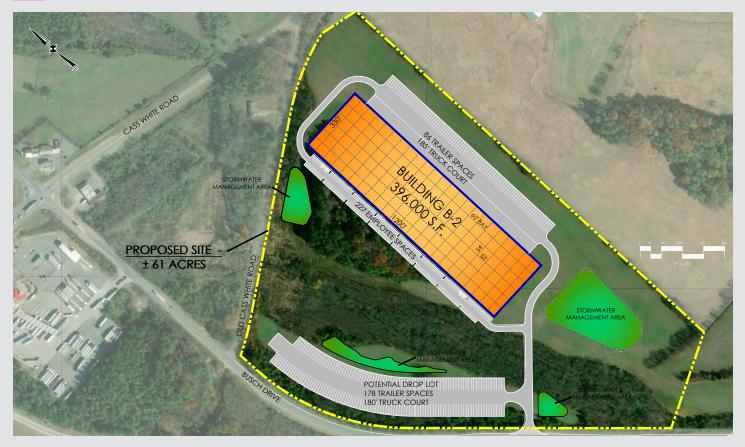

41 Busch Drive NE, Cartersville, Georgia 30121 | Bartow County

A development by PANATTONI

Marketed by

Ma Brannen Goddard

Bartow Commerce Center BUILDING TWO | 41 Busch Drive NE, Cartersville, GA 30121

| Building (SF)           | ±396,000                                                          |
|-------------------------|-------------------------------------------------------------------|
| Site Size (AC)          | ±56.88                                                            |
| Clearance Height        | 36'                                                               |
| Truck Court Depths      | 185'                                                              |
| Building Depths         | 330'                                                              |
| Column Spacing          | 54' x 53' typical                                                 |
| Speed Bays              | 60' x 53'                                                         |
| Slab on Grade Thickness | 7" unreinforced over 6" aggregate base                            |
| Roofing                 | 45-mil single-ply TPO mechanically fastened with 15-year warranty |
| Fire Protection         | ESFR                                                              |
| Dock Doors              | 69 (9' x 10')                                                     |
| Grade Level Doors       | 2                                                                 |
| Auto Parking            | 227                                                               |
| Trailer Parking         | 264                                                               |