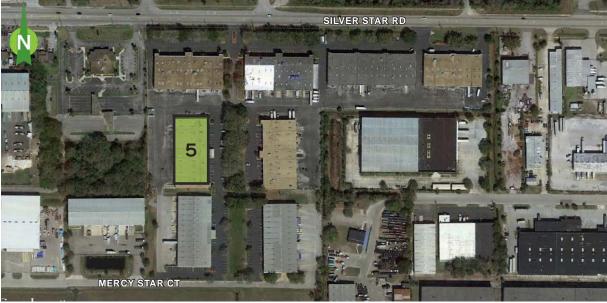

SILVER STAR COMMERCE CENTER #5

3756-3774 SILVER STAR RD | ORLANDO, FL | 4,800 to 13,950 SF AVAILABLE

#### LOCATION

- Excellent access to John Young Parkway, US Hwy 441, Lee Rd and Edgewater Dr
- Minutes from Interstate 4 and Colonial Dr