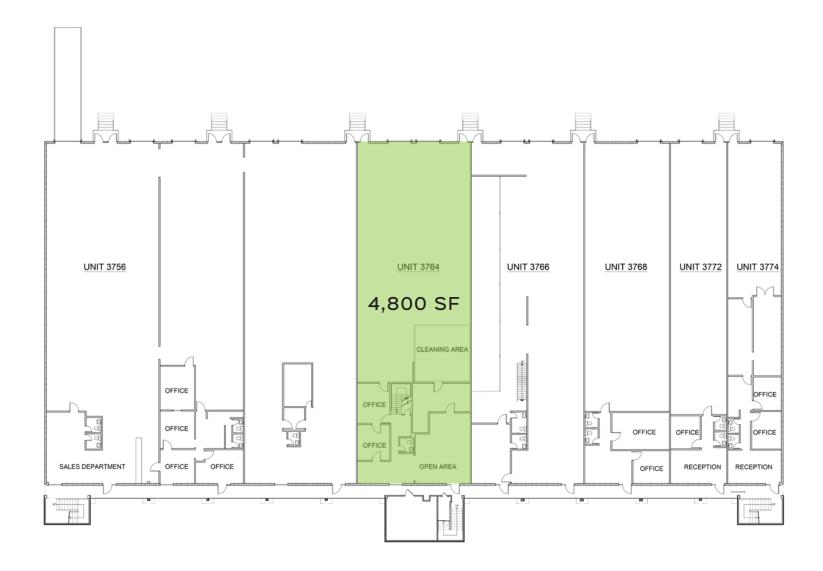

### **SUITE 3764**

- 4,800 SF
- 1,435 SF of office
- 2 dock doors
- Available September 1st
- \$7.50/SF NNN

# FLOOR PLAN | SUITE 3764