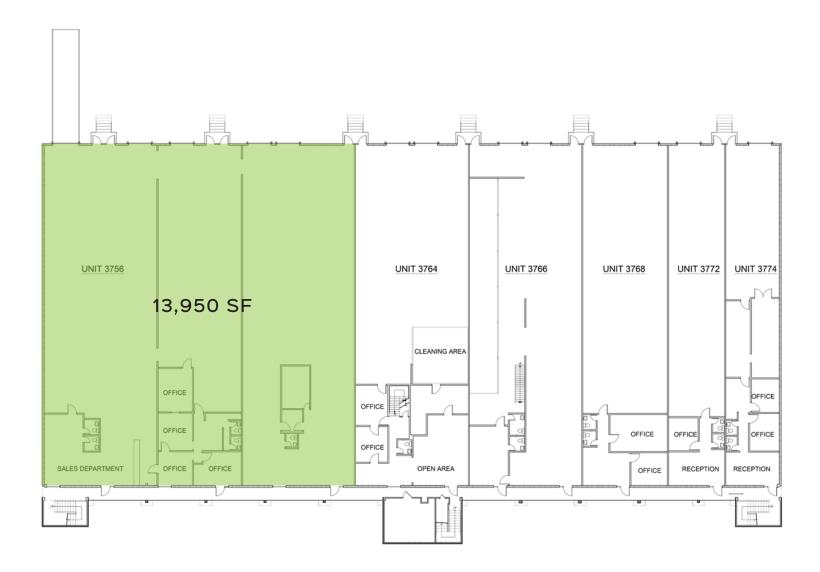

#### **SUITE 3756**

- 13,950 SF
- 960 SF of office
- 4 dock doors
- 1 ramp door
- Available October 1st
- \$6.25/SF NNN

# FLOOR PLAN | SUITE 3756