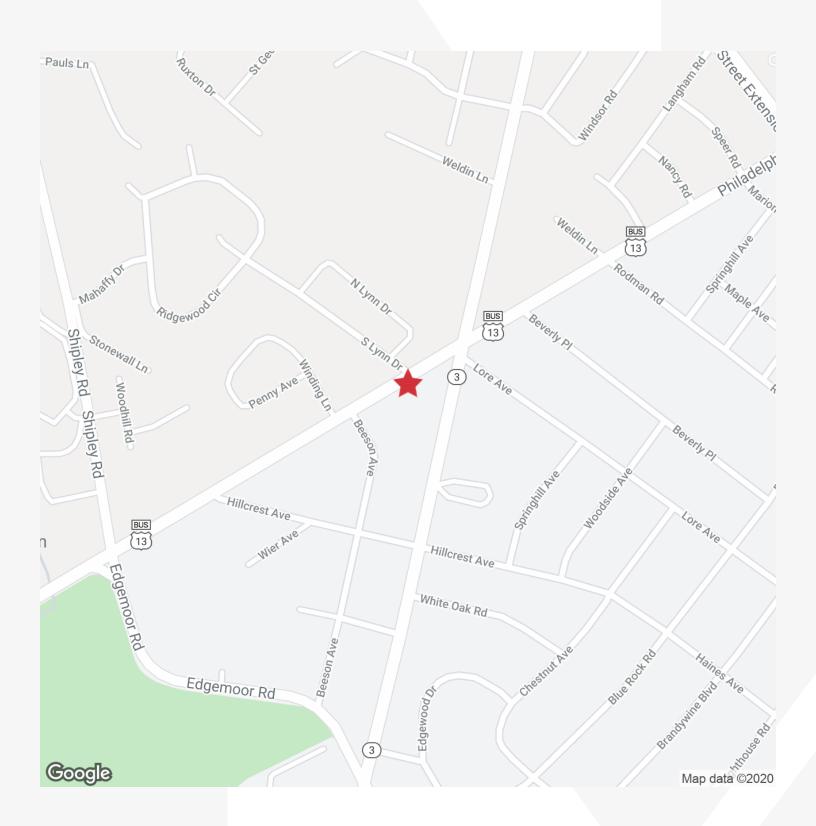

### 234 Philadelphia Pike

234 Philadelphia Pike, Wilmington, Delaware 19809

### **Property Features**

- Ample Parking
- Close to I-495 & I95
- Nearby shopping & restaurants
- Just outside the City of Wilmington
- 493 s.f. Available @ 13.00 / s.f. Net of electric and gas