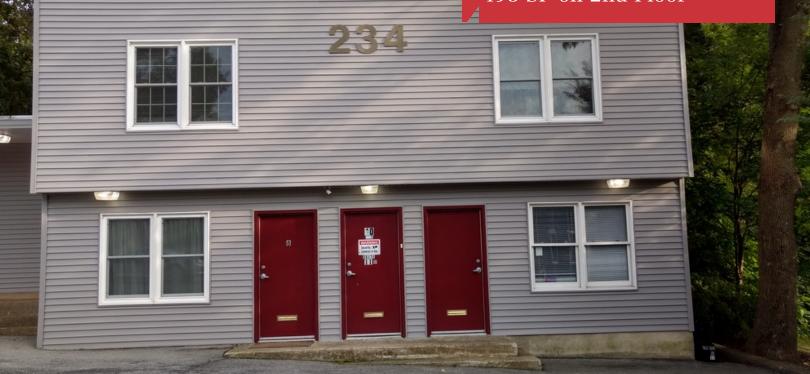

# For Lease Office

493 SF on 2nd Floor

### 234 Philadelphia Pike

234 Philadelphia Pike, Wilmington, Delaware 19809

### **Property Features**

- Ample Parking
- Close to I-495 & I95
- Nearby shopping & restaurants
- Just outside the City of Wilmington
- 493 s.f. Available @ 13.00 / s.f. Net of electric and gas