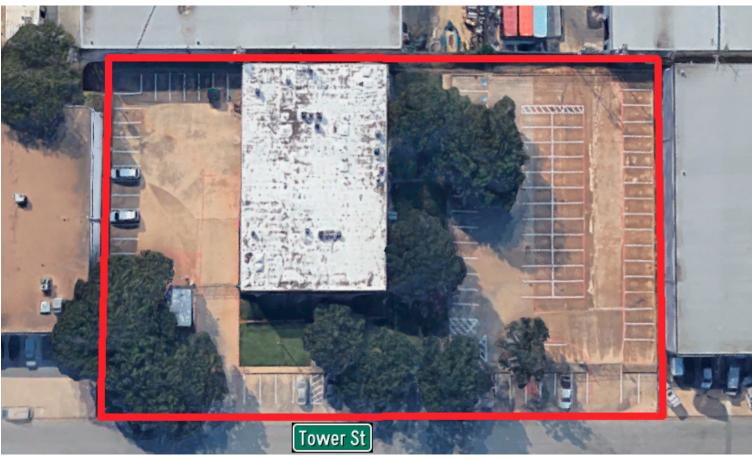

### 7434 Tower Street

Richland Hills, Texas 76118

#### **Property Features**

- Ideal Call Center or Flex Space
- ± 17,000 SF Office & ± 3,000 SF Warehouse
- ± 10'-12' Clear Height
- 3 Dock High Doors
- Heavy Power
- Back-Up Generator
- Two Fenced Lots for Outside Storage
- ± 118 Car Parks (5.9/1,000 SF Parking Ratio)
- Immediate Access to Airport Freeway, Only 10 Minutes to Downtown Fort Worth