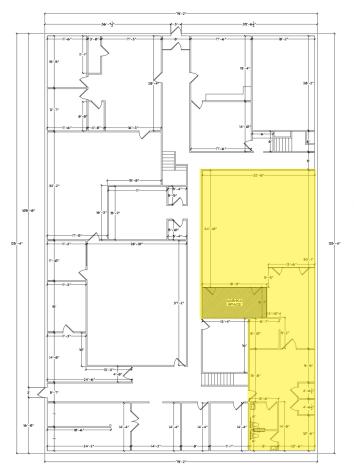

## 7434 Tower Street

Richland Hills, Texas 76118

First Floor Plan

= Warehouse Area

Second Floor Plan