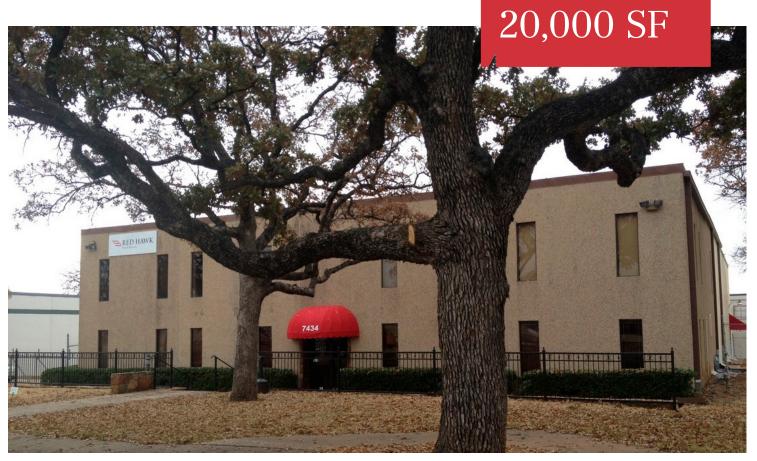

### 7434 Tower Street

Richland Hills, Texas 76118

#### **Property Features**

- Ideal Call Center or Flex Space
- ± 17,000 SF Office & ± 3,000 SF Warehouse
- ± 10'-12' Clear Height
- 3 Dock High Doors
- Heavy Power
- Back-Up Generator
- Two Fenced Lots for Outside Storage
- ± 118 Car Parks (5.9/1,000 SF Parking Ratio)
- Immediate Access to Airport Freeway, Only 10 Minutes to Downtown Fort Worth

# For Sale/Lease 20,000 SF