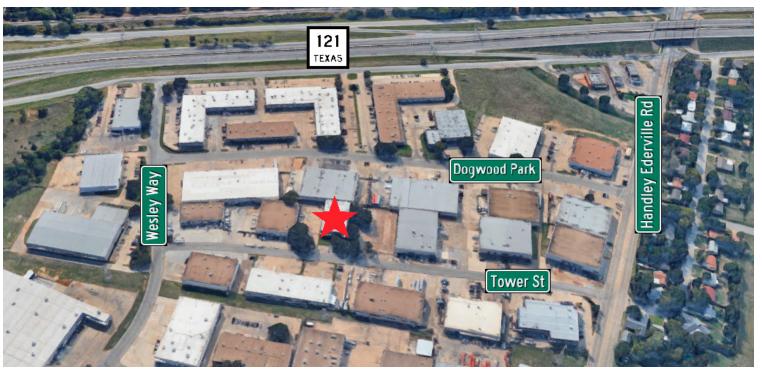

### 7434 Tower Street

Richland Hills, Texas 76118

#### **Property Features**

- Ideal Call Center or Flex Space
- ± 17,000 SF Office & ± 3,000 SF Warehouse
- ± 10'-12' Clear Height
- 3 Dock High Doors
- Heavy Power
- Back-Up Generator
- Two Fenced Lots for Outside Storage
- ± 118 Car Parks (5.9/1,000 SF Parking Ratio)
- Immediate Access to Airport Freeway, Only 10 Minutes to Downtown Fort Worth