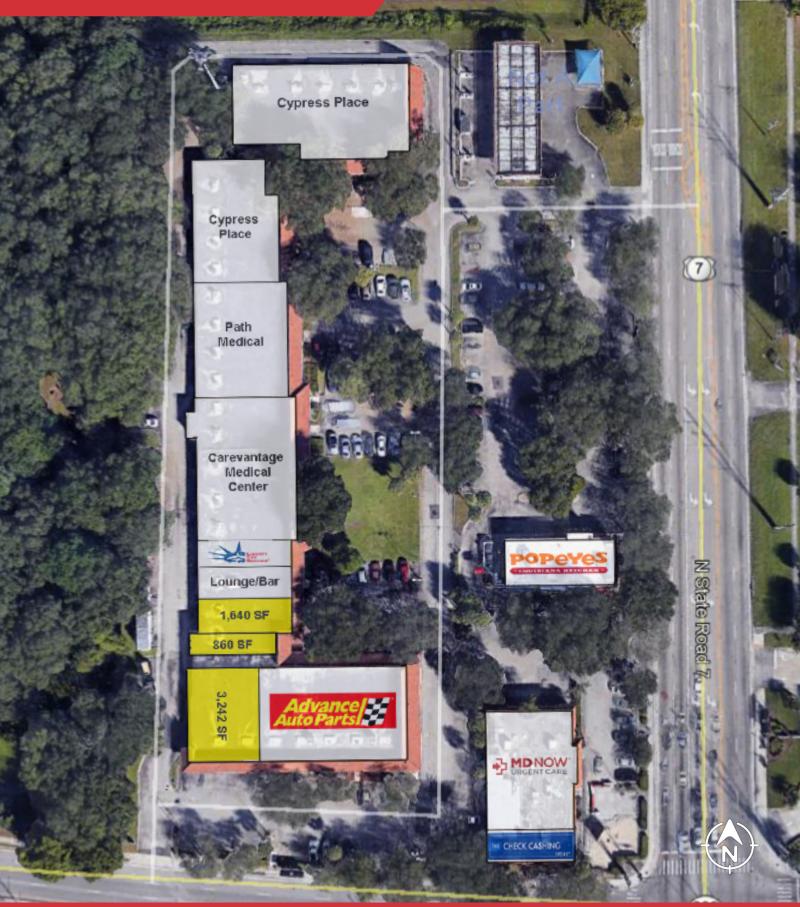

### 860 - 3,242 SF OF RETAIL SPACE AVAILABLE

N STATE ROAD 7

#### Availabilities

| Unit 2524* | 860 SF   |
|------------|----------|
| Unit 2526* | 1,640 SF |
| Unit 2510  | 3,242 SF |

\*Can be combined.