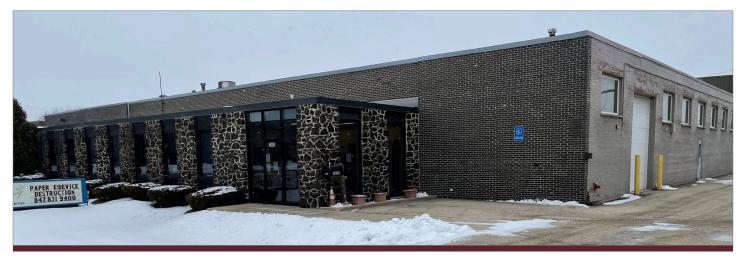

## AVAILABLE FOR SALE 3660 COMMERCIAL AVENUE NORTHBROOK, IL 60062

#### **BUILDING SPECIFICATIONS:**

| BUILDING SIZE: | 23,390 SF                                                                                                                                                                                       |
|----------------|-------------------------------------------------------------------------------------------------------------------------------------------------------------------------------------------------|
| OFFICE:        | ±3,000 SF                                                                                                                                                                                       |
| SITE SIZE:     | 1.0 acre                                                                                                                                                                                        |
| CLEAR HEIGHT:  | 15' - 19'                                                                                                                                                                                       |
| LOADING:       | <ul><li>2 interior docks</li><li>2 drive-in doors (12' x 10')</li></ul>                                                                                                                         |
| SPRINKLER:     | Yes                                                                                                                                                                                             |
| PARKING:       | +25 spaces                                                                                                                                                                                      |
| POWER:         | 400 amps / 240 volts / 3-phase with 480 volt transformer                                                                                                                                        |
| SALE PRICE:    | \$1,500,000                                                                                                                                                                                     |
| COMMENTS:      | <ul> <li>&gt; Building is not currently on tax rolls due to owners Non-Profit status</li> <li>&gt; LED lights in office and warehouse</li> <li>&gt; Building is 100% air conditioned</li> </ul> |