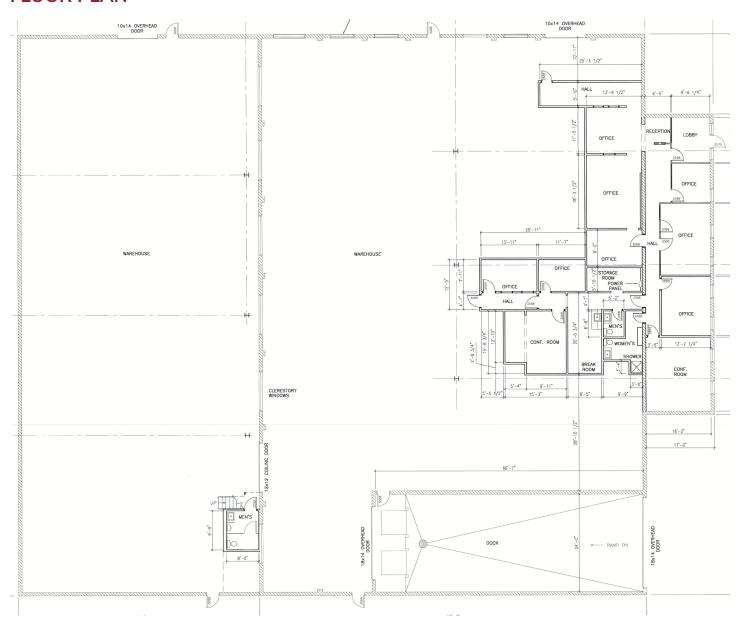

# AVAILABLE FOR SALE 3660 COMMERCIAL AVENUE NORTHBROOK, IL 60062

### **FLOOR PLAN**

#### WAREHOUSE DIMENSIONS

| FRONT WAREHOUSE: |                                                                                    |  |
|------------------|------------------------------------------------------------------------------------|--|
| DIMENSIONS:      | 140' x 51'                                                                         |  |
| CLEAR HEIGHT:    | 15'                                                                                |  |
| LOADING:         | 12' x 10' drive-in door                                                            |  |
| BACK WAREHOUSE:  |                                                                                    |  |
| DIMENSIONS:      | 140' x 60'                                                                         |  |
| CLEAR HEIGHT:    | 19'                                                                                |  |
| LOADING:         | <ul><li>12' x 12' door splits warehouses</li><li>10' x 12' drive-in door</li></ul> |  |