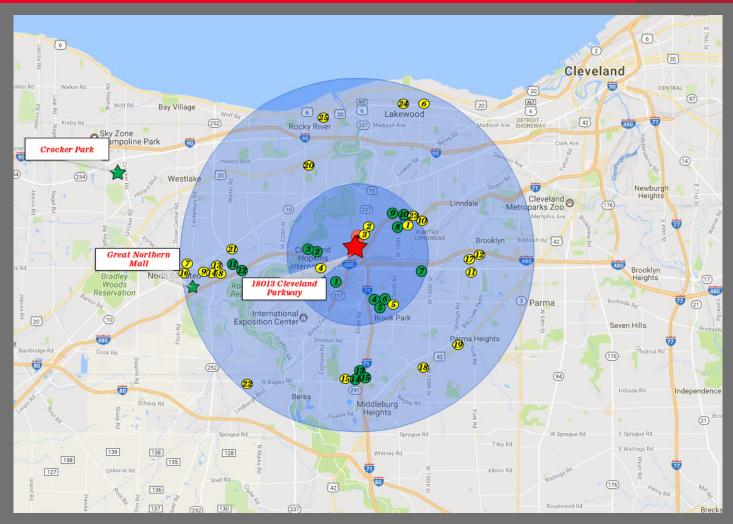

#### HOTELS

- 1. Sherator
- 2. Hilton Garde
- 3. WoodSpring Suites
- 4. Howard Johnson Inn
- 5. Best Western Inn & Suites
- 6. Holiday Inn Express
- 7. America's Best Value Inr
- 8. Cleveland Airport Marrio
- 9. La Quinta Inr
- 10. Holiday In
- II. Radison
- 12. Courtyard
- 13. Comfort inn
- 14. Crowinnia 15. Dave Ipp

#### RESTAURANTS

- 1. Somer's Place
- 2. Chipotle
- 3. Si Senor Mexican Restaurant
- 4. The 100th Bomb Group
- 5. Bob Evan's
- 6. Lizardville
- 7. Boston Marke
- 8. Lonestar Steakhouse
- 9. Red Lobster
- 10. Denny
- 11. IHop
- 12. TGI Friday's
- 13. Roman's Macaroni Grill
- 14. Chili's Grill & Ba
- 15. Max & Erma's
- 16. Ruby Tuesday's
- 17. Carraba's

- 18. Applebee's
- 19. Pizza Hut Olive Garder
- 20. The Melting Po
- 21. Fat Head's Brewery & Saloon
- 22. Tony K's Bar & Gril
- 23. AMP 150
- 24. Melt Bar & Grilled
- 25. BOMBA Tacos & Rum

|             | 2 Mile | 5 Mile |
|-------------|--------|--------|
| Hotels      | 12     | 37     |
| Restaurants | 13     | 118    |