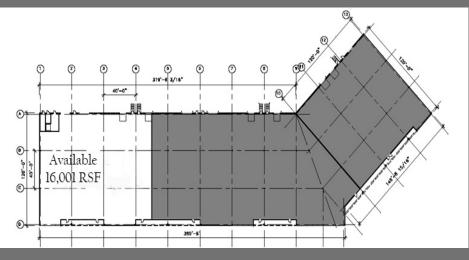

#### **Property Specifications**

| TOTAL AVAILABLE    | 16,001 RSF                    |  |
|--------------------|-------------------------------|--|
| MIN DIVISIBLE      | 6,000 SF                      |  |
| HEIGHT MAX         | 18'                           |  |
| EXISTING HEIGHT    | 10' Acoustic                  |  |
| CONSTRUCTED        | 1998                          |  |
| COLUMN SPACING     | 40' x 40'                     |  |
| LIGHTING           | T-8 Recessed                  |  |
| PARKING            | Plentiful                     |  |
| RENTAL RATE        | \$10.50 to \$12.00/SF NNN     |  |
| OPERATING EXPENSES | \$3.58/RSF                    |  |
| TENANT PAYS        | Gas & Electric                |  |
|                    | Cleaning                      |  |
| LOADING            | 1 Dock & Possibly 2 Drive-Ins |  |
|                    |                               |  |

## Site Plan

**Thomas M. West** Senior Vice President 216.525.1475 twest@crescorealestate.com Suite 200 Cleveland, Ohio 44131 216.520.1828 crescorealestate.com

Independently Owned and Operated / A Member of the Cushman & Wakefield Allianc Cushman & Wakefield Copyright 2015. No warranty or representation, express or implied, is made to the accuracy or completeness of the information contained herein, and same is submitted subject to errors, omissions, change of price, rental or other conditions, withdrawal without notice, and to any special listing conditions imposed by the property owner(s). As applicable, we make no representation as to the condition of the property (or properties) in question.