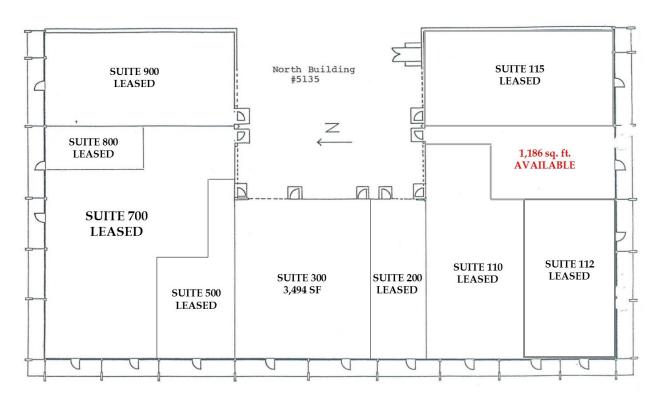

#### Floor Plans:

Southeastern Realty Group 933 Lee Road, Suite 400, Orlando, Florida 32810 407-629-5595 phone, 407-645-2035 fax Visit our website at www.southeasternrealty.com

#### Spaces:

| Suite Space | ce Available | Min Divisible | <b>Max Contiguous</b> | Price      | <b>Date Available</b> | Lease Type |
|-------------|--------------|---------------|-----------------------|------------|-----------------------|------------|
| 5135-150    | 1,186 SF     | 1,186 SF      | 1,186 SF              | Negotiable | Now                   | NNN        |