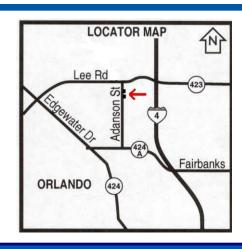

#### **Location Description:**

- Convenient access to Interstate 4 and US 44
- Restaurants, Hotels, and Shopping nearby
- Office, Retail, and Office Warehouse
- Concrete Block/ Stucco Construction
- Ample Parking