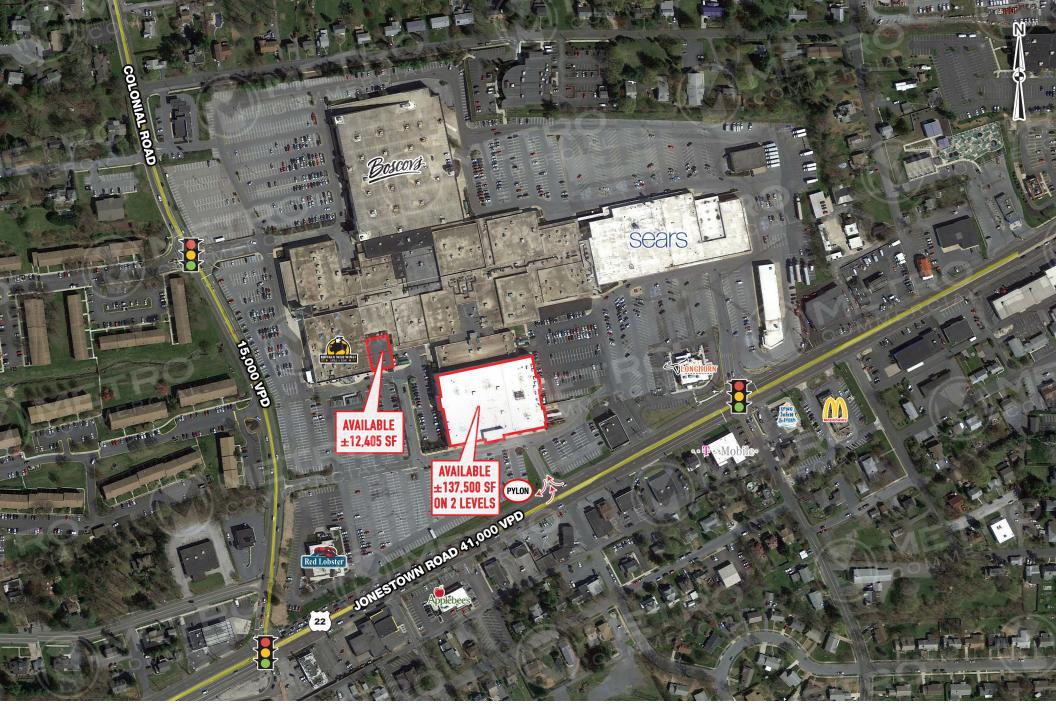

# **COLONIAL PARK MALL**

4600 JONESTOWN ROAD, HARRISBURG, PA

±12.405 - 137.500 SF AVAILABLE FOR LEASE

property highlights.

- Former BonTon and former CVS available for lease immediately.
- Located on the eastern shore of the Pennsylvania Capitol (Harrisburg) along the main commercial corridor.
- Redevelopment opportunity available
- Nearby retailers include Hobby Lobby, Target, PetSmart, Giant, Costco and more.
- 2 level building with multiple access points

JONESTOWN ROAD (ROUTE 22) TRAFFIC COUNT: 41,000 VPD \*ESRI 2017