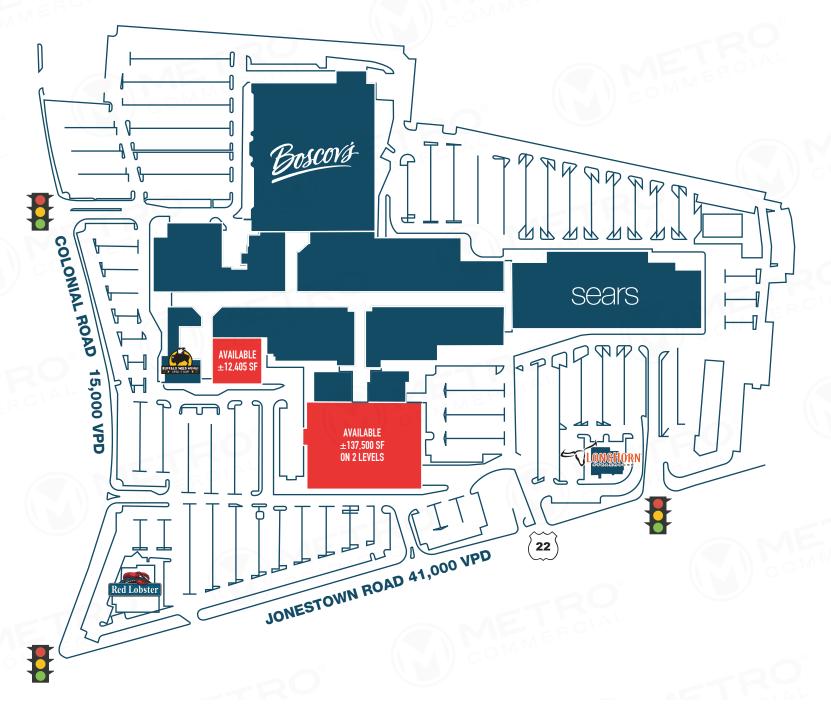

# **COLONIAL PARK MALL**

4600 JONESTOWN ROAD, HARRISBURG, PA

±12.405 - 137.500 SF AVAILABLE FOR LEASE

property highlights.

- Former BonTon and former CVS available for lease immediately.
- Located on the eastern shore of the Pennsylvania Capitol (Harrisburg) along the main commercial corridor.
- Redevelopment opportunity available
- Nearby retailers include Hobby Lobby, Target, PetSmart, Giant, Costco and more.
- 2 level building with multiple access points

JONESTOWN ROAD (ROUTE 22) TRAFFIC COUNT: 41,000 VPD \*ESRI 2017