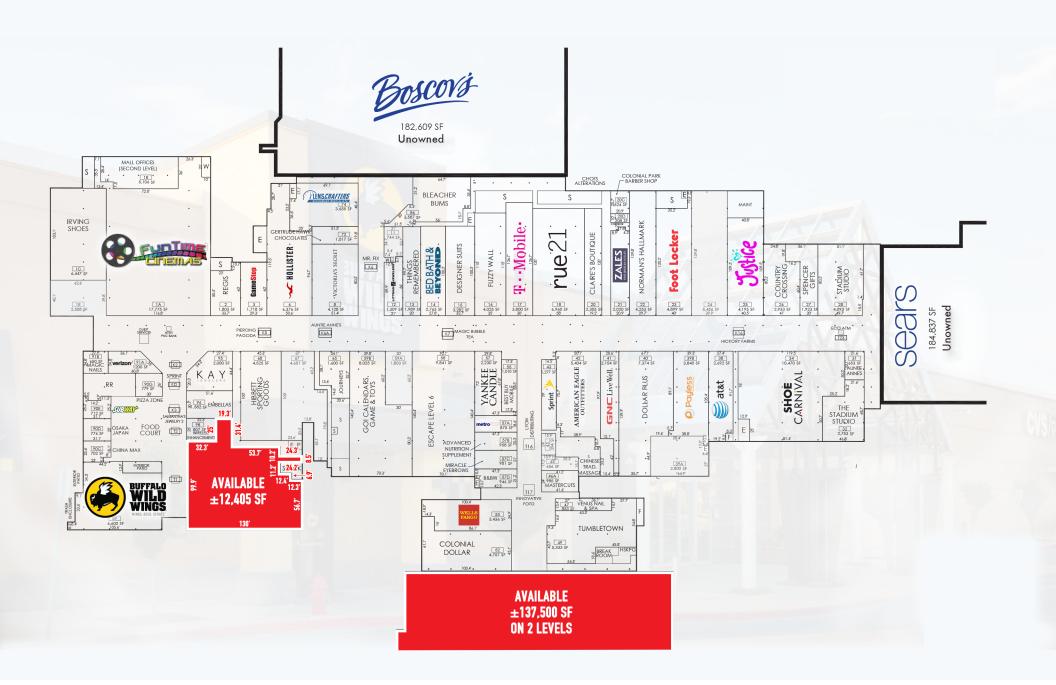

# **COLONIAL PARK MALL**

4600 JONESTOWN ROAD, HARRISBURG, PA

±12.405 - 137.500 SF AVAILABLE FOR LEASE

property highlights.

- Former BonTon and former CVS available for lease immediately.
- Located on the eastern shore of the Pennsylvania Capitol (Harrisburg) along the main commercial corridor.
- Redevelopment opportunity available
- Nearby retailers include Hobby Lobby, Target, PetSmart, Giant, Costco and more.
- 2 level building with multiple access points