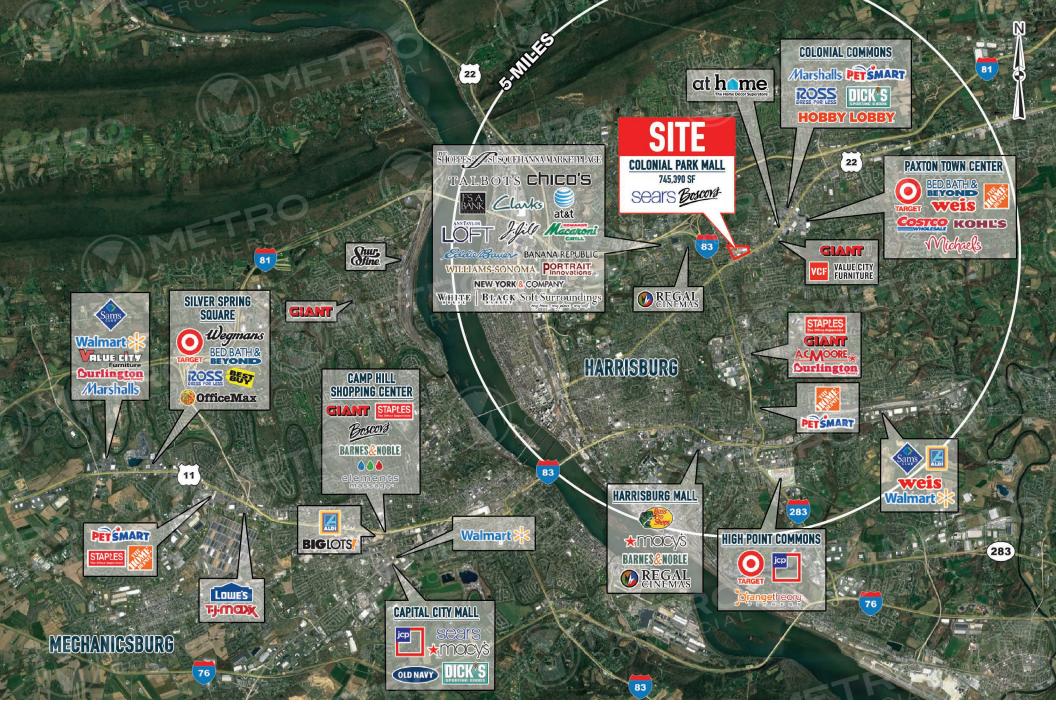

# **COLONIAL PARK MALL**

4600 JONESTOWN ROAD, HARRISBURG, PA

±12.405 - 137.500 SF AVAILABLE FOR LEASE

property highlights.

- Former BonTon and former CVS available for lease immediately.
- Located on the eastern shore of the Pennsylvania Capitol (Harrisburg) along the main commercial corridor.
- Redevelopment opportunity available
- Nearby retailers include Hobby Lobby, Target, PetSmart, Giant, Costco and more.
- 2 level building with multiple access points