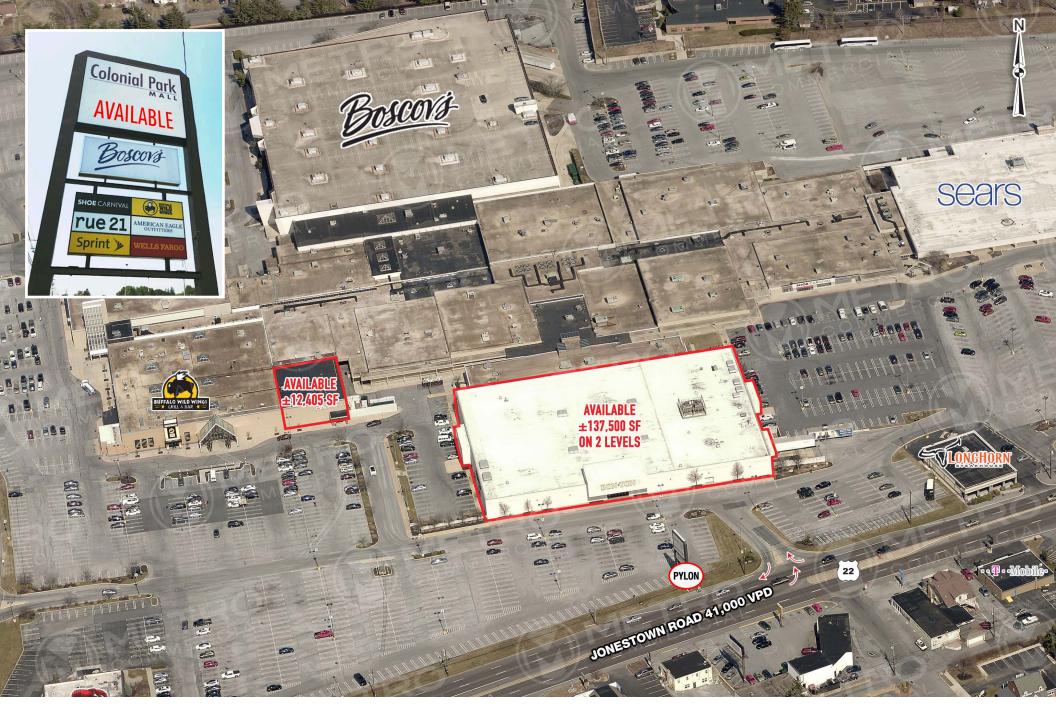

# **COLONIAL PARK MALL**

4600 JONESTOWN ROAD, HARRISBURG, PA

±12.405 - 137.500 SF AVAILABLE FOR LEASE

property highlights.

- Former BonTon and former CVS available for lease immediately.
- Located on the eastern shore of the Pennsylvania Capitol (Harrisburg) along the main commercial corridor.
- Redevelopment opportunity available
- Nearby retailers include Hobby Lobby, Target, PetSmart, Giant, Costco and more.
- 2 level building with multiple access points

JONESTOWN ROAD (ROUTE 22) TRAFFIC COUNT: 41,000 VPD \*ESRI 2017