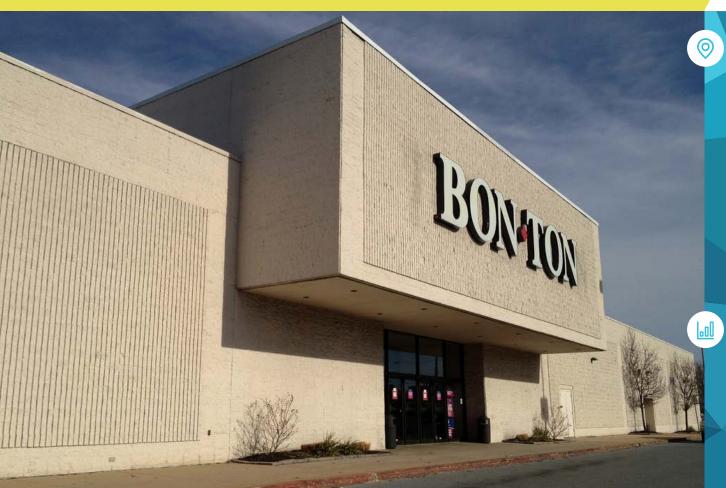

# **COLONIAL PARK MALL**

4600 JONESTOWN ROAD, HARRISBURG, PA

±12.405 - 137.500 SF AVAILABLE FOR LEASE

property highlights.

- Former BonTon and former CVS available for lease immediately.
- Located on the eastern shore of the Pennsylvania Capitol (Harrisburg) along the main commercial corridor.
- Redevelopment opportunity available
- Nearby retailers include Hobby Lobby, Target, PetSmart, Giant, Costco and more.
- 2 level building with multiple access points