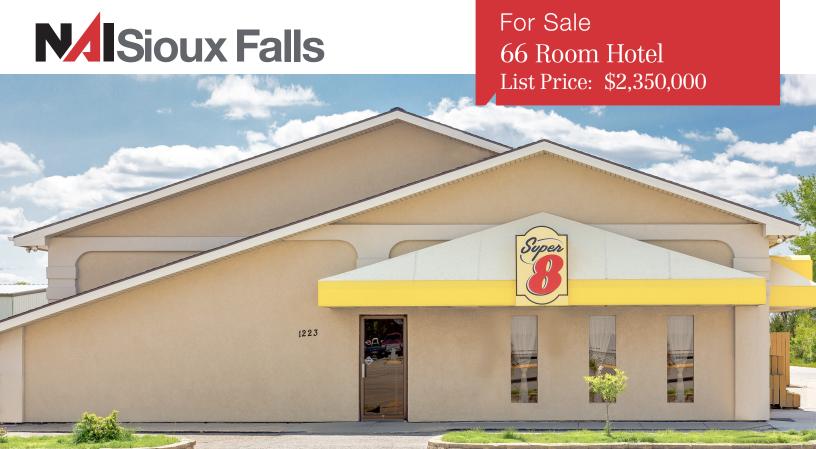

# Super 8 by Wyndham

1223 Omaha Avenue, Norfolk, NE 68701

## **Property Features**

- 66 room hotel including 2 rooms converted to apartments
- Building size: 22,948 sq. ft. Lot size: 2.06 acres (561' x 160')
- 65.73% annual occupancy ADR \$59.33
- Year built: 1977
- 66 surface parking spots
- All showings must be set up by broker

### **Pricing**

- List price: \$2,350,000 (\$35,606.06/ key) Price includes FF&E
- 2019 Real Estate Taxes: \$20,009 2019 revenue: \$863,588
- Wyndham contract expires 2034
- 12% Cap Rate
- Financials available upon request