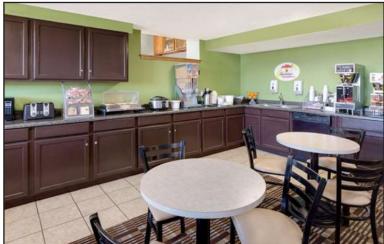

## **Property Features**

- 66 room hotel including 2 rooms converted to apartments
- Building size: 22,948 sq. ft. Lot size: 2.06 acres (561' x 160')
- 65.73% annual occupancy ADR \$59.33
- Year built: 1977
- 66 surface parking spots
- All showings must be set up by broker