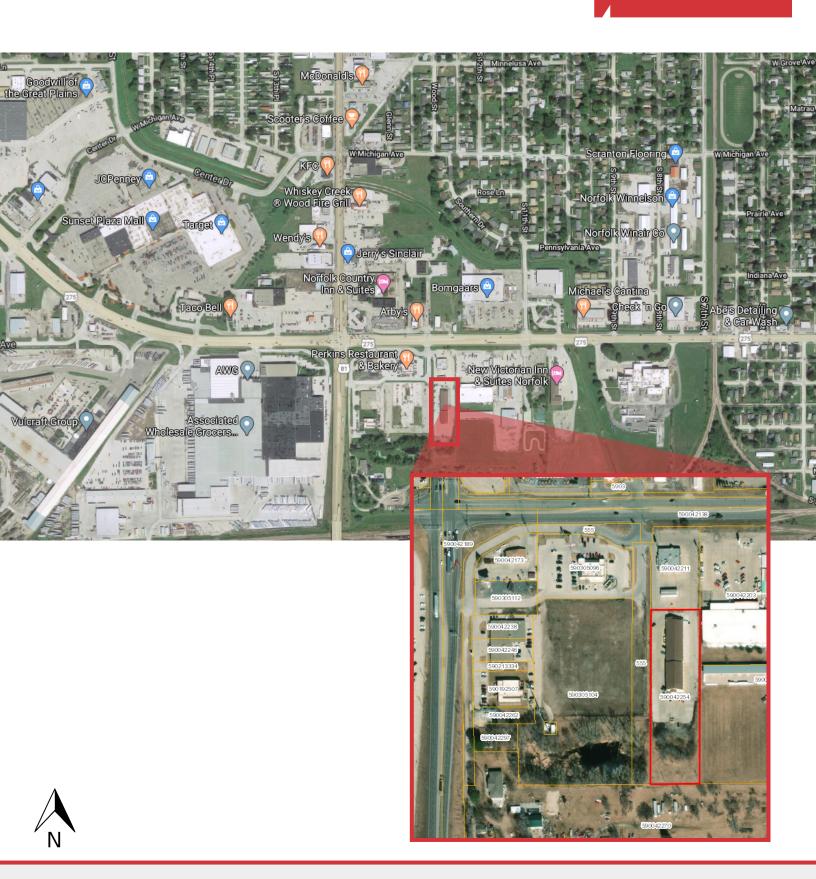

#### Location

- Located just off Highway 81 in Norfolk, NE hometown of Johnny Carson
- Population: 23,000
- Area neighbors include: Perkins, Bomgaars, Country Inn & Suites

Dale Zomer Senior Vice President