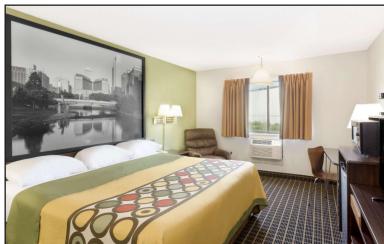

## **Property Features**

- 66 room hotel including 2 rooms converted to apartments
- Building size: 22,948 sq. ft. Lot size: 2.06 acres (561' x 160')
- 65.73% annual occupancy ADR \$59.33
- Year built: 1977
- 66 surface parking spots
- All showings must be set up by broker