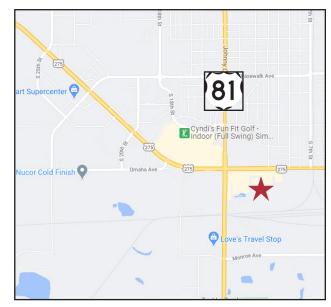

#### Location

- Located just off Highway 81 in Norfolk, NE hometown of Johnny Carson
- Population: 23,000
- Area neighbors include: Perkins, Bomgaars, Country Inn & Suites

Dale Zomer Senior Vice President