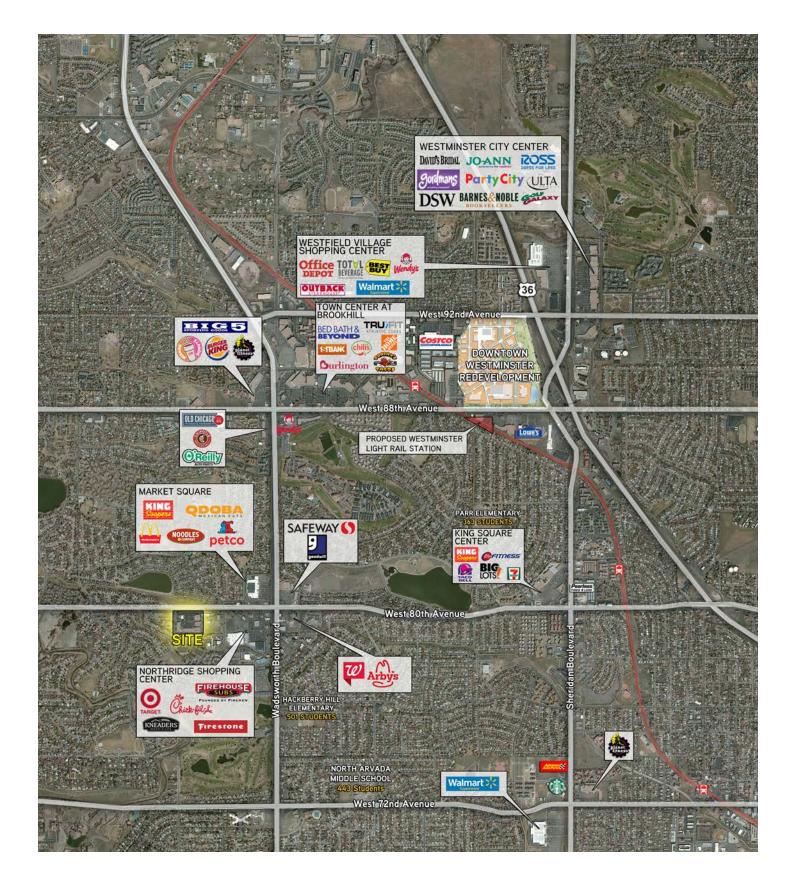

## HIGHLIGHTS:

Dense retail intersection with high traffic counts

## TRAFFIC COUNTS:

W. 80th Ave. West of Carr Dr.: 31,400 VPD

W. 80th Ave. East of Carr Dr.: 18,000 VPD

EPSI 2017 Estimates