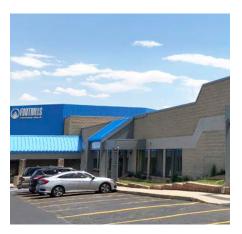

#### 8250 W. 80TH AVENUE

| 4  | AVAILABLE              | 1,100 SF |
|----|------------------------|----------|
| 6  | AVAILABLE              | 1,322 SF |
| 8  | AVAILABLE              | 2,355 SF |
| 10 | AVAILABLE              | 1,730 SF |
| 11 | Ace Auto Sales         |          |
| 12 | Family Recovery Center |          |

# SITE INFORMATION:

Available: 1,100 - 9,240 SF

Contact broker for pricing Lease Rate:

NNN: \$5.35/SF

## HIGHLIGHTS:

Dense retail intersection with high traffic counts