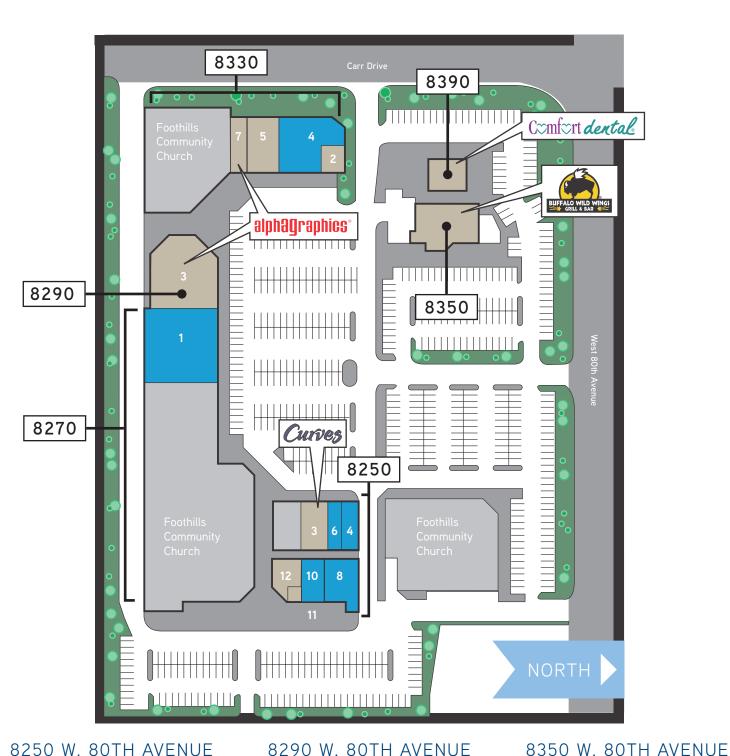

#### 8250 W. 80TH AVENUE

| 4  | AVAILABLE              | 1,100 SF |
|----|------------------------|----------|
| 6  | AVAILABLE              | 1,322 SF |
| 8  | AVAILABLE              | 2,355 SF |
| 10 | AVAILABLE              | 1,730 SF |
| 11 | Ace Auto Sales         |          |
| 12 | Family Recovery Center |          |

#### 8270 W. 80TH AVENUE

1 AVAILABLE (divisible) 9,240 SF

### 8290 W. 80TH AVENUE

Buffalo Wild Wings

Comfort Dental

8390 W. 80TH AVENUE

3 Alphagraphics

#### 8330 W. 80TH AVENUE

2 Arvada Barre Belle

4 AVAILABLE 4,919 SF

5 America's Best Martial Art

7 Alphagraphics