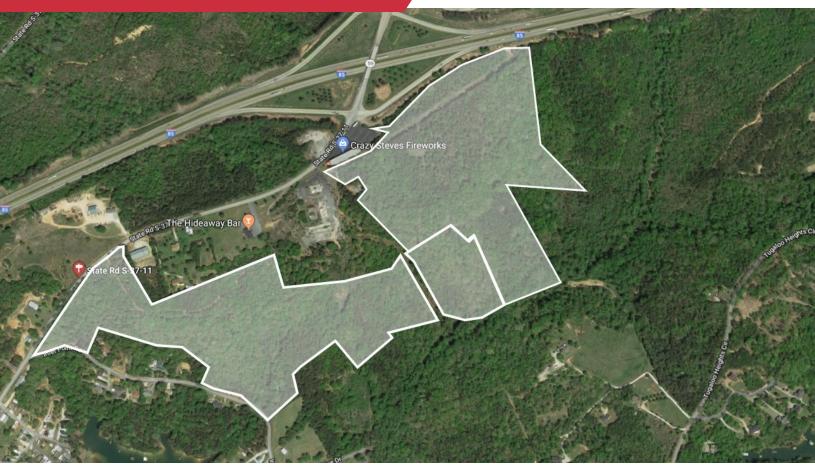

## Land | 97.23 Acres

- Oconee County
- 51.73 acres tax map # 341-00-10-020
- 45.5 acres tax map # 341-00-10-001
- Located right off Exit 2 on I-85
- I-85 traffic count: 39,100 vpd
- Sale price: ranging from \$59,000 59,500 per acre