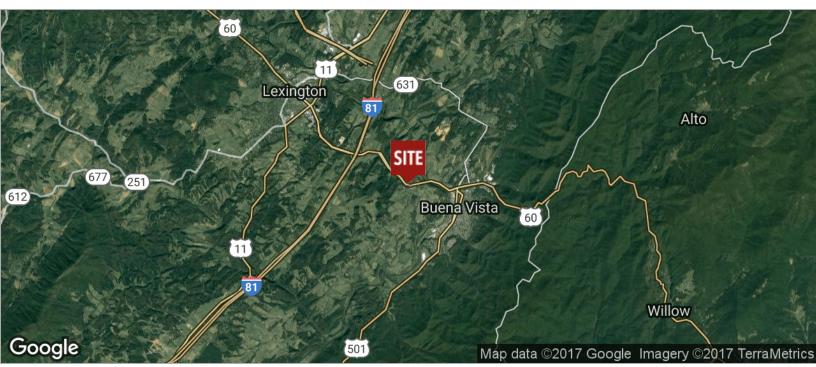

# RETAIL DEVELOPMENT ON SIGNALIZED CORNER

20 Forge Road, Lexington, VA 24450

**Location Maps** 

For More Information: