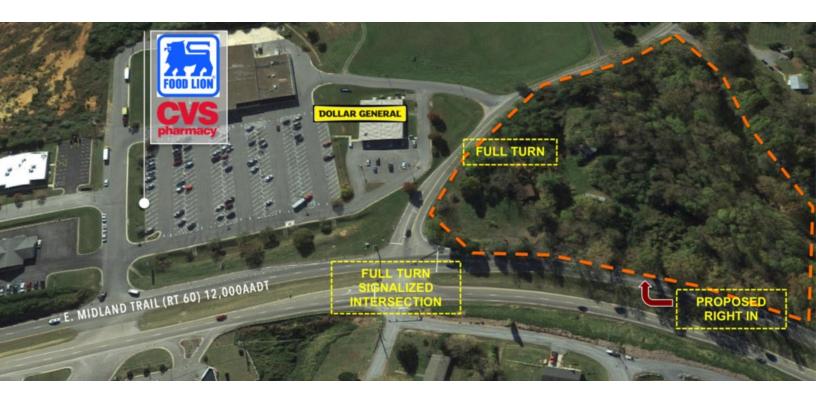

## **PROPERTY OVERVIEW**

Five acre retail parcel positioned at signalized intersection. Neighboring a Food Lion/CVS anchored center, the parcel provides one of the most reliable sources of traffic in the market. Approved access via signal on Forge Road with potential right in from E. Midland Trail.