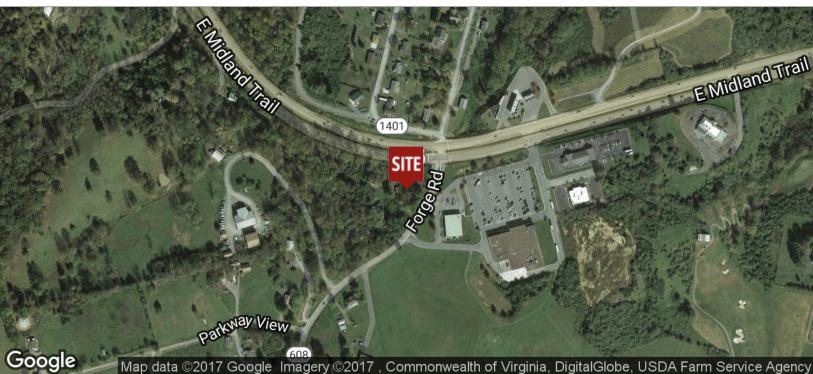

# RETAIL DEVELOPMENT ON SIGNALIZED CORNER

20 Forge Road, Lexington, VA 24450

**Location Maps** 

For More Information: