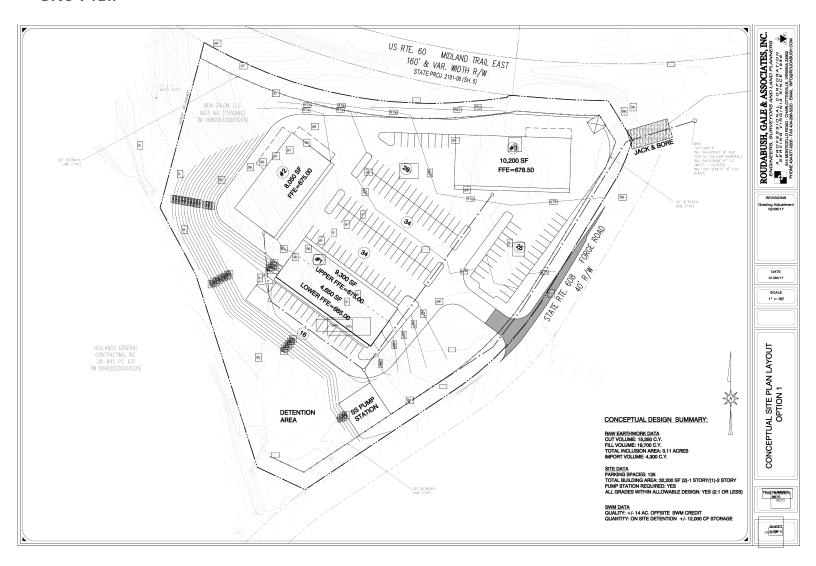

,000 residents and is home to Washington & Lee University and the Virginia Military Institute (4,000+ students). Neighboring, the City of Buena Vista boosts 6,500 residents and is home to Southern Virginia University with an enrollment in excess of 700.

#### **PROPERTY HIGHLIGHTS**

- Positioned to provide excellent road frontage pads
- Less than two miles from Interstate 81
- Located next to one of the dominant grocers in the market
- Solid population and trade area for small market retailers

For More Information:

Tim Reamer

540.271.7525

tim.reamer@cottonwood.com



# RETAIL DEVELOPMENT ON SIGNALIZED CORNER

20 Forge Road, Lexington, VA 24450

**Location Maps** 





For More Information:



# RETAIL DEVELOPMENT ON SIGNALIZED CORNER

20 Forge Road, Lexington, VA 24450

## Site Plan